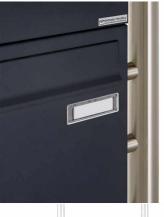

The mailboxes are made of galvanized steel, powder coated in anthracite-gray RAL 7016, the stand elements are made of weather-resistant stainless steel V2A, ground. The very high quality workmanship and the well thought-out concept make this mailbox system our top seller. A rain drainage edge for optimal water protection, a continuous rubber lip for quiet insertion, the solid interchangeable name plate, a practical mail holding bracket and the very robust lock are the distinguishing features of this free-standing letterbox. This mailbox is easy to clean and insensitive.

Thanks to the construction method, self-assembly is uncomplicated.

- 2-compartment free-standing letterbox made of galvanized steel, powder coated in anthracite gray RAL 7016
- The system is made at the letterbox manufactory. German quality production "Made in Germany".
- The mailboxes comply with DIN/EN 13724. Insertion size (3.5 cm x 32.5 cm) for C4 crosswise, here fit even large letters without bending.
- Insertion flaps with noise-damping rubber seal for very quiet insertion of mail.
- The doors can be opened from left to right.
- Incl. 2 keys with key number, changeable name plate under the access flap and mail holding bracket per mailbox.
- Optional newspaper compartments, open on both sides, made of galvanized steel, powder coated in anthracite gray RAL 7016.
- Large capacity due to optional letterbox depth +50 mm = approx. 17 l. Suitable for companies and households with very large mail volumes.
- · Additional rain protection is achieved by the optional rain protection roof made of stainless steel V2A, ground.
- The stand elements are made of 42.4 mm V2A stainless steel 1.4301, ground for screw mounting or for setting in concrete.