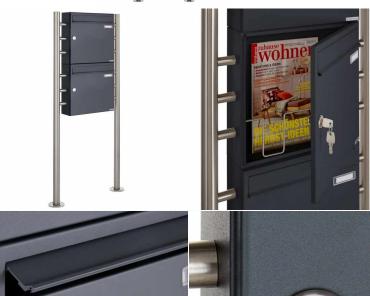

The mailboxes are made of galvanized steel, powder coated in anthracite-gray RAL 7016, the stand elements are made of weather-resistant stainless steel V2A, ground. The very high quality workmanship and the well thought-out concept make this mailbox system our top seller. A rain drainage edge for optimal water protection, a continuous rubber lip for quiet insertion, the solid interchangeable name plate, a practical mail holding bracket and the very robust lock are the distinguishing features of this free-standing letterbox. This mailbox is easy to clean and insensitive.

Thanks to the construction method, self-assembly is uncomplicated.

- 2-compartment free-standing letterbox made of galvanized steel, powder coated in anthracite gray RAL 7016
- The system is made at the letterbox manufactory. German quality production "Made in Germany".
- The mailboxes comply with DIN/EN 13724. Insertion size (3.5 cm x 32.5 cm) for C4 crosswise, here fit even large letters without bending.
- Insertion flaps with noise-damping rubber seal for very quiet insertion of mail.
- The doors can be opened from left to right.
- Incl. 2 keys with key number, changeable name plate under the access flap and mail holding bracket per mailbox.
- Optional newspaper compartments, open on both sides, made of galvanized steel, powder coated in anthracite gray RAL 7016.
- Large capacity due to optional letterbox depth +50 mm = approx. 17 l. Suitable for companies and households with very large mail volumes.
- · Additional rain protection is achieved by the optional rain protection roof made of stainless steel V2A, ground.
- The stand elements are made of 42.4 mm V2A stainless steel 1.4301, ground for screw mounting or for setting in concrete.