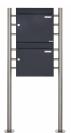

## 2-compartment Letterbox system free-standing, vertical Design BASIC 381-K7016 - anthracite-gray RAL 7016 optionally with rain protection roof & newspaper compartment

Modern free-standing letterbox for 2 parties made in Germany by Briefkasten Manufaktur.

The mailboxes are made of galvanized steel, powder coated in anthracite-gray RAL 7016, the stand elements are made of weather-resistant stainless steel V2A, ground. The very high quality workmanship and the well thought-out concept make this mailbox system our top seller. A rain drainage edge for optimal water protection, a continuous rubber lip for quiet insertion, the solid interchangeable name plate, a practical mail holding bracket and the very robust lock are the distinguishing features of this free-standing letterbox. This mailbox is easy to clean and insensitive.