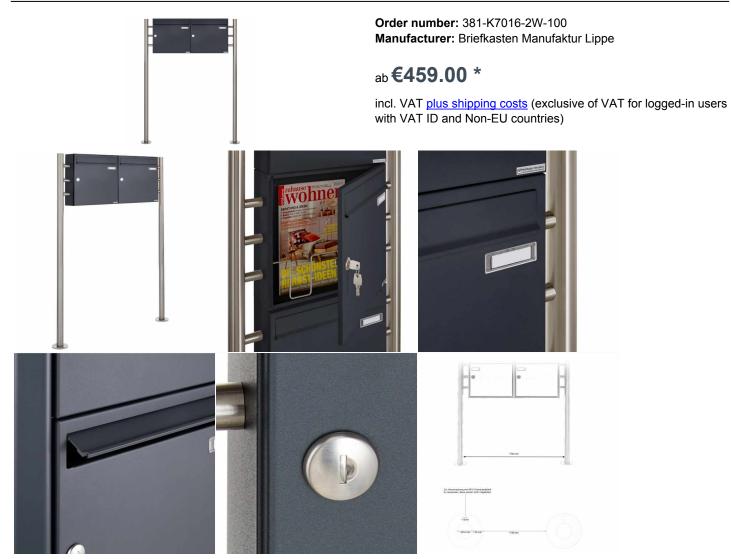

## 2-compartment Mailbox system free-standing, horizontal design BASIC 381-K7016 - anthracite-gray RAL 7016 optionally with rain protection roof & newspaper compartment

Modern free-standing letterbox for 2 parties made in Germany by Briefkasten Manufaktur.

The mailboxes are made of galvanized steel, powder coated in anthracite-gray RAL 7016, the stand elements are made of weatherresistant stainless steel V2A, ground. The very high quality workmanship and the well thought-out concept make this mailbox system our top seller. A rain drainage edge for optimal water protection, a continuous rubber lip for quiet insertion, the solid interchangeable name plate, a practical mail holding bracket and the very robust lock are the distinguishing features of this free-standing letterbox. This mailbox is easy to clean and insensitive.

Thanks to the construction method, self-assembly is uncomplicated.

- 2-compartment free-standing letterbox made of galvanized steel, powder coated in anthracite gray RAL 7016
- The system is made at the letterbox manufactory. German quality production "Made in Germany".
- The mailboxes comply with DIN/EN 13724. Insertion size (3.5 cm x 32.5 cm) for C4 crosswise, here fit even large letters without bending.
- Insertion flaps with noise-damping rubber seal for very guiet insertion of mail.
- The doors can be opened from left to right.
- Incl. 2 keys with key number, changeable name plate under the access flap and mail holding bracket per mailbox.
- Optional newspaper compartments, open on both sides, made of galvanized steel, powder coated in anthracite gray RAL 7016.
- · Large capacity due to optional letterbox depth +50 mm = approx. 17 l. Suitable for companies and households with very large mail volumes.
- · Additional rain protection is achieved by the optional rain protection roof made of stainless steel V2A, ground.
- The stand elements are made of 42.4 mm V2A stainless steel 1.4301, ground for screw mounting or for setting in concrete.

## Abmessungen & Details

| Number of parties:             | 2                                                                                           |
|--------------------------------|---------------------------------------------------------------------------------------------|
| Item withdrawal:               | Front                                                                                       |
| Base material:                 | Stainless steel, Steel galvanized                                                           |
| Height single box in cm:       | 33,0                                                                                        |
| Width single box in cm:        | 35,5                                                                                        |
| Volume single box in liters:   | 12,0   17,0                                                                                 |
| Height letter slot in cm:      | 3,5                                                                                         |
| Width letter slot in cm:       | 32,5                                                                                        |
| Height letterbox system in cm: | : 33,0                                                                                      |
| Width letterbox system in cm:  | 71,0                                                                                        |
| Overall height in cm:          | 120.0   150.0 + 7.0 attached rain canopy                                                    |
| Total width in cm:             | 89,0                                                                                        |
| Depth in cm:                   | 10,0   15,0                                                                                 |
| Weight in kg:                  | 18,0                                                                                        |
| Delivery condition:            | Delivery is made in blocks, stand elements / letterbox divided                              |
|                                | Depending on the order volume, delivery is made by parcel shipment or bulky goods shipment. |