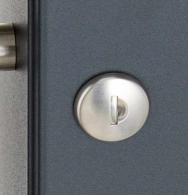

The mailboxes are made of galvanized steel, powder coated in anthracite-gray RAL 7016, the stand elements are made of weather-resistant stainless steel V2A, ground. The very high quality workmanship and the well thought-out concept make this mailbox system our top seller. A rain drainage edge for optimal water protection, a continuous rubber lip for quiet insertion, the solid interchangeable name plate, a practical mail holding bracket and the very robust lock are the distinguishing features of this free-standing letterbox. This mailbox is easy to clean and insensitive.

Thanks to the construction method, self-assembly is uncomplicated.

- 3-compartment free-standing letterbox made of galvanized steel, powder coated in anthracite gray RAL 7016
- The system is made at the letterbox manufactory. German quality production "Made in Germany".
- The mailboxes comply with DIN/EN 13724. Insertion size (3.5 cm x 32.5 cm) for C4 crosswise, here fit even large letters without bending.
- Insertion flaps with noise-damping rubber seal for very quiet insertion of mail.
- The doors can be opened from left to right.
- Incl. 2 keys with key number, changeable name plate under the access flap and mail holding bracket per mailbox.
- Optional newspaper compartments, open on both sides, made of galvanized steel, powder coated in anthracite gray RAL 7016.
- Large capacity due to optional letterbox depth +50 mm = approx. 17 l. Suitable for companies and households with very large mail volumes.
- · Additional rain protection is achieved by the optional rain protection roof made of stainless steel V2A, ground.
- The stand elements are made of 42.4 mm V2A stainless steel 1.4301, ground for screw mounting or for setting in concrete.