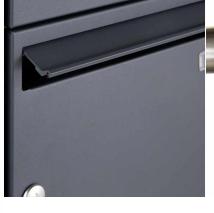

The mailboxes are made of galvanized steel, powder coated in anthracite-gray RAL 7016, the stand elements are made of weather-resistant stainless steel V2A, ground. The very high quality workmanship and the well thought-out concept make this mailbox system our top seller. A rain drainage edge for optimal water protection, a continuous rubber lip for quiet insertion, the solid interchangeable name plate, a practical mail holding bracket and the very robust lock are the distinguishing features of this free-standing letterbox. This mailbox is easy to clean and insensitive.

Thanks to the construction method, self-assembly is uncomplicated.

- 3-compartment free-standing letterbox made of galvanized steel, powder coated in anthracite gray RAL 7016
- The system is made at the letterbox manufactory. German quality production "Made in Germany".
- The mailboxes comply with DIN/EN 13724. Insertion size (3.5 cm x 32.5 cm) for C4 crosswise, here fit even large letters without bending.
- Insertion flaps with noise-damping rubber seal for very quiet insertion of mail.
- The doors can be opened from left to right.
- Incl. 2 keys with key number, changeable name plate under the access flap and mail holding bracket per mailbox.
- Optional newspaper compartments, open on both sides, made of galvanized steel, powder coated in anthracite gray RAL 7016.
- Large capacity due to optional letterbox depth +50 mm = approx. 17 l. Suitable for companies and households with very large mail volumes.
- · Additional rain protection is achieved by the optional rain protection roof made of stainless steel V2A, ground.
- The stand elements are made of 42.4 mm V2A stainless steel 1.4301, ground for screw mounting or for setting in concrete.