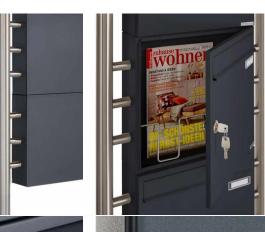

The mailboxes are made of galvanized steel, powder coated in anthracite-gray RAL 7016, the stand elements are made of weather-resistant stainless steel V2A, ground. The very high quality workmanship and the well thought-out concept make this mailbox system our top seller. A rain drainage edge for optimal water protection, a continuous rubber lip for quiet insertion, the solid interchangeable name plate, a practical mail holding bracket and the very robust lock are the distinguishing features of this free-standing letterbox. This mailbox is easy to clean and insensitive.

Thanks to the construction method, self-assembly is uncomplicated.

- 3-compartment free-standing letterbox made of galvanized steel, powder coated in anthracite gray RAL 7016
- The system is made at the letterbox manufactory. German quality production "Made in Germany".
- The mailboxes comply with DIN/EN 13724. Insertion size (3.5 cm x 32.5 cm) for C4 crosswise, here fit even large letters without bending.
- Insertion flaps with noise-damping rubber seal for very quiet insertion of mail.
- The doors can be opened from left to right.
- Incl. 2 keys with key number, changeable name plate under the access flap and mail holding bracket per mailbox.
- Optional newspaper compartments, open on both sides, made of galvanized steel, powder coated in anthracite gray RAL 7016.
- Large capacity due to optional letterbox depth +50 mm = approx. 17 l. Suitable for companies and households with very large mail volumes.
- · Additional rain protection is achieved by the optional rain protection roof made of stainless steel V2A, ground.
- The stand elements are made of 42.4 mm V2A stainless steel 1.4301, ground for screw mounting or for setting in concrete.