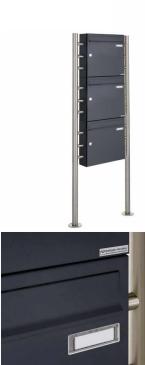

## 3-compartment Letterbox system free-standing, vertical Design BASIC 381-K7016 - anthracite-gray RAL 7016 optionally with rain protection roof & newspaper compartment

Modern free-standing letterbox for 3 parties made in Germany by Briefkasten Manufaktur.

The mailboxes are made of galvanized steel, powder coated in anthracite-gray RAL 7016, the stand elements are made of weather-resistant stainless steel V2A, ground. The very high quality workmanship and the well thought-out concept make this mailbox system our top seller. A rain drainage edge for optimal water protection, a continuous rubber lip for quiet insertion, the solid interchangeable name plate, a practical mail holding bracket and the very robust lock are the distinguishing features of this free-standing letterbox. This mailbox is easy to clean and insensitive.

Thanks to the construction method, self-assembly is uncomplicated.

- 3-compartment free-standing letterbox made of galvanized steel, powder coated in anthracite gray RAL 7016
- The system is made at the letterbox manufactory. German quality production "Made in Germany".
- The mailboxes comply with DIN/EN 13724. Insertion size (3.5 cm x 32.5 cm) for C4 crosswise, here fit even large letters without bending.
- Insertion flaps with noise-damping rubber seal for very quiet insertion of mail.
- The doors can be opened from left to right.
- Incl. 2 keys with key number, changeable name plate under the access flap and mail holding bracket per mailbox.
- Optional newspaper compartments, open on both sides, made of galvanized steel, powder coated in anthracite gray RAL 7016.
- Large capacity due to optional letterbox depth +50 mm = approx. 17 l. Suitable for companies and households with very large mail volumes.
- · Additional rain protection is achieved by the optional rain protection roof made of stainless steel V2A, ground.
- The stand elements are made of 42.4 mm V2A stainless steel 1.4301, ground for screw mounting or for setting in concrete.