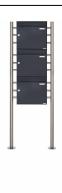

## 3-compartment Letterbox system free-standing, vertical Design BASIC 381-K7016 - anthracite-gray RAL 7016 optionally with rain protection roof & newspaper compartment

Modern free-standing letterbox for 3 parties made in Germany by Briefkasten Manufaktur.

The mailboxes are made of galvanized steel, powder coated in anthracite-gray RAL 7016, the stand elements are made of weather-resistant stainless steel V2A, ground. The very high quality workmanship and the well thought-out concept make this mailbox system our top seller. A rain drainage edge for optimal water protection, a continuous rubber lip for quiet insertion, the solid interchangeable name plate, a practical mail holding bracket and the very robust lock are the distinguishing features of this free-standing letterbox. This mailbox is easy to clean and insensitive.