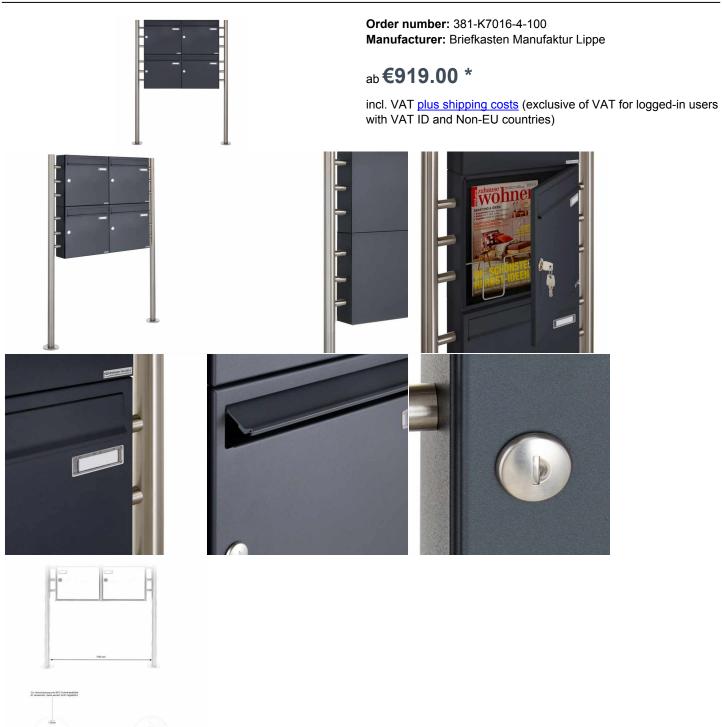

## 4-compartment Letterbox system freestanding design BASIC 381-K7016 - anthracite-gray RAL 7016 optionally with rain protection roof & newspaper compartment

Modern free-standing letterbox for 4 parties made in Germany by Briefkasten Manufaktur.

The mailboxes are made of galvanized steel, powder coated in anthracite-gray RAL 7016, the stand elements are made of weather-resistant stainless steel V2A, ground. The very high quality workmanship and the well thought-out concept make this mailbox system our top seller. A rain drainage edge for optimal water protection, a continuous rubber lip for quiet insertion, the solid interchangeable name plate, a practical mail retaining bracket and the very robust lock characterize this free-standing letterbox. This mailbox is easy to clean and insensitive.

Thanks to the construction method, self-assembly is uncomplicated.

- 4-compartment free-standing letterbox made of galvanized steel, powder coated in anthracite gray RAL 7016
- The system is made at the letterbox manufactory. German quality production "Made in Germany".
- The mailboxes comply with DIN/EN 13724. Insertion size (3.5 cm x 32.5 cm) for C4 crosswise, here fit even large letters without bending.
- Insertion flaps with noise-damping rubber seal for very quiet insertion of mail.
- The doors can be opened from left to right.
- Incl. 2 keys with key number, changeable name plate under the access flap and mail holding bracket per mailbox.
- · Optional newspaper compartments, open on both sides, made of galvanized steel, powder coated in anthracite gray RAL 7016.
- Large capacity due to optional letterbox depth +50 mm = approx. 17 l. Suitable for companies and households with very large mail volumes.
- · Additional rain protection is achieved by the optional rain protection roof made of stainless steel V2A, ground.
- The stand elements are made of 42.4 mm V2A stainless steel 1.4301, ground for screw mounting or for setting in concrete.