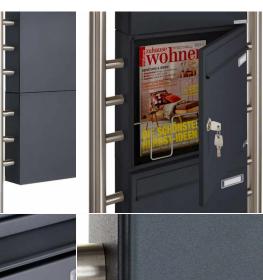

The mailboxes are made of galvanized steel, powder coated in anthracite-gray RAL 7016, the stand elements are made of weather-resistant stainless steel V2A, ground. The very high quality workmanship and the well thought-out concept make this mailbox system our top seller. A rain drainage edge for optimum water protection, a continuous rubber lip for quiet insertion, the solid interchangeable name plate, a practical mail holding bracket and the very robust lock are the distinguishing features of this free-standing letterbox. This mailbox is easy to clean and insensitive.

Thanks to the construction method, self-assembly is uncomplicated.

- 6-compartment free-standing letterbox made of galvanized steel, powder coated in anthracite gray RAL 7016
- The system is made at the letterbox manufactory. German quality production "Made in Germany".
- The mailboxes comply with DIN/EN 13724. Insertion size (3.5 cm x 32.5 cm) for C4 crosswise, here fit even large letters without bending.
- Insertion flaps with noise-damping rubber seal for very quiet insertion of mail.
- The doors can be opened from left to right.
- Incl. 2 keys with key number, changeable name plate under the access flap and mail holding bracket per mailbox.
- Optional newspaper compartments, open on both sides, made of galvanized steel, powder coated in anthracite gray RAL 7016.
- Large capacity due to optional letterbox depth +50 mm = approx. 17 l. Suitable for companies and households with very large mail volumes.
- · Additional rain protection is achieved by the optional rain protection roof made of stainless steel V2A, ground.
- The stand elements are made of 42.4 mm V2A stainless steel 1.4301, ground for screw mounting or for setting in concrete.