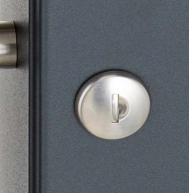

The mailboxes are made of galvanized steel, powder coated in anthracite-gray RAL 7016, the stand elements are made of weather-resistant stainless steel V2A, ground. The very high quality workmanship and the well thought-out concept make this mailbox system our top seller. A rain drainage edge for optimum water protection, a continuous rubber lip for quiet insertion, the solid interchangeable name plate, a practical mail holding bracket and the very robust lock are the distinguishing features of this free-standing letterbox. This mailbox is easy to clean and insensitive.

Thanks to the construction method, self-assembly is uncomplicated.

- 6-compartment free-standing letterbox made of galvanized steel, powder coated in anthracite gray RAL 7016
- The system is made at the letterbox manufactory. German quality production "Made in Germany".
- The mailboxes comply with DIN/EN 13724. Insertion size (3.5 cm x 32.5 cm) for C4 crosswise, here fit even large letters without bending.
- Insertion flaps with noise-damping rubber seal for very quiet insertion of mail.
- The doors can be opened from left to right.
- Incl. 2 keys with key number, changeable name plate under the access flap and mail holding bracket per mailbox.
- Optional newspaper compartments, open on both sides, made of galvanized steel, powder coated in anthracite gray RAL 7016.
- Large capacity due to optional letterbox depth +50 mm = approx. 17 l. Suitable for companies and households with very large mail volumes.
- · Additional rain protection is achieved by the optional rain protection roof made of stainless steel V2A, ground.
- The stand elements are made of 42.4 mm V2A stainless steel 1.4301, ground for screw mounting or for setting in concrete.