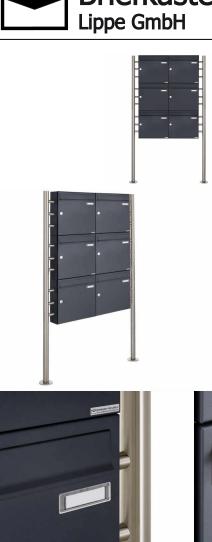

## 6-compartment Mailbox system free-standing, vertical Design BASIC 381-K7016 - anthracite-gray RAL 7016 optionally with rain protection roof & newspaper compartment

Modern free-standing letterbox for 6 parties made in Germany by Briefkasten Manufaktur.

The mailboxes are made of galvanized steel, powder coated in anthracite-gray RAL 7016, the stand elements are made of weather-resistant stainless steel V2A, ground. The very high quality workmanship and the well thought-out concept make this mailbox system our top seller. A rain drainage edge for optimum water protection, a continuous rubber lip for quiet insertion, the solid interchangeable name plate, a practical mail holding bracket and the very robust lock are the distinguishing features of this free-standing letterbox. This mailbox is easy to clean and insensitive.

Thanks to the construction method, self-assembly is uncomplicated.

- 6-compartment free-standing letterbox made of galvanized steel, powder coated in anthracite gray RAL 7016
- The system is made at the letterbox manufactory. German quality production "Made in Germany".
- The mailboxes comply with DIN/EN 13724. Insertion size (3.5 cm x 32.5 cm) for C4 crosswise, here fit even large letters without bending.
- Insertion flaps with noise-damping rubber seal for very quiet insertion of mail.
- The doors can be opened from left to right.
- Incl. 2 keys with key number, changeable name plate under the access flap and mail holding bracket per mailbox.
- Optional newspaper compartments, open on both sides, made of galvanized steel, powder coated in anthracite gray RAL 7016.
- Large capacity due to optional letterbox depth +50 mm = approx. 17 l. Suitable for companies and households with very large mail volumes.
- · Additional rain protection is achieved by the optional rain protection roof made of stainless steel V2A, ground.
- The stand elements are made of 42.4 mm V2A stainless steel 1.4301, ground for screw mounting or for setting in concrete.