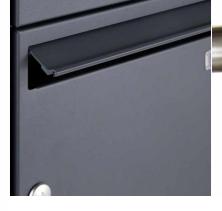

The mailboxes are made of galvanized steel, powder coated in anthracite-gray RAL 7016, the stand elements are made of weather-resistant stainless steel V2A, ground. The very high quality workmanship and the well thought-out concept make this mailbox system our top seller. A rain drainage edge for optimum water protection, a continuous rubber lip for quiet insertion, the solid interchangeable name plate, a practical mail holding bracket and the very robust lock are the distinguishing features of this free-standing letterbox. This mailbox is easy to clean and insensitive.

Thanks to the construction method, self-assembly is uncomplicated.

- 6-compartment free-standing letterbox made of galvanized steel, powder coated in anthracite gray RAL 7016
- The system is made at the letterbox manufactory. German quality production "Made in Germany".
- The mailboxes comply with DIN/EN 13724. Insertion size (3.5 cm x 32.5 cm) for C4 crosswise, here fit even large letters without bending.
- Insertion flaps with noise-damping rubber seal for very quiet insertion of mail.
- The doors can be opened from left to right.
- Incl. 2 keys with key number, changeable name plate under the access flap and mail holding bracket per mailbox.
- Optional newspaper compartments, open on both sides, made of galvanized steel, powder coated in anthracite gray RAL 7016.
- Large capacity due to optional letterbox depth +50 mm = approx. 17 l. Suitable for companies and households with very large mail volumes.
- · Additional rain protection is achieved by the optional rain protection roof made of stainless steel V2A, ground.
- The stand elements are made of 42.4 mm V2A stainless steel 1.4301, ground for screw mounting or for setting in concrete.