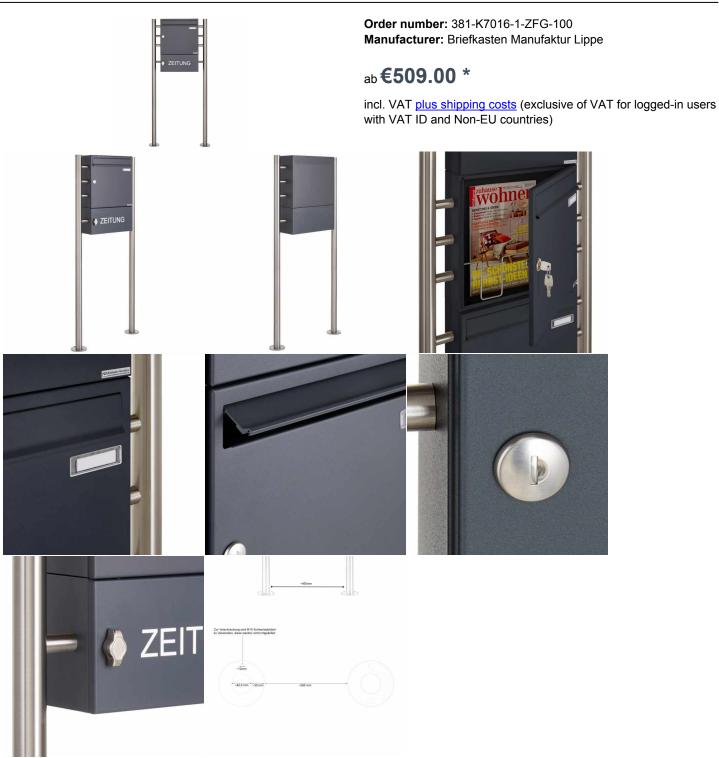

## free-standing letterbox Design BASIC 381-K7016-ZFG with closed newspaper compartment - anthracite-gray RAL 7016 optionally with rain protection roof

The free-standing letterbox BASIC with closed newspaper compartment, to be operated with a toggle lock.

The letterbox and the newspaper compartment are made of galvanized steel, powder-coated in anthracite-grey RAL 7016, the standing elements are made of weather-resistant stainless steel V2A, polished. The very high quality workmanship and the sophisticated concept make this free-standing letterbox our top seller. A rain drainage edge for optimal water protection, a throw-in flap with rubber lip, the solid changeable name plate, a practical mail holding bracket and the very robust lock distinguish this free-standing letterbox. This mailbox is easy to clean and insensitive.

Thanks to the construction method, self-assembly is uncomplicated.

- free-standing letterbox made of galvanized steel, powder coated in anthracite gray RAL 7016 fine structure matt.
- The system is made at the letterbox manufactory. German quality production "Made in Germany".
- The mailbox complies with DIN/EN 13724. Insert size (3.5 cm x 32.5 cm) for C4 landscape, here fit even large letters without bending.
- Insertion flap with noise-damping rubber lip for very quiet insertion of mail.
- The door can be opened from left to right.
- Incl. 2 keys with key number, changeable name plate under the access flap and mail holding bracket per mailbox.
- Newspaper box with door and toggle lock, powder coated in anthracite gray RAL 7016. Adhesive lettering "ZEITUNG" white. Dimensions: 355x165x100mm.
- Large capacity due to optional letterbox depth +50 mm = approx. 17 l. Suitable for companies and households with very large mail volume.
- Additional rain protection is achieved by the optional rain protection roof made of stainless steel V2A, powder coated in anthracite gray RAL 7016 fine structure matt.
- The stand elements are made of 42.4 mm V2A stainless steel 1.4301, ground for screw mounting or for setting in concrete.