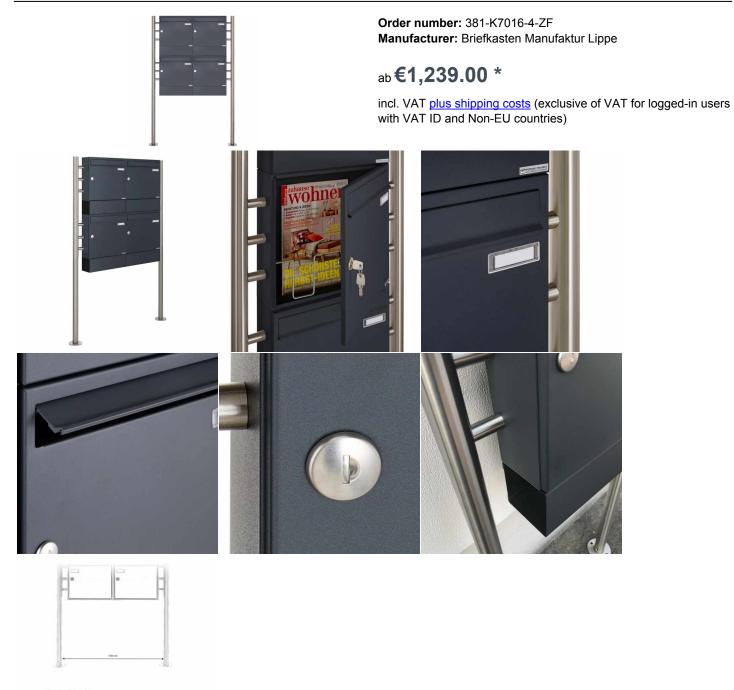

## 4-compartment Letterbox system Design BASIC 381-K7016-ZF - anthracite-gray RAL 7016 with newspaper compartment

Modern free-standing letterbox for 4 parties made in Germany by Briefkasten Manufaktur.

The mailboxes are made of galvanized steel, powder coated in anthracite-gray RAL 7016, the stand elements are made of weather-resistant stainless steel V2A, ground. The very high quality workmanship and the well thought-out concept make this mailbox system our top seller. A rain drainage edge for optimal water protection, a continuous rubber lip for quiet insertion, the solid interchangeable name plate, a practical mail retaining bracket and the very robust lock characterize this free-standing letterbox. This mailbox is easy to clean and insensitive.

Thanks to the construction method, self-assembly is uncomplicated.

- · 4-compartment free-standing letterbox made of galvanized steel, powder coated in anthracite gray RAL 7016
- The system is made at the letterbox manufactory. German quality production "Made in Germany".
- The mailboxes comply with DIN/EN 13724. Insertion size (3.5 cm x 32.5 cm) for C4 crosswise, here fit even large letters without bending.
- Insertion flaps with noise-damping rubber seal for very quiet insertion of mail.
- The doors can be opened from left to right.
- Incl. 2 keys with key number, changeable name plate under the access flap and mail holding bracket per mailbox.
- Newspaper compartments, open on both sides, made of stainless steel V2A, powder coated in RAL 7016 anthracite gray. Dimensions: 355x100x100mm.
- · Additional rain protection can be achieved by the optional rain protection roof made of stainless steel V2A, polished.
- The stand elements are made of 42.4 mm V2A stainless steel 1.4301, ground for screw mounting or for setting in concrete.