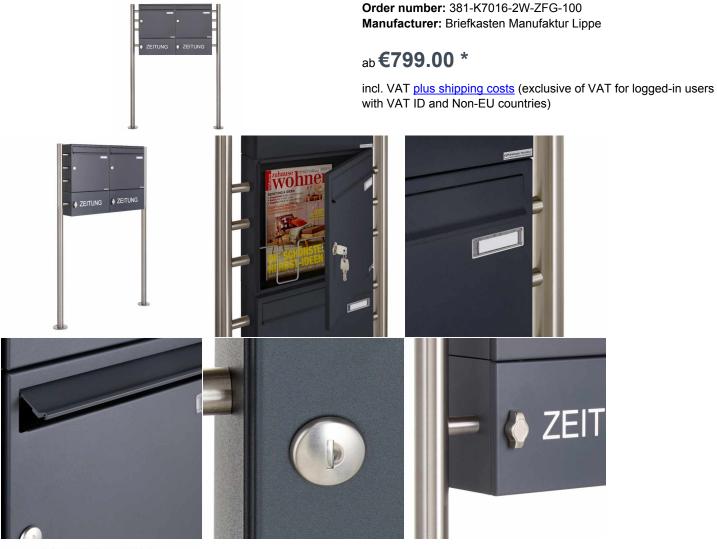

## 2-compartment Letterbox system freestanding design BASIC 381-K7016-ZFG with closed newspaper compartment - horizontal - anthracite-gray RAL 7016 optional rain protection roof

The 2-compartment letterbox system BASIC with closed newspaper compartment, to be operated with a toggle lock. The letterbox and the newspaper compartment are made of galvanized steel, powder coated in anthracite-gray RAL 7016, the standing elements are made of weather-resistant stainless steel V2A, polished. The very high quality workmanship and the sophisticated concept make this free-standing letterbox our top seller. A rain drainage edge for optimal water protection, a throw-in flap with rubber lip, the solid change name plate, a practical mail holding bracket and the very robust lock distinguish this free-standing letterbox. This mailbox is easy to clean and insensitive.

Thanks to the construction method, self-assembly is uncomplicated.

• Mailboxes made of galvanized steel, powder coated in anthracite gray RAL 7016 fine structure matt.

• The system is made at the mailbox manufactory. German quality production "Made in Germany".

• The mailboxes comply with DIN/EN 13724. Insertion size (3.5 cm x 32.5 cm) for C4 crosswise, here fit even large letters without bending.

• Insertion flaps with noise-damping rubber lip for very quiet insertion of mail.

• The door can be opened from left to right.

• Incl. 2 keys with key number, changeable name plate under the access flap and mail holding bracket per mailbox.

• Newspaper box with door and toggle lock, powder coated in anthracite gray RAL 7016. Adhesive lettering "ZEITUNG" white. Dimensions: 355x165x100mm.

• Large capacity due to optional letterbox depth +50 mm = approx. 17 I. Suitable for companies and households with very large mail volume.

• Additional rain protection is achieved by the optional rain protection roof made of stainless steel V2A, powder coated in anthracite gray RAL 7016 fine structure matt.

• The stand elements are made of 42.4 mm V2A stainless steel 1.4301, ground for screw mounting or for setting in concrete. **Important information:** 

Mail is only protected from moisture and dirt when fully inserted and the flap is closed. In certain extreme weather conditions, water can still enter (according to DIN EN 13724 up to 1ccm). This is not a reason for complaint.