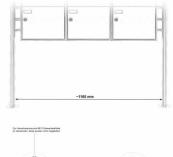

### **Abmessungen & Details**

| Number of parties:            | 6                                                                                                                                                                                                                                                     |
|-------------------------------|-------------------------------------------------------------------------------------------------------------------------------------------------------------------------------------------------------------------------------------------------------|
| Item withdrawal:              | Front                                                                                                                                                                                                                                                 |
| Base material:                | Steel galvanized, Stainless steel                                                                                                                                                                                                                     |
| Height single box in cm:      | 33,0                                                                                                                                                                                                                                                  |
| Width single box in cm:       | 35,5                                                                                                                                                                                                                                                  |
| Volume single box in liters:  | 12,0   17,0                                                                                                                                                                                                                                           |
| Height letter slot in cm:     | 3,5                                                                                                                                                                                                                                                   |
| Width letter slot in cm:      | 32,5                                                                                                                                                                                                                                                  |
| Height letterbox system in cm | : 99,0                                                                                                                                                                                                                                                |
| Width letterbox system in cm: | 106,5                                                                                                                                                                                                                                                 |
| Overall height in cm:         | 150.0 + 7.0 attached rain roof                                                                                                                                                                                                                        |
| Total width in cm:            | 124,5                                                                                                                                                                                                                                                 |
| Depth in cm:                  | 10,0   15,0                                                                                                                                                                                                                                           |
| Weight in kg:                 | 59,0                                                                                                                                                                                                                                                  |
| Delivery condition:           | Delivery is made in blocks, stand elements / letterbox divided                                                                                                                                                                                        |
| Shipping information:         | Depending on the order volume, delivery is made by parcel shipment or bulky goods shipment.<br>Partial deliveries are possible for products that can be disassembled (e.g., for floor-standing mailboxes, the stand & box can be shipped separately). |