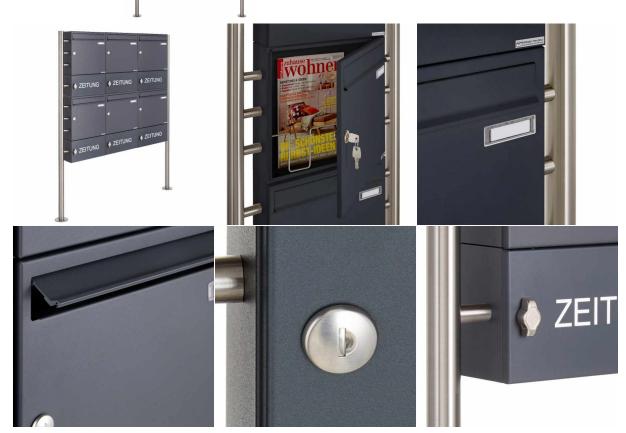

# 6-compartment 2x3 free-standing letterbox Design BASIC 381 ST-R with closed newspaper box - RAL 7016 anthracite gray

The 6-compartment BASIC mailbox system with closed newspaper compartment, to be operated with a toggle lock.

The letterbox and the newspaper compartment are made of galvanized steel, powder coated in anthracite gray RAL 7016, the standing elements are made of weather-resistant stainless steel V2A, ground. The very high quality workmanship and the sophisticated concept make this free-standing letterbox our top seller. A rain drainage edge for optimal water protection, a throw-in flap with rubber lip, the solid changeable name plate, a practical mail holding bracket and the very robust lock distinguish this free-standing letterbox. This mailbox is easy to clean and insensitive.

• The mailboxes comply with DIN/EN 13724. Insert size (3.5 cm x 32.5 cm) for C4 crosswise, here fit even large letters without bending.

• Insertion flaps with noise-damping rubber lip for very quiet insertion of mail.

• The door can be opened from left to right.

• Incl. 2 keys with key number, changeable name plate under the access flap and mail holding bracket per mailbox.

• Newspaper box with door and toggle lock, powder coated in anthracite gray RAL 7016. Adhesive lettering "ZEITUNG" white. Dimensions: 355x165x100mm.

• Large capacity due to optional letterbox depth +50 mm = approx. 17 I. Suitable for companies and households with very large mail volume.

• Additional rain protection is achieved by the optional rain protection roof made of stainless steel V2A, powder coated in anthracite gray RAL 7016 fine structure matt.

• The stand elements are made of 42.4 mm V2A stainless steel 1.4301, ground for screw mounting or for setting in concrete. **Important information:** 

Mail is only protected from moisture and dirt when fully inserted and the flap is closed. In certain extreme weather conditions, water can still enter (according to DIN EN 13724 up to 1ccm). This is not a reason for complaint.