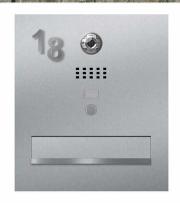

## Stainless steel wall pass-through mailbox designer model - Clean Edition with bell - intercom - lettering - optional camera

High-quality manufactured pass-through mailbox of the brand Briefkasten Manufaktur. Due to the variable shaft length between 270mm to 400mm, this mailbox can be used in pretty much all masonry. The mail removal takes place on the back. The front and rear stainless steel plates made of 2mm stainless steel V2A, ground can be mounted invisibly on the wall thanks to the screw connection inside the shaft. There are no fastening screws to be seen.

- Designer stainless steel pass-through mailbox made of 2 mm stainless steel V2A 1.4301, ground.
- Rear mail removal door 300x100mm, to open from left to right. Incl. 2 keys with key number.
- Mail slot from the front, dimensions slot: W 35 cm x H 6.3 cm, C4 landscape. Very large letters fit in here without bending. Attention no removal protection!
- Optionally with house number in polished optics, put on.
- · Optional replaceable nameplate made of stainless steel with laser inscription or nameplate made of plexi.
- 8-12V DC short-stroke bell push button with LED ring illumination (blue, white, red or green). The illumination of the bell push button can not be not supplied by the control unit. It must be connected to an additional power supply.
- Optionally, a 8-12V DC short-stroke light button with pictogram is possible.
- Preparation (built-in speaker not included) for intercom possible.
- Optional universal adapter for all commercially available built-in speakers.
- Optional preparation (camera not included) for a camera.
- Dimension front panel W 450mm x H 500mm.
- Dimension cover plate with removal door W 450mm x H 250mm.
- Dimension letter chute W 380mm x H 210-280mm.
- · Variable shaft length 270-400mm.

#### Camera or intercom preparation

### We recommend that the electrical installation is always done by an electrician.

We offer preparation of cameras & intercoms of different manufacturers for our mailboxes. The preparation does not include terminal equipment, it is the provision of the screw mounts, holes & perforations. So that you can mount your terminal device without any problems.