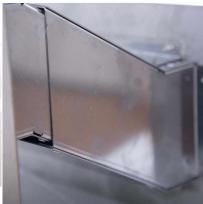

## Stainless steel wall pass-through mailbox designer model - Clean Edition with bell - intercom - lettering - optional camera

High-quality manufactured pass-through mailbox of the brand Briefkasten Manufaktur. Due to the variable shaft length between 270mm to 400mm, this mailbox can be used in pretty much all masonry. The mail removal takes place on the back. The front and rear stainless steel plates made of 2mm stainless steel V2A, ground can be mounted invisibly on the wall thanks to the screw connection inside the shaft. There are no fastening screws to be seen.

A real eye-catcher among the mailboxes. Clear lines and no-frills design characterize the designer mailbox. Our products have a high value, reliable functionality and their own identity. Made by Briefkasten Manufaktur.

- Designer stainless steel pass-through mailbox made of 2 mm stainless steel V2A 1.4301, ground.
- Rear mail removal door 300x100mm, to open from left to right. Incl. 2 keys with key number.
- Mail slot from the front, dimensions slot: W 35 cm x H 6.3 cm, C4 landscape. Very large letters fit in here without bending. Attention no removal protection!
- Optionally with house number in polished optics, put on.
- · Optional replaceable nameplate made of stainless steel with laser inscription or nameplate made of plexi.
- 8-12V DC short-stroke bell push button with LED ring illumination (blue, white, red or green). The illumination of the bell push button can not be not supplied by the control unit. It must be connected to an additional power supply.
- Optionally, a 8-12V DC short-stroke light button with pictogram is possible.
- Preparation (built-in speaker not included) for intercom possible.
- Optional universal adapter for all commercially available built-in speakers.
- Optional preparation (camera not included) for a camera.
- Dimension front panel W 450mm x H 500mm.
- Dimension cover plate with removal door W 450mm x H 250mm.
- Dimension letter chute W 380mm x H 210-280mm.
- · Variable shaft length 270-400mm.