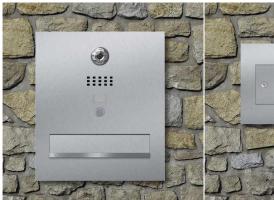

## Stainless steel wall pass-through mailbox designer model - Clean Edition with bell - intercom - lettering - optional camera

High-quality manufactured pass-through mailbox of the brand Briefkasten Manufaktur. Due to the variable shaft length between 270mm to 400mm, this mailbox can be used in pretty much all masonry. The mail removal takes place on the back. The front and rear stainless steel plates made of 2mm stainless steel V2A, ground can be mounted invisibly on the wall thanks to the screw connection inside the shaft. There are no fastening screws to be seen.

- Designer stainless steel pass-through mailbox made of 2 mm stainless steel V2A 1.4301, ground.
- Rear mail removal door 300x100mm, to open from left to right. Incl. 2 keys with key number.
- Mail slot from the front, dimensions slot: W 35 cm x H 6.3 cm, C4 landscape. Very large letters fit in here without bending. Attention no removal protection!
- Optionally with house number in polished optics, put on.
- · Optional replaceable nameplate made of stainless steel with laser inscription or nameplate made of plexi.
- 8-12V DC short-stroke bell push button with LED ring illumination (blue, white, red or green). The illumination of the bell push button can not be not supplied by the control unit. It must be connected to an additional power supply.
- Optionally, a 8-12V DC short-stroke light button with pictogram is possible.
- Preparation (built-in speaker not included) for intercom possible.
- Optional universal adapter for all commercially available built-in speakers.
- Optional preparation (camera not included) for a camera.
- Dimension front panel W 450mm x H 500mm.
- Dimension cover plate with removal door W 450mm x H 250mm.
- Dimension letter chute W 380mm x H 210-280mm.
- · Variable shaft length 270-400mm.

#### Camera or intercom preparation

### We recommend that the electrical installation is always done by an electrician.

We offer preparation of cameras & intercoms of different manufacturers for our mailboxes. The preparation does not include terminal equipment, it is the provision of the screw mounts, holes & perforations. So that you can mount your terminal device without any problems.