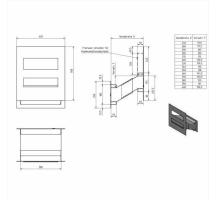

- Designer stainless steel pass-through mailbox made of 2 mm stainless steel V2A 1.4301, ground.
- Rear mail removal door 300x100mm, to open from left to right. Incl. 2 keys with key number.
- Mail slot from the front, dimensions slot: W 35 cm x H 6.3 cm, C4 landscape. Very large letters fit in here without bending. Attention no removal protection!
- Optionally with house number in polished optics, put on.
- · Optional replaceable nameplate made of stainless steel with laser inscription or nameplate made of plexi.
- 8-12V DC short-stroke bell push button with LED ring illumination (blue, white, red or green). The illumination of the bell push button can not be not supplied by the control unit. It must be connected to an additional power supply.
- Optionally, a 8-12V DC short-stroke light button with pictogram is possible.
- Preparation (built-in speaker not included) for intercom possible.
- Optional universal adapter for all commercially available built-in speakers.
- Optional preparation (camera not included) for a camera.
- Dimension front panel W 450mm x H 500mm.
- Dimension cover plate with removal door W 450mm x H 250mm.
- Dimension letter chute W 380mm x H 210-280mm.
- · Variable shaft length 270-400mm.

### **Abmessungen & Details**

Number of parties: 1
Item withdrawal: Back

**Base material:** Stainless steel **Volume single box in liters:** 21.0 - 31.0

Height letter slot in cm: 6,3
Width letter slot in cm: 35,0
Depth in cm: 27,0 - 40,0
Weight in kg: 32,0