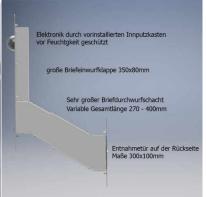

## Stainless steel wall pass-through mailbox designer model - Clean Edition with bell - intercom - lettering - optional camera

High-quality manufactured pass-through mailbox of the brand Briefkasten Manufaktur. Due to the variable shaft length between 270mm to 400mm, this mailbox can be used in pretty much all masonry. The mail removal takes place on the back. The front and rear stainless steel plates made of 2mm stainless steel V2A, ground can be mounted invisibly on the wall thanks to the screw connection inside the shaft. There are no fastening screws to be seen.

- Designer stainless steel pass-through mailbox made of 2 mm stainless steel V2A 1.4301, ground.
- Rear mail removal door 300x100mm, to open from left to right. Incl. 2 keys with key number.
- Mail slot from the front, dimensions slot: W 35 cm x H 6.3 cm, C4 landscape. Very large letters fit in here without bending. Attention no removal protection!
- Optionally with house number in polished optics, put on.
- · Optional replaceable nameplate made of stainless steel with laser inscription or nameplate made of plexi.
- 8-12V DC short-stroke bell push button with LED ring illumination (blue, white, red or green). The illumination of the bell push button can not be not supplied by the control unit. It must be connected to an additional power supply.
- Optionally, a 8-12V DC short-stroke light button with pictogram is possible.
- Preparation (built-in speaker not included) for intercom possible.
- Optional universal adapter for all commercially available built-in speakers.
- Optional preparation (camera not included) for a camera.
- Dimension front panel W 450mm x H 500mm.
- Dimension cover plate with removal door W 450mm x H 250mm.
- Dimension letter chute W 380mm x H 210-280mm.
- · Variable shaft length 270-400mm.

### **Abmessungen & Details**

Number of parties: 1
Item withdrawal: Back

**Base material:** Stainless steel **Volume single box in liters:** 21.0 - 31.0

Height letter slot in cm: 6,3
Width letter slot in cm: 35,0
Depth in cm: 27,0 - 40,0
Weight in kg: 32,0