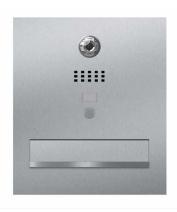

## Stainless steel wall pass-through mailbox designer model - Clean Edition with bell - intercom - lettering - optional camera

High-quality manufactured pass-through mailbox of the brand Briefkasten Manufaktur. Due to the variable shaft length between 270mm to 400mm, this mailbox can be used in pretty much all masonry. The mail removal takes place on the back. The front and rear stainless steel plates made of 2mm stainless steel V2A, ground can be mounted invisibly on the wall thanks to the screw connection inside the shaft. There are no fastening screws to be seen.

- Designer stainless steel pass-through mailbox made of 2 mm stainless steel V2A 1.4301, ground.
- Rear mail removal door 300x100mm, to open from left to right. Incl. 2 keys with key number.
- Mail slot from the front, dimensions slot: W 35 cm x H 6.3 cm, C4 landscape. Very large letters fit in here without bending. Attention no removal protection!
- Optionally with house number in polished optics, put on.
- · Optional replaceable nameplate made of stainless steel with laser inscription or nameplate made of plexi.
- 8-12V DC short-stroke bell push button with LED ring illumination (blue, white, red or green). The illumination of the bell push button can not be not supplied by the control unit. It must be connected to an additional power supply.
- Optionally, a 8-12V DC short-stroke light button with pictogram is possible.
- Preparation (built-in speaker not included) for intercom possible.
- Optional universal adapter for all commercially available built-in speakers.
- Optional preparation (camera not included) for a camera.
- Dimension front panel W 450mm x H 500mm.
- Dimension cover plate with removal door W 450mm x H 250mm.
- Dimension letter chute W 380mm x H 210-280mm.
- · Variable shaft length 270-400mm.

#### Camera or intercom preparation

### We recommend that the electrical installation is always done by an electrician.

We offer preparation of cameras & intercoms of different manufacturers for our mailboxes. The preparation does not include terminal equipment, it is the provision of the screw mounts, holes & perforations. So that you can mount your terminal device without any problems.