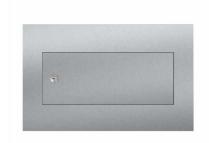

## Stainless steel wall pass-through mailbox designer model - Clean Edition with bell - intercom - lettering - optional camera

High-quality manufactured pass-through mailbox of the brand Briefkasten Manufaktur. Due to the variable shaft length between 270mm to 400mm, this mailbox can be used in pretty much all masonry. The mail removal takes place on the back. The front and rear stainless steel plates made of 2mm stainless steel V2A, ground can be mounted invisibly on the wall thanks to the screw connection inside the shaft. There are no fastening screws to be seen.

- Designer stainless steel pass-through mailbox made of 2 mm stainless steel V2A 1.4301, ground.
- Rear mail removal door 300x100mm, to open from left to right. Incl. 2 keys with key number.
- Mail slot from the front, dimensions slot: W 35 cm x H 6.3 cm, C4 landscape. Very large letters fit in here without bending. Attention no removal protection!
- Optionally with house number in polished optics, put on.
- · Optional replaceable nameplate made of stainless steel with laser inscription or nameplate made of plexi.
- 8-12V DC short-stroke bell push button with LED ring illumination (blue, white, red or green). The illumination of the bell push button can not be not supplied by the control unit. It must be connected to an additional power supply.
- Optionally, a 8-12V DC short-stroke light button with pictogram is possible.
- Preparation (built-in speaker not included) for intercom possible.
- Optional universal adapter for all commercially available built-in speakers.
- Optional preparation (camera not included) for a camera.
- Dimension front panel W 450mm x H 500mm.
- Dimension cover plate with removal door W 450mm x H 250mm.
- Dimension letter chute W 380mm x H 210-280mm.
- · Variable shaft length 270-400mm.

### **Abmessungen & Details**

Number of parties: 1
Item withdrawal: Back

**Base material:** Stainless steel **Volume single box in liters:** 21.0 - 31.0

Height letter slot in cm: 6,3
Width letter slot in cm: 35,0
Depth in cm: 27,0 - 40,0
Weight in kg: 32,0