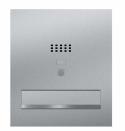

## Stainless steel wall pass-through mailbox designer model - Clean Edition with bell - intercom - lettering - optional camera

High-quality manufactured pass-through mailbox of the brand Briefkasten Manufaktur. Due to the variable shaft length between 270mm to 400mm, this mailbox can be used in pretty much all masonry. The mail removal takes place on the back. The front and rear stainless steel plates made of 2mm stainless steel V2A, ground can be mounted invisibly on the wall thanks to the screw connection inside the shaft. There are no fastening screws to be seen.

- Designer stainless steel pass-through mailbox made of 2 mm stainless steel V2A 1.4301, ground.
- Rear mail removal door 300x100mm, to open from left to right. Incl. 2 keys with key number.
- Mail slot from the front, dimensions slot: W 35 cm x H 6.3 cm, C4 landscape. Very large letters fit in here without bending. Attention no removal protection!
- Optionally with house number in polished optics, put on.
- · Optional replaceable nameplate made of stainless steel with laser inscription or nameplate made of plexi.
- 8-12V DC short-stroke bell push button with LED ring illumination (blue, white, red or green). The illumination of the bell push button can not be not supplied by the control unit. It must be connected to an additional power supply.
- Optionally, a 8-12V DC short-stroke light button with pictogram is possible.
- Preparation (built-in speaker not included) for intercom possible.
- Optional universal adapter for all commercially available built-in speakers.
- Optional preparation (camera not included) for a camera.
- Dimension front panel W 450mm x H 500mm.
- Dimension cover plate with removal door W 450mm x H 250mm.
- Dimension letter chute W 380mm x H 210-280mm.
- · Variable shaft length 270-400mm.

#### Camera or intercom preparation