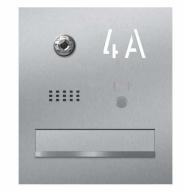

## Stainless steel wall pass-through mailbox designer model - Clean Edition with bell - intercom - lettering - optional camera

High-quality manufactured pass-through mailbox of the brand Briefkasten Manufaktur. Due to the variable shaft length between 270mm to 400mm, this mailbox can be used in pretty much all masonry. The mail removal takes place on the back. The front and rear stainless steel plates made of 2mm stainless steel V2A, ground can be mounted invisibly on the wall thanks to the screw connection inside the shaft. There are no fastening screws to be seen.

- Designer stainless steel pass-through mailbox made of 2 mm stainless steel V2A 1.4301, ground.
- Rear mail removal door 300x100mm, to open from left to right. Incl. 2 keys with key number.
- Mail slot from the front, dimensions slot: W 35 cm x H 6.3 cm, C4 landscape. Very large letters fit in here without bending. Attention no removal protection!
- Optionally with house number in polished optics, put on.
- · Optional replaceable nameplate made of stainless steel with laser inscription or nameplate made of plexi.
- 8-12V DC short-stroke bell push button with LED ring illumination (blue, white, red or green). The illumination of the bell push button can not be not supplied by the control unit. It must be connected to an additional power supply.
- Optionally, a 8-12V DC short-stroke light button with pictogram is possible.
- Preparation (built-in speaker not included) for intercom possible.
- Optional universal adapter for all commercially available built-in speakers.
- Optional preparation (camera not included) for a camera.
- Dimension front panel W 450mm x H 500mm.
- Dimension cover plate with removal door W 450mm x H 250mm.
- Dimension letter chute W 380mm x H 210-280mm.
- · Variable shaft length 270-400mm.

#### Camera or intercom preparation

### We recommend that the electrical installation is always done by an electrician.

We offer preparation of cameras & intercoms of different manufacturers for our mailboxes. The preparation does not include terminal equipment, it is the provision of the screw mounts, holes & perforations. So that you can mount your terminal device without any problems.