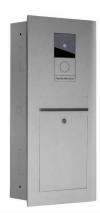

#### Camera or intercom preparation

Intercom systems must be connected by an electrician. Contact your trusted electrician for planning, installation and wiring.