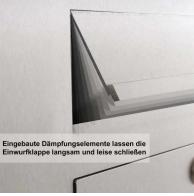

- Designer stainless steel single-wall mailbox made of 2 mm stainless steel V2A. Optionally also as surface-mounted variant.
- Frontal mail removal door 240 mm x 300 mm, to open from top to bottom. Incl. 2 keys with key number.
- Mail slot from front, dimensions of slot: W 24 cm x H 3.5 cm, C4 high.
- From now on with built-in damping elements, these let the throw-in flap close slowly and quietly.
- Dimensions flush-mounted or surface-mounted box: H 710 mm x W 310 x D 100 | 150 mm. ATTENTION: The front panel of the surface-mounted box also protrudes by 2 cm.
- Plaster box made of galvanized steel. Surface box made of stainless steel V2A, ground on all sides without visible screw connection.
- Plaster box with pre-punched cable inlets on all sides.
- WITHOUT GIRA system components!