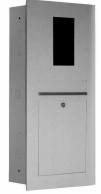

# Stainless steel mailbox designer - GIRA System 106 - 2-compartment prepared

High-quality manufactured letterbox of the brand Briefkasten Manufaktur. The Gira System 106 can be used seamlessly in the flush design. The preparation is intended for 2 pieces GIRA 106 system modules. The modules can be used flush with the surface thanks to the simple holding system (surface-mounted housing 5502910 required!).

This is a real eye-catcher among the letterboxes. Clear lines and no-frills design characterize the designer mailbox with GIRA System 106. Our products have a high value, reliable functionality and their own identity. Made by Briefkasten Manufaktur.

- Designer stainless steel single-wall mailbox made of 2 mm stainless steel V2A. Optionally also as surface-mounted variant.
- Frontal mail removal door 240 mm x 300 mm, to open from top to bottom. Incl. 2 keys with key number.
- Mail slot from front, dimensions of slot: W 24 cm x H 3.5 cm, C4 high.
- From now on with built-in damping elements, these let the throw-in flap close slowly and quietly.
- Dimensions flush-mounted or surface-mounted box: H 710 mm x W 310 x D 100 | 150 mm. ATTENTION: The front panel of the surface-mounted box also protrudes by 2 cm.
- Plaster box made of galvanized steel. Surface box made of stainless steel V2A, ground on all sides without visible screw connection.
- Plaster box with pre-punched cable inlets on all sides.
- WITHOUT GIRA system components!