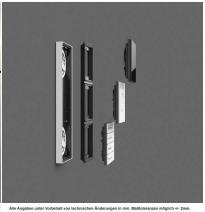

- Designer stainless steel single-wall mailbox made of 2 mm stainless steel V2A. Optionally also as surface-mounted variant.
- Frontal mail removal door 240 mm x 300 mm, to open from top to bottom. Incl. 2 keys with key number.
- Mail slot from front, dimensions of slot: W 24 cm x H 3.5 cm, C4 high.
- From now on with built-in damping elements, these let the throw-in flap close slowly and quietly.
- Dimensions flush-mounted or surface-mounted box: H 710 mm x W 310 x D 100 | 150 mm. ATTENTION: The front panel of the surface-mounted box also protrudes by 2 cm.
- Plaster box made of galvanized steel. Surface box made of stainless steel V2A, ground on all sides without visible screw connection.
- Plaster box with pre-punched cable inlets on all sides.
- WITHOUT GIRA system components!