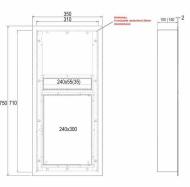

- Designer stainless steel single-wall mailbox made of 2 mm stainless steel V2A. Optionally also as surface-mounted variant.
- Frontal mail removal door 240 mm x 300 mm, to open from top to bottom. Incl. 2 keys with key number.
- Mail slot from front, dimensions of slot: W 24 cm x H 3.5 cm, C4 high.
- From now on with built-in damping elements, these let the throw-in flap close slowly and quietly.
- Dimensions flush-mounted or surface-mounted box: H 710 mm x W 310 x D 100 | 150 mm. ATTENTION: The front panel of the surface-mounted box also protrudes by 2 cm.
- Plaster box made of galvanized steel. Surface box made of stainless steel V2A, ground on all sides without visible screw connection.
- Plaster box with pre-punched cable inlets on all sides.
- WITHOUT GIRA system components!

## **Abmessungen & Details**

| Number of parties:           | 1                                                                                                                                                                                                                                                  |
|------------------------------|----------------------------------------------------------------------------------------------------------------------------------------------------------------------------------------------------------------------------------------------------|
| Item withdrawal:             | Front                                                                                                                                                                                                                                              |
| Base material:               | Stainless steel                                                                                                                                                                                                                                    |
| Height single box in cm:     | 71,0   75,0                                                                                                                                                                                                                                        |
| Width single box in cm:      | 31,0   35,0                                                                                                                                                                                                                                        |
| Volume single box in liters: | 16,0   24,0                                                                                                                                                                                                                                        |
| Height letter slot in cm:    | 3,5                                                                                                                                                                                                                                                |
| Width letter slot in cm:     | 24,0                                                                                                                                                                                                                                               |
| Depth in cm:                 | 10,0   15,0                                                                                                                                                                                                                                        |
| Weight in kg:                | 28,0                                                                                                                                                                                                                                               |
| Delivery condition:          | Delivery is assembled                                                                                                                                                                                                                              |
| Shipping information:        | Depending on the order volume, delivery is made by parcel shipment or bulky goods shipment. Partial deliveries are possible for products that can be disassembled (e.g., for floor-standing mailboxes, the stand & box can be shipped separately). |