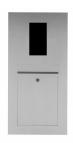

# Stainless steel mailbox designer - GIRA System 106 - 2-compartment prepared

High-quality manufactured letterbox of the brand Briefkasten Manufaktur. The Gira System 106 can be used seamlessly in the flush design. The preparation is intended for 2 pieces GIRA 106 system modules. The modules can be used flush with the surface thanks to the simple holding system (surface-mounted housing 5502910 required!).

This is a real eye-catcher among the letterboxes. Clear lines and no-frills design characterize the designer mailbox with GIRA System 106. Our products have a high value, reliable functionality and their own identity. Made by Briefkasten Manufaktur.

- Designer stainless steel single-wall mailbox made of 2 mm stainless steel V2A. Optionally also as surface-mounted variant.
- Frontal mail removal door 240 mm x 300 mm, to open from top to bottom. Incl. 2 keys with key number.
- Mail slot from front, dimensions of slot: W 24 cm x H 3.5 cm, C4 high.
- From now on with built-in damping elements, these let the throw-in flap close slowly and quietly.
- Dimensions flush-mounted or surface-mounted box: H 710 mm x W 310 x D 100 | 150 mm. ATTENTION: The front panel of the surface-mounted box also protrudes by 2 cm.
- Plaster box made of galvanized steel. Surface box made of stainless steel V2A, ground on all sides without visible screw connection.
- Plaster box with pre-punched cable inlets on all sides.
- WITHOUT GIRA system components!