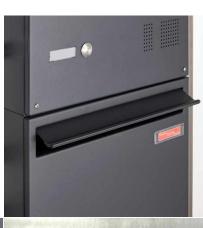

Thanks to the construction method, self-assembly is uncomplicated.

- free-standing letterbox made of galvanized steel, powder coated in anthracite-gray RAL 7016
- The system is made at the letterbox manufactory. German quality production "Made in Germany".
- The mailbox complies with DIN/EN 13724. Insertion size (3.5 cm x 32.5 cm) for C4 crosswise, here fit even large letters without bending.
- Insertion flaps with noise-damping rubber seal for very quiet insertion of mail.
- The door can be opened from left to right.
- Incl. 2 keys with key number, changeable name plate under the access flap and mail holding bracket per mailbox.
- Newspaper box with door and toggle lock, powder coated in anthracite gray RAL 7016. Adhesive lettering "ZEITUNG" white. Dimensions: 355x165x100|150mm.
- Additional rain protection is achieved by the optional rain protection roof made of stainless steel V2A, powder coated in anthracite-gray RAL 7016.
- Large capacity due to optional letterbox depth +50 mm = approx. 17 l. Suitable for companies and households with very large mail volumes.
- Speech-bell part made of galvanized steel, powder painted in anthracite-gray RAL 7016
- Speech perforation with universal adapter. (Intercom system/built-in loudspeaker not included). Optionally also available without speech perforation.
- Universal adapter is suitable for all commercially available built-in speakers (Siedle, Ritto, TCS, Busch-Jäger, Gira, Legrand Bticino, ELCOM, Auerswald, Comelit and many more).
- Round stainless steel bell push type: Grothe Protact, max. 24 V AC/DC, 1.5 A, IP 54 (pressure force limitation).
- · Anti-vandalism the nameplate is dent-proof and impact-resistant, the plastic is flame-retardant.
- Cable access: Ø 10.4 mm (right side). Invisible cable routing through the stand element.
- The stand elements are made of 42.4 mm V2A stainless steel 1.4301, ground for screw mounting or setting in concrete. **Important information:**