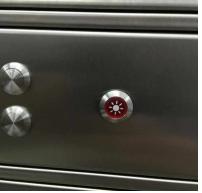

Thanks to the construction method, self-assembly is uncomplicated.

- free-standing letterbox made of galvanized steel, powder coated in anthracite-gray RAL 7016
- The system is made at the letterbox manufactory. German quality production "Made in Germany".
- The mailbox complies with DIN/EN 13724. Insertion size (3.5 cm x 32.5 cm) for C4 crosswise, here fit even large letters without bending.
- Insertion flaps with noise-damping rubber seal for very quiet insertion of mail.
- The door can be opened from left to right.
- Incl. 2 keys with key number, changeable name plate under the access flap and mail holding bracket per mailbox.
- Newspaper box with door and toggle lock, powder coated in anthracite gray RAL 7016. Adhesive lettering "ZEITUNG" white. Dimensions: 355x165x100|150mm.
- Additional rain protection is achieved by the optional rain protection roof made of stainless steel V2A, powder coated in anthracite-gray RAL 7016.
- Large capacity due to optional letterbox depth +50 mm = approx. 17 l. Suitable for companies and households with very large mail volumes.
- Speech-bell part made of galvanized steel, powder painted in anthracite-gray RAL 7016
- Speech perforation with universal adapter. (Intercom system/built-in loudspeaker not included). Optionally also available without speech perforation.
- Universal adapter is suitable for all commercially available built-in speakers (Siedle, Ritto, TCS, Busch-Jäger, Gira, Legrand Bticino, ELCOM, Auerswald, Comelit and many more).
- Round stainless steel bell push type: Grothe Protact, max. 24 V AC/DC, 1.5 A, IP 54 (pressure force limitation).
- · Anti-vandalism the nameplate is dent-proof and impact-resistant, the plastic is flame-retardant.
- Cable access: Ø 10.4 mm (right side). Invisible cable routing through the stand element.
- The stand elements are made of 42.4 mm V2A stainless steel 1.4301, ground for screw mounting or setting in concrete. **Important information:**