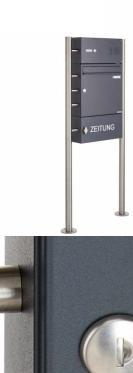

## free-standing letterbox Design BASIC 381-K7016-ZFG - anthracite-grey RAL 7016 with bell- speaking part & newspaper tray

The free-standing letterbox BASIC with closed newspaper compartment, to be operated with a toggle lock.

The mailbox is made of galvanized steel, powder coated in anthracite-gray RAL 7016, the stand elements are made of weather-resistant stainless steel V2A, polished. The very high quality workmanship and the well thought-out concept make this free-standing letterbox our top seller. A rain drainage edge for optimal water protection, a continuous rubber lip for quiet insertion, the solid interchangeable name plate, a practical mail holding bracket and the very robust lock distinguish this free-standing letterbox. This mailbox is easy to clean and insensitive.

Thanks to the construction method, self-assembly is uncomplicated.

- free-standing letterbox made of galvanized steel, powder coated in anthracite-gray RAL 7016
- The system is made at the letterbox manufactory. German quality production "Made in Germany".
- The mailbox complies with DIN/EN 13724. Insertion size (3.5 cm x 32.5 cm) for C4 crosswise, here fit even large letters without bending.
- Insertion flaps with noise-damping rubber seal for very quiet insertion of mail.
- The door can be opened from left to right.
- Incl. 2 keys with key number, changeable name plate under the access flap and mail holding bracket per mailbox.
- Newspaper box with door and toggle lock, powder coated in anthracite gray RAL 7016. Adhesive lettering "ZEITUNG" white. Dimensions: 355x165x100|150mm.
- Additional rain protection is achieved by the optional rain protection roof made of stainless steel V2A, powder coated in anthracite-gray RAL 7016.
- Large capacity due to optional letterbox depth +50 mm = approx. 17 l. Suitable for companies and households with very large mail volumes.
- Speech-bell part made of galvanized steel, powder painted in anthracite-gray RAL 7016
- Speech perforation with universal adapter. (Intercom system/built-in loudspeaker not included). Optionally also available without speech perforation.
- Universal adapter is suitable for all commercially available built-in speakers (Siedle, Ritto, TCS, Busch-Jäger, Gira, Legrand Bticino, ELCOM, Auerswald, Comelit and many more).
- Round stainless steel bell push type: Grothe Protact, max. 24 V AC/DC, 1.5 A, IP 54 (pressure force limitation).
- · Anti-vandalism the nameplate is dent-proof and impact-resistant, the plastic is flame-retardant.
- Cable access: Ø 10.4 mm (right side). Invisible cable routing through the stand element.
- The stand elements are made of 42.4 mm V2A stainless steel 1.4301, ground for screw mounting or setting in concrete. **Important information:**