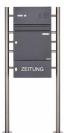

## free-standing letterbox Design BASIC 381-K7016-ZFG - anthracite-grey RAL 7016 with bell- speaking part & newspaper tray

The free-standing letterbox BASIC with closed newspaper compartment, to be operated with a toggle lock.

Thanks to the construction method, self-assembly is uncomplicated.

- free-standing letterbox made of galvanized steel, powder coated in anthracite-gray RAL 7016
- The system is made at the letterbox manufactory. German quality production "Made in Germany".
- The mailbox complies with DIN/EN 13724. Insertion size (3.5 cm x 32.5 cm) for C4 crosswise, here fit even large letters without bending.
- Insertion flaps with noise-damping rubber seal for very quiet insertion of mail.
- The door can be opened from left to right.
- Incl. 2 keys with key number, changeable name plate under the access flap and mail holding bracket per mailbox.
- Newspaper box with door and toggle lock, powder coated in anthracite gray RAL 7016. Adhesive lettering "ZEITUNG" white. Dimensions: 355x165x100|150mm.
- Additional rain protection is achieved by the optional rain protection roof made of stainless steel V2A, powder coated in anthracite-gray RAL 7016.
- Large capacity due to optional letterbox depth +50 mm = approx. 17 l. Suitable for companies and households with very large mail volumes.
- Speech-bell part made of galvanized steel, powder painted in anthracite-gray RAL 7016
- Speech perforation with universal adapter. (Intercom system/built-in loudspeaker not included). Optionally also available without speech perforation.
- Universal adapter is suitable for all commercially available built-in speakers (Siedle, Ritto, TCS, Busch-Jäger, Gira, Legrand Bticino, ELCOM, Auerswald, Comelit and many more).
- Round stainless steel bell push type: Grothe Protact, max. 24 V AC/DC, 1.5 A, IP 54 (pressure force limitation).
- · Anti-vandalism the nameplate is dent-proof and impact-resistant, the plastic is flame-retardant.
- Cable access: Ø 10.4 mm (right side). Invisible cable routing through the stand element.
- The stand elements are made of 42.4 mm V2A stainless steel 1.4301, ground for screw mounting or setting in concrete. **Important information:**