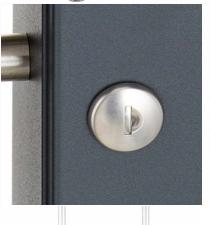

## free-standing letterbox Design BASIC 381-K7016-ZFG - anthracite-grey RAL 7016 with bell- speaking part & newspaper tray

The free-standing letterbox BASIC with closed newspaper compartment, to be operated with a toggle lock.

The mailbox is made of galvanized steel, powder coated in anthracite-gray RAL 7016, the stand elements are made of weather-resistant stainless steel V2A, polished. The very high quality workmanship and the well thought-out concept make this free-standing letterbox our top seller. A rain drainage edge for optimal water protection, a continuous rubber lip for quiet insertion, the solid interchangeable name plate, a practical mail holding bracket and the very robust lock distinguish this free-standing letterbox. This mailbox is easy to clean and insensitive.

Thanks to the construction method, self-assembly is uncomplicated.

- free-standing letterbox made of galvanized steel, powder coated in anthracite-gray RAL 7016
- The system is made at the letterbox manufactory. German quality production "Made in Germany".
- The mailbox complies with DIN/EN 13724. Insertion size (3.5 cm x 32.5 cm) for C4 crosswise, here fit even large letters without bending.
- Insertion flaps with noise-damping rubber seal for very quiet insertion of mail.
- The door can be opened from left to right.
- Incl. 2 keys with key number, changeable name plate under the access flap and mail holding bracket per mailbox.
- Newspaper box with door and toggle lock, powder coated in anthracite gray RAL 7016. Adhesive lettering "ZEITUNG" white. Dimensions: 355x165x100|150mm.
- Additional rain protection is achieved by the optional rain protection roof made of stainless steel V2A, powder coated in anthracite-gray RAL 7016.
- Large capacity due to optional letterbox depth +50 mm = approx. 17 l. Suitable for companies and households with very large mail volumes.
- Speech-bell part made of galvanized steel, powder painted in anthracite-gray RAL 7016
- Speech perforation with universal adapter. (Intercom system/built-in loudspeaker not included). Optionally also available without speech perforation.
- Universal adapter is suitable for all commercially available built-in speakers (Siedle, Ritto, TCS, Busch-Jäger, Gira, Legrand Bticino, ELCOM, Auerswald, Comelit and many more).
- Round stainless steel bell push type: Grothe Protact, max. 24 V AC/DC, 1.5 A, IP 54 (pressure force limitation).
- · Anti-vandalism the nameplate is dent-proof and impact-resistant, the plastic is flame-retardant.
- Cable access: Ø 10.4 mm (right side). Invisible cable routing through the stand element.
- The stand elements are made of 42.4 mm V2A stainless steel 1.4301, ground for screw mounting or setting in concrete. **Important information:**