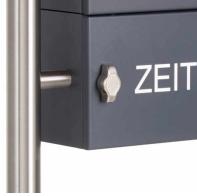

Thanks to the construction method, self-assembly is uncomplicated.

- free-standing letterbox made of galvanized steel, powder coated in anthracite-gray RAL 7016
- The system is made at the letterbox manufactory. German quality production "Made in Germany".
- The mailbox complies with DIN/EN 13724. Insertion size (3.5 cm x 32.5 cm) for C4 crosswise, here fit even large letters without bending.
- Insertion flaps with noise-damping rubber seal for very quiet insertion of mail.
- The door can be opened from left to right.
- Incl. 2 keys with key number, changeable name plate under the access flap and mail holding bracket per mailbox.
- Newspaper box with door and toggle lock, powder coated in anthracite gray RAL 7016. Adhesive lettering "ZEITUNG" white. Dimensions: 355x165x100|150mm.
- Additional rain protection is achieved by the optional rain protection roof made of stainless steel V2A, powder coated in anthracite-gray RAL 7016.
- Large capacity due to optional letterbox depth +50 mm = approx. 17 l. Suitable for companies and households with very large mail volumes.
- Speech-bell part made of galvanized steel, powder painted in anthracite-gray RAL 7016
- Speech perforation with universal adapter. (Intercom system/built-in loudspeaker not included). Optionally also available without speech perforation.
- Universal adapter is suitable for all commercially available built-in speakers (Siedle, Ritto, TCS, Busch-Jäger, Gira, Legrand Bticino, ELCOM, Auerswald, Comelit and many more).
- Round stainless steel bell push type: Grothe Protact, max. 24 V AC/DC, 1.5 A, IP 54 (pressure force limitation).
- · Anti-vandalism the nameplate is dent-proof and impact-resistant, the plastic is flame-retardant.
- Cable access: Ø 10.4 mm (right side). Invisible cable routing through the stand element.
- The stand elements are made of 42.4 mm V2A stainless steel 1.4301, ground for screw mounting or setting in concrete. **Important information:**