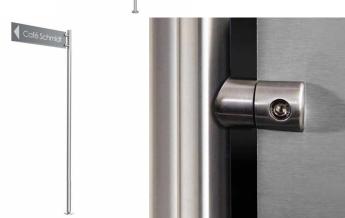

## Directional sign freestanding BASIC 390 - stainless steel stand element - stainless steel sheet 550x150

High-quality signpost, free-standing made in Germany by Briefkasten Manufaktur.

The complete signpost is made of weather-resistant stainless steel V2A. The sign is powder-coated and inscribed with a laser engraving.

Thanks to the construction method, self-assembly is uncomplicated.

- Signpost freestanding made of weatherproof stainless steel V2A, ground.
- The signpost is produced at the Briefkasten Manufaktur. German quality production "Made in Germany".
- The stainless steel sheet is powder-coated in RAL/DB colour with a high-quality laser inscription.
- Fixing of the stainless steel sheet with perforated sheet holders, so they can be changed at any time.
- The stand element consists of 42.2 mm V2A stainless steel 1.4301, ground for screw mounting or for setting in concrete. When choosing the stand element, please note the construction height (signs should be placed as high as possible to protect against vandalism).