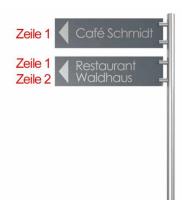

## Directional sign freestanding BASIC 390 - stainless steel stand element - stainless steel sheet 550x150

High-quality signpost, free-standing made in Germany by Briefkasten Manufaktur.

The complete signpost is made of weather-resistant stainless steel V2A. The sign is powder-coated and inscribed with a laser engraving.

Thanks to the construction method, self-assembly is uncomplicated.

- Signpost freestanding made of weatherproof stainless steel V2A, ground.
- The signpost is produced at the Briefkasten Manufaktur. German quality production "Made in Germany".
- The stainless steel sheet is powder-coated in RAL/DB colour with a high-quality laser inscription.
- Fixing of the stainless steel sheet with perforated sheet holders, so they can be changed at any time.
- The stand element consists of 42.2 mm V2A stainless steel 1.4301, ground for screw mounting or for setting in concrete. When choosing the stand element, please note the construction height (signs should be placed as high as possible to protect against vandalism).

## Abmessungen & Details

Base material: Stainless steel
Height in cm: Shield 15.0
Width in cm: Shield 55.0
Depth in cm: 0,2
Total width in cm: 64.0

**Overall height in cm:** 170,0 | 250,0