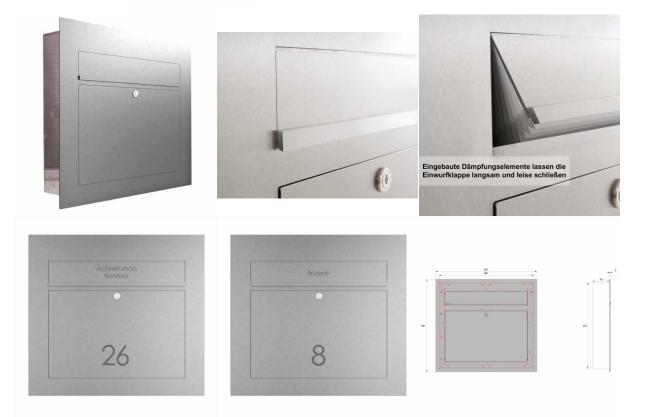

## Letterbox DESIGNER Style BIG - DIN A3 format - polished stainless steel

High-quality manufactured flush-mounted letterbox of the brand Briefkasten Manufaktur. A real eye-catcher among the letterboxes. Clear lines and sleek design characterise the designer letterbox Style BIG. This letterbox with its flush design is ideal for demanding living situations. With extra volume (42 litres) for very large mail volumes and an extra-large flap for receiving A3 mail. Our products have a high quality, reliable functionality and their own identity. Made by Briefkasten Manufaktur.

- Stainless steel flush-mounted letterbox with front panel made of 2mm stainless steel V2A 1.4301, ground to 240 grit.
- With 41 litre capacity for very large mail volumes.
- No visible screws or rivets.

• Front-side mail removal metre W 500 mm x 300 mm, to be opened from top to bottom. Incl. 2 keys with key number.

- Mail slot from the front, dimensions: W 500 mm x H 63 mm, A3 landscape. Very large letters, magazines and catalogues fit in here without bending.
- With built-in damping elements, which allow the flap to close slowly and quietly.
- Maße front panel: W 600 mm x H 550 mm x D 20 mm.
- Dimensions of rear frame: W 560 mm x H 510 mm x D 150 mm.
- Plaster box made of steel, galvanised. Plaster box with pre-punched cable inlets on all sides.
- Optional name inscription, lasered approx. 10mm high.
- Optional house number inscription, lasered approx. 100mm high.
- Water protection plate inside.
- · Incl. mounting aid.