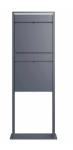

## 2-compartment Design free-standing letterbox GOETHE LIB - LED design element - RAL of your choice

High-quality manufactured 2-compartment free-standing letterbox with elegant stainless steel rectangular tube stand incl. LED design element. The modern GOETHE letterbox is ideal for the sophisticated entrance area. The linear design without a visible lock makes this letterbox look particularly elegant.

## Protected utility model according to DPMA file number DE: 20 2021 101 679.5

- · 2-compartment free-standing letterbox with rectangular tube stand element and stainless steel letterbox.
- Quality production Made in Germany by Briefkasten Manufaktur Lippe.
- Flat LED lighting unit as a design element. LED 3000 K 395x100 mm x 5 mm, IP65 2 meter supply cable 24 Volt, 10 Watt, Plexiglas edges satined incl. LED power supply unit
- Letterboxes (BH 400x400mm) made of stainless steel 1.4016 (non-rusting magnetic stainless steel), powder-coated in RAL of your choice.
- Innovative push-key lock with 2 keys.
- · Letter insertion and removal from the front. Insertion flap with high-quality axle dampers for very quiet mail insertion.
- The letterbox complies with DIN/EN 13724. Insertion size (3.5 cm x 36.0 cm) for C4 across, even large letters fit in here without creasing.
- Removal door opens from top to bottom. So the mail cannot fall towards you.
- · Optional name lettering approx. 15-20 mm high.
- · Optimum rain protection thanks to rain run-off edges.
- The stand is made of 2mm stainless steel rectangular tube, powder-coated in RAL color with 6mm base plate for screw mounting. **Important information:**