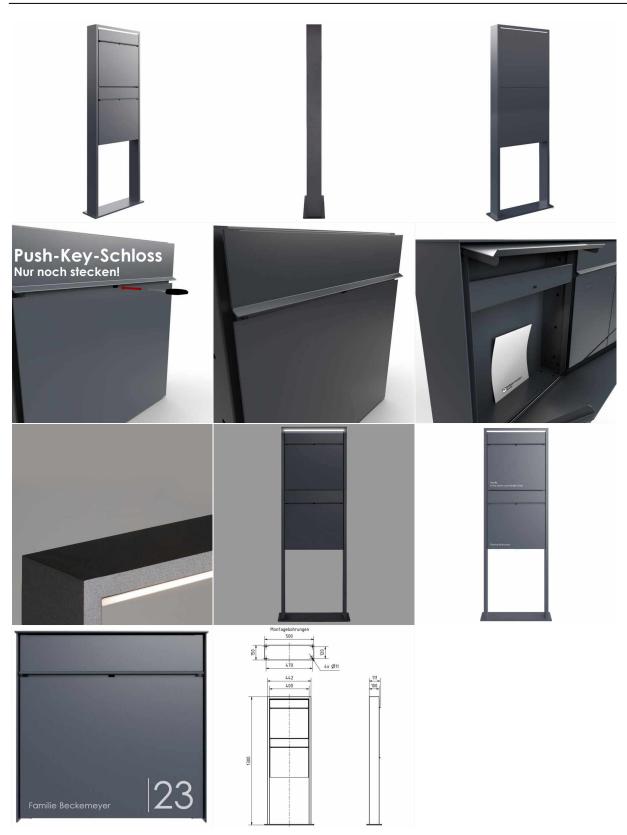

## 2-compartment Design free-standing letterbox GOETHE LIB - LED design element - RAL of your choice

High-quality manufactured 2-compartment free-standing letterbox with elegant stainless steel rectangular tube stand incl. LED design element. The modern GOETHE letterbox is ideal for the sophisticated entrance area. The linear design without a visible lock makes this letterbox look particularly elegant.

The dimensions of the individual box allow for a capacity of approx. 16 liters, while the large slot guarantees no crumpled mail, even with DIN C4 envelopes and magazines or after several days of absence. The innovative push-key lock is concealed inside the letterbox. The key is simply inserted into the existing opening (no turning necessary) and the door opens. With the arrangement of the lock, this letterbox is designed in such a way that the removal door prevents the mail from falling towards you. The water drainage edge ensures that the mail inside is optimally protected from the weather. The insertion flap is equipped with high-quality axle dampers, guaranteeing quiet closing and preventing annoying rattling caused by the weather.

## Protected utility model according to DPMA file number DE: 20 2021 101 679.5

- · 2-compartment free-standing letterbox with rectangular tube stand element and stainless steel letterbox.
- Quality production Made in Germany by Briefkasten Manufaktur Lippe.
- Flat LED lighting unit as a design element. LED 3000 K 395x100 mm x 5 mm, IP65 2 meter supply cable 24 Volt, 10 Watt, Plexiglas edges satined incl. LED power supply unit
- Letterboxes (BH 400x400mm) made of stainless steel 1.4016 (non-rusting magnetic stainless steel), powder-coated in RAL of your choice.
- Innovative push-key lock with 2 keys.
- · Letter insertion and removal from the front. Insertion flap with high-quality axle dampers for very quiet mail insertion.
- The letterbox complies with DIN/EN 13724. Insertion size (3.5 cm x 36.0 cm) for C4 across, even large letters fit in here without creasing.
- Removal door opens from top to bottom. So the mail cannot fall towards you.
- · Optional name lettering approx. 15-20 mm high.
- · Optimum rain protection thanks to rain run-off edges.
- The stand is made of 2mm stainless steel rectangular tube, powder-coated in RAL color with 6mm base plate for screw mounting. **Important information:**

## **Abmessungen & Details**

Shipping information:

| Number of parties:             | 2                                                                                           |
|--------------------------------|---------------------------------------------------------------------------------------------|
| Item withdrawal:               | Front                                                                                       |
| Base material:                 | Stainless steel                                                                             |
| Illuminant:                    | LED, 10 watt                                                                                |
| Height single box in cm:       | 40,0                                                                                        |
| Width single box in cm:        | 40,0                                                                                        |
| Volume single box in liters:   | 16,0                                                                                        |
| Height letter slot in cm:      | 3,5                                                                                         |
| Width letter slot in cm:       | 36,0                                                                                        |
| Height letterbox system in cm: | 80,0                                                                                        |
| Width letterbox system in cm:  | 40,0                                                                                        |
| Overall height in cm:          | 130,0                                                                                       |
| Total width in cm:             | 44,0                                                                                        |
| Depth in cm:                   | 10,0                                                                                        |
| Weight in kg:                  | 26,0                                                                                        |
| Delivery condition:            | Delivery is assembled                                                                       |
|                                | Depending on the order volume, delivery is made by parcel shipment or bulky goods shipment. |