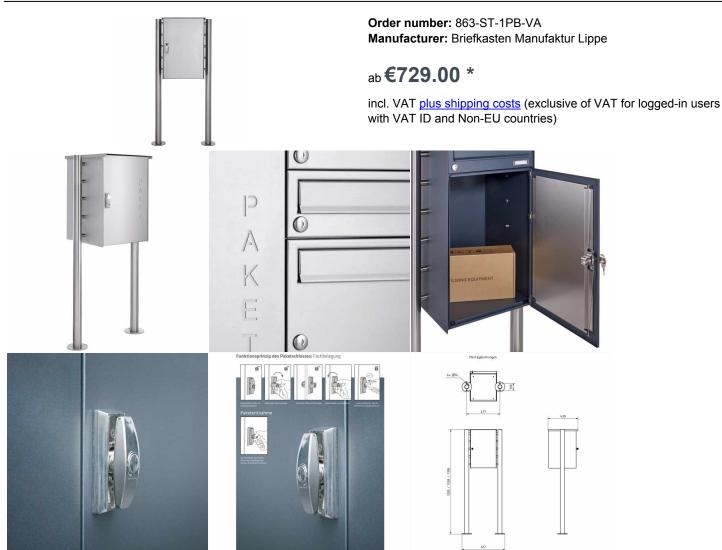

## 1 stainless steel parcel box freestanding BASIC 863-ST - parcel compartment 550x370

Parcel reception independent of the delivery company! Every parcel deliverer (e.g. DHL, DPD, TNT, GLS, Hermes, etc.) can use this parcel box. Sample garage contracts enclosed!

The complete mailbox system is made of weather-resistant stainless steel V2A 1.4301, ground. The very high quality workmanship and the sophisticated concept make this mailbox system our top seller. A rain drainage edge for optimal water protection and the robust lock distinguish this free-standing letterbox. This parcel box is easy to clean and insensitive.

Thanks to the construction method, self-assembly is uncomplicated.

- 1 party parcel box made of weather-resistant stainless steel V2A 1.4301, ground.
- Package compartment 370x550x380 mm (WHT) incl. package lock with snap-in lock.
- Volume parcel compartment: 77 liters, Max. Package size: 340 x 520 x 350 mm (WHT).
- Parcel box door with three-point locking including a door reinforcement.
- Door incl. engraving with background in white, text: "PAKET" vertically aligned, height of lettering approx. 250mm.
- Close-fitting side panel + rain cover made of 2 mm stainless steel V2A 1.4301, ground. With integrated rain edge protruding to the front, roof panel edged over side panels.
- DIN EN 13724 compliant.
- Removal from the front, the removal doors open from left to right.
- With 2 keys per parcel post box.
- The stand elements are made of 60.0 mm V2A stainless steel 1.4301, ground for screw mounting or for setting in concrete.

## Abmessungen & Details

| / Ibiniocounigon a Botano      |                                                                                                                                      |
|--------------------------------|--------------------------------------------------------------------------------------------------------------------------------------|
| Number of parties:             | 1                                                                                                                                    |
| Item withdrawal:               | Front                                                                                                                                |
| Base material:                 | Stainless steel                                                                                                                      |
| Height single box in cm:       | 55,0                                                                                                                                 |
| Width single box in cm:        | 37,0                                                                                                                                 |
| Volume single box in liters:   | 77,0                                                                                                                                 |
| Height letterbox system in cm: | 55,7                                                                                                                                 |
| Width letterbox system in cm:  | 38,0                                                                                                                                 |
| Overall height in cm:          | 120,0   150,0                                                                                                                        |
| Total width in cm:             | 53,0                                                                                                                                 |
| Depth in cm:                   | 39,0                                                                                                                                 |
| Weight in kg:                  | 28,0                                                                                                                                 |
| Delivery condition:            | Delivery is made in blocks, stand elements / letterbox divided                                                                       |
| Shipping information:          | Delivery by forwarding agent on one-way pallet. Before delivery, the forwarding agent will contact you by phone to arrange the date. |
|                                |                                                                                                                                      |