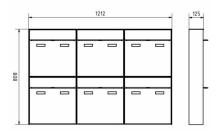

## **Abmessungen & Details**

| Number of parties:             | 6                                                                                                                                    |
|--------------------------------|--------------------------------------------------------------------------------------------------------------------------------------|
| Item withdrawal:               | Front                                                                                                                                |
| Base material:                 | Stainless steel, Aluminum                                                                                                            |
| Height single box in cm:       | 40,0                                                                                                                                 |
| Width single box in cm:        | 40,0                                                                                                                                 |
| Volume single box in liters:   | 16,0                                                                                                                                 |
| Height letter slot in cm:      | 3,5                                                                                                                                  |
| Width letter slot in cm:       | 36,0                                                                                                                                 |
| Height letterbox system in cm: | : 80,0                                                                                                                               |
| Width letterbox system in cm:  | 120,0                                                                                                                                |
| Total width in cm:             | 120,8                                                                                                                                |
| Depth in cm:                   | 10.0 + 2.5 Rain roof                                                                                                                 |
| Weight in kg:                  | 38,0                                                                                                                                 |
| Delivery condition:            | Delivery is assembled                                                                                                                |
| Shipping information:          | Delivery by forwarding agent on one-way pallet. Before delivery, the forwarding agent will contact you by phone to arrange the date. |