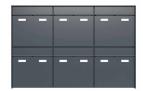

## 6-compartment 3x2 design surface-mounted mailbox system GOETHE AP - RAL of your choice

High-quality manufactured 6-part surface-mounted mailbox system. The modern letterbox GOETHE is ideal for the demanding entrance area. The linear design without a visible lock makes this mailbox look particularly elegant.

The surface-mounted letterboxes of the GOETHE collection are characterized by the consistent use of stainless steel and aluminum. The result is very high durability and sustainability. The design has been developed by our own engineers with regard to high flexibility or modularity, easy spare parts assembly and uncomplicated self-assembly. Spare parts for all GOETHE systems are directly available in our store.