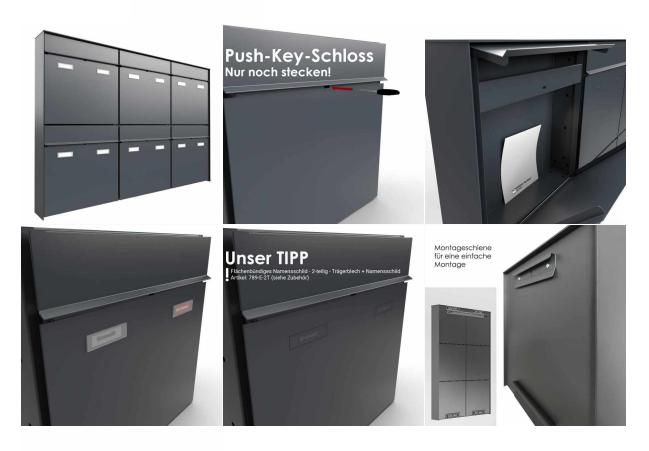

The dimensions of the individual boxes allow a capacity of approx. 16 liters, the large insertion guarantees no crumpled mail even with DIN C4 envelopes and magazines or after several days of absence. The innovative push-key lock is invisibly hidden inside the mailbox. The key is simply inserted into the existing opening (no turning required) and the door opens. With the arrangement of the lock, this mailbox is designed so that the removal door prevents mail from falling towards you. Due to the water drainage edge, the mail inside is optimally protected from the weather. The insertion flap is equipped with high-quality axle dampers, so quiet closing is guaranteed and there is no annoying rattling due to weather influences. The exchangeable name plates made of Plexiglas can be operated comfortably from the front, for an optimal optic we recommend the flush name plate with laser engraving (see accessories). The 2nd name plate is equipped with the insert advertising Yes/No.

## Protected utility model according to DPMA file number DE: 20 2021 101 679.5

- High-quality 6-compartment surface-mounted mailbox made of stainless steel and aluminum.
- Quality production Made in Germany by Briefkasten Manufaktur Lippe.
- Mailboxes made of stainless steel 1.4016 (non-rusting magnetic stainless steel), powder coated in RAL of your choice.
- Innovative push-key lock with 2 keys per party.
- · Letter insertion and removal from the front. Insertion flap with high-quality axle dampers for very quiet insertion of mail.
- The mailboxes comply with DIN/EN 13724. Insertion size (3.5 cm x 36.0 cm) for C4 crosswise, large letters also fit in here without bending.
- Removal doors open from top to bottom. So the mail can not fall against you.
- Name plate made of Plexiglas for name inscription and 2nd name plate advertising Yes/No per party.
- Optional house number inscription approx. 70-80mm high.
- Optimal rain protection due to rain protection edges and a rain canopy made of 3mm aluminum AIMg3 W19, powder coated in RAL of your choice.
- Side cladding made of 3mm aluminum AlMg3 W19, powder coated in RAL of your choice.
- · Incl. mounting rail for wall mounting.