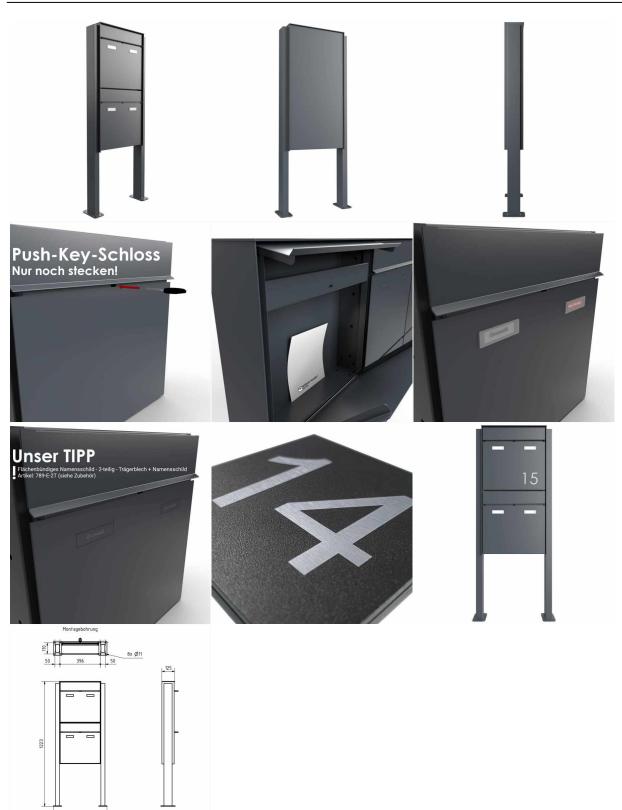

## 2-compartment 1x2 Design free-standing letterbox GOETHE ST-Q - RAL at choice

High-quality manufactured 2 parties free-standing letterbox with elegant rectangular stand elements. The modern letterbox GOETHE is ideal for the demanding entrance area. The linear design without a visible lock makes this mailbox look particularly elegant. The dimensions of the individual boxes allow a capacity of approx. 16 liters, the large insertion guarantees no crumpled mail even with DIN C4 envelopes and magazines or after several days of absence. The innovative push-key lock is invisibly hidden inside the mailbox. The key is simply inserted into the existing opening (no turning required) and the door opens. With the arrangement of the lock, this mailbox is designed so that the removal door prevents mail from falling towards you. Due to the water drainage edge, the mail inside is optimally protected from the weather. The insertion flap is equipped with high-quality axle dampers, so quiet closing is guaranteed and there is no annoying rattling due to weather influences. The exchangeable name plates made of Plexiglas can be operated comfortably from the front, for an optimal optic we recommend the flush name plate with laser engraving (see accessories). The 2nd nameplate is equipped with the insert advertising Yes/No.

The letterboxes of the GOETHE collection are characterized by the consistent use of stainless steel and aluminum. The result is very high durability and sustainability. The design has been developed by our own engineers with a view to high flexibility or modularity, easy spare parts assembly and uncomplicated self-assembly. Spare parts for all GOETHE systems are directly available in our store. Thanks to the design, self-assembly is uncomplicated.

#### Protected utility model according to DPMA file number DE: 20 2021 101 679.5

- 2-compartment free-standing letterbox made of stainless steel and aluminum.
- Mailboxes made of stainless steel 1.4016 (non-rusting magnetic stainless steel), powder-coated in RAL of your choice.
- Quality manufacturing Made in Germany by Briefkasten Manufaktur Lippe.
- Innovative push-key lock with 2 keys per party.
- Letter insertion and removal from the front. Insertion flap with high-quality axle dampers for very quiet insertion of mail.
- The mailboxes comply with DIN/EN 13724. Insertion size (3.5 cm x 36.0 cm) for C4 crosswise, large letters also fit in here without bending.
- Removal doors open from top to bottom. So the mail can not fall against you.
- Name plate made of Plexiglas for name inscription and 2nd name plate advertising Yes/No per party.
- Optional house number inscription approx. 70-80mm high.
- Optimal rain protection due to rain protection edges and a rain canopy made of 3mm aluminum AIMg3 W19, powder coated in RAL of your choice.
- Side panel made of 3mm aluminum AIMg3 W19, powder coated in RAL of your choice.
- Back panel made of 1mm stainless steel V2A 1.4301, powder coated in RAL of your choice.

• The W 40 mm x D 80 mm stand columns are made of 2mm stainless steel V2A 1.4301, powder coated in RAL color for setting in concrete or screw mounting.

### **Abmessungen & Details**

| Number of parties:            | 2                                                                                                                                                                                                                                                     |
|-------------------------------|-------------------------------------------------------------------------------------------------------------------------------------------------------------------------------------------------------------------------------------------------------|
| Item withdrawal:              | Front                                                                                                                                                                                                                                                 |
| Base material:                | Stainless steel, Aluminum                                                                                                                                                                                                                             |
| Height single box in cm:      | 40,0                                                                                                                                                                                                                                                  |
| Width single box in cm:       | 40,0                                                                                                                                                                                                                                                  |
| Volume single box in liters:  | 16,0                                                                                                                                                                                                                                                  |
| Height letter slot in cm:     | 3,5                                                                                                                                                                                                                                                   |
| Width letter slot in cm:      | 36,0                                                                                                                                                                                                                                                  |
| Height letterbox system in cm | : 80,0                                                                                                                                                                                                                                                |
| Width letterbox system in cm: | 40,0                                                                                                                                                                                                                                                  |
| Overall height in cm:         | 120,0   150,0   170,0                                                                                                                                                                                                                                 |
| Total width in cm:            | 48,8                                                                                                                                                                                                                                                  |
| Depth in cm:                  | 10.0 + 2.5 Rain roof                                                                                                                                                                                                                                  |
| Weight in kg:                 | 33,0                                                                                                                                                                                                                                                  |
| Delivery condition:           | Delivery is made in blocks, stand elements / letterbox divided                                                                                                                                                                                        |
| Shipping information:         | Depending on the order volume, delivery is made by parcel shipment or bulky goods shipment.<br>Partial deliveries are possible for products that can be disassembled (e.g., for floor-standing mailboxes, the stand & box can be shipped separately). |