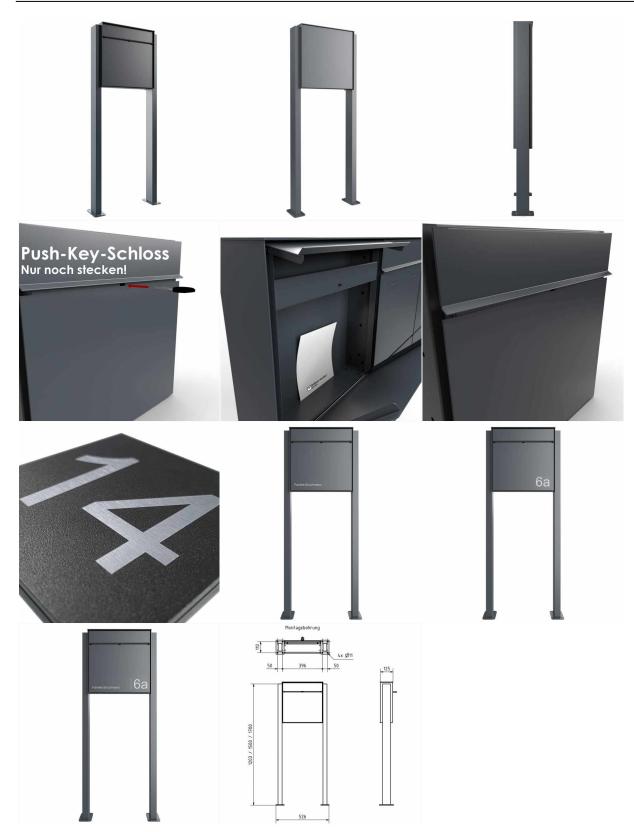

### Design free-standing letterbox GOETHE ST-Q - RAL at choice

High-quality manufactured free-standing letterbox with elegant rectangular stand elements. The modern GOETHE letterbox is ideal for the sophisticated entrance area. The linear design without a visible lock makes this mailbox look particularly elegant.

The dimensions of the individual boxes allow for a capacity of approx. 16 liters, the large insertion guarantees no crumpled mail even with DIN C4 envelopes and magazines or after several days of absence. The innovative push-key lock is invisibly hidden inside the mailbox. The key is simply inserted into the existing opening (no turning required) and the door opens. With the arrangement of the lock, this mailbox is designed so that the removal door prevents mail from falling towards you. Due to the water drainage edge, the mail inside is optimally protected from the weather. The insertion flap is equipped with high-quality axle dampers, so quiet closing is guaranteed and there is no annoying rattling due to weather conditions.

The letterboxes of the GOETHE collection are characterized by the consistent use of stainless steel and aluminum. The result is a very high durability and sustainability. The design has been developed by our own engineers with regard to high flexibility or modularity, easy spare parts assembly and uncomplicated self-assembly. Spare parts for all GOETHE systems are directly available in our store.

#### Protected utility model according to DPMA file number DE: 20 2021 101 679.5

- free-standing letterbox made of stainless steel and aluminum.
- Mailboxes made of stainless steel 1.4016 (non-rusting magnetic stainless steel), powder-coated in RAL of your choice.
- Quality manufacturing Made in Germany by Briefkasten Manufaktur Lippe.
- Innovative push-key lock with 2 keys per party.
- Letter insertion and removal from the front. Insertion flap with high-quality axle dampers for very quiet insertion of mail.

• The mailbox complies with DIN/EN 13724. Insertion size (3.5 cm x 36.0 cm) for C4 landscape, here fit even large letters without bending.

- Removal door can be opened from top to bottom. So the mail can not fall against you.
- Optional name inscription approx. 15-20mm high.
- Optional house number inscription approx. 70-80mm high.
- Optimal rain protection through rain protection edges and a rain roof made of 3mm aluminum AIMg3 W19, powder coated in RAL of your choice.
- Side cladding made of 3mm aluminum AIMg3 W19, powder coated in RAL of your choice.

• The W 40 mm x D 80 mm stand columns are made of 2mm stainless steel V2A 1.4301, powder coated in RAL color for setting in concrete or screw mounting.

#### **Abmessungen & Details**

| Number of parties:            | 1                                                                                                                                                                                                                                                     |
|-------------------------------|-------------------------------------------------------------------------------------------------------------------------------------------------------------------------------------------------------------------------------------------------------|
| Item withdrawal:              | Front                                                                                                                                                                                                                                                 |
| Base material:                | Stainless steel, Aluminum                                                                                                                                                                                                                             |
| Height single box in cm:      | 40,0                                                                                                                                                                                                                                                  |
| Width single box in cm:       | 40,0                                                                                                                                                                                                                                                  |
| Volume single box in liters:  | 16,0                                                                                                                                                                                                                                                  |
| Height letter slot in cm:     | 3,5                                                                                                                                                                                                                                                   |
| Width letter slot in cm:      | 36,0                                                                                                                                                                                                                                                  |
| Height letterbox system in cm | : 40,0                                                                                                                                                                                                                                                |
| Width letterbox system in cm: | 40,0                                                                                                                                                                                                                                                  |
| Overall height in cm:         | 120,0   150,0   170,0                                                                                                                                                                                                                                 |
| Total width in cm:            | 48,8                                                                                                                                                                                                                                                  |
| Depth in cm:                  | 10.0 + 2.5 Rain roof                                                                                                                                                                                                                                  |
| Weight in kg:                 | 21,0                                                                                                                                                                                                                                                  |
| Delivery condition:           | Delivery is made in blocks, stand elements / letterbox divided                                                                                                                                                                                        |
| Shipping information:         | Depending on the order volume, delivery is made by parcel shipment or bulky goods shipment.<br>Partial deliveries are possible for products that can be disassembled (e.g., for floor-standing mailboxes, the stand & box can be shipped separately). |