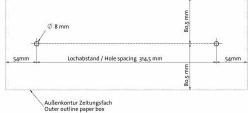

## Abmessungen & Details

| Height in cm:         | 16,0                                                                                                                                                                                                                                               |
|-----------------------|----------------------------------------------------------------------------------------------------------------------------------------------------------------------------------------------------------------------------------------------------|
| Width in cm:          | 42,2                                                                                                                                                                                                                                               |
| Depth in cm:          | 9,4                                                                                                                                                                                                                                                |
| Weight in kg:         | 3,0                                                                                                                                                                                                                                                |
| Delivery condition:   | Delivery is completely assembled                                                                                                                                                                                                                   |
| Shipping information: | Depending on the order volume, delivery is made by parcel shipment or bulky goods shipment. Partial deliveries are possible for products that can be disassembled (e.g., for floor-standing mailboxes, the stand & box can be shipped separately). |