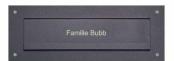

## Stainless steel letter slot - RAL of your choice - slot 240x35mm - 300x115mm

- Stainless steel letter slot made of 2 mm stainless steel V2A 1.4301, powder-coated in RAL of choice fine structure matt.
- Insertion flap is created at the letterbox manufactory. German quality production "Made in Germany".
- · Insertion size suitable for C4 high.
- Fixing via four supplied stainless steel screws incl. dowel.
- Optional name inscription, lasered approx. 10mm high.