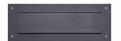

## Stainless steel letter slot - RAL of your choice - slot 240x35mm - 300x115mm

- Stainless steel letter slot made of 2 mm stainless steel V2A 1.4301, powder-coated in RAL of choice fine structure matt.
- Insertion flap is created at the letterbox manufactory. German quality production "Made in Germany".
- · Insertion size suitable for C4 high.
- Fixing via four supplied stainless steel screws incl. dowel.
- Optional name inscription, lasered approx. 10mm high.