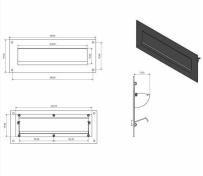

## Abmessungen & Details

Base material: Stainless steel

Height in cm: 11,5 Width in cm: 30,0 Weight in kg: 3,0