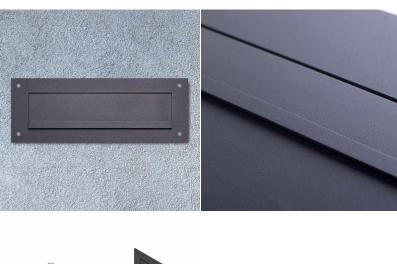

## Stainless steel letter slot - RAL of your choice - slot 240x35mm - 300x115mm

- Stainless steel letter slot made of 2 mm stainless steel V2A 1.4301, powder-coated in RAL of choice fine structure matt.
- Insertion flap is created at the letterbox manufactory. German quality production "Made in Germany".
- · Insertion size suitable for C4 high.
- Fixing via four supplied stainless steel screws incl. dowel.
- Optional name inscription, lasered approx. 10mm high.

## Abmessungen & Details

Base material: Stainless steel

Height in cm: 11,5 Width in cm: 30,0 Weight in kg: 3,0