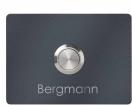

## Stainless steel bell plate BASIC 421-9065 powder coated - RECTANGULAR

The bell plate BASIC in RAL color has a very high quality finish and a robust stainless steel button. Installation is simple by inserting the supplied dowels into the masonry, then the element is "hammered" into the dowels. In this way, you achieve an optimal and secure fastening. The fixing material is included.

- · Bell plate made of 2mm stainless steel, powder coated in RAL color fine structure matt.
- Round stainless steel bell button, max. 24 V AC/DC, 1.5 A, IP 54 (pressure force limitation).
- Dimensions: 90 x 65 x 2 mm (W x H x D).
- Optional name inscription, lasered approx. 7mm high.