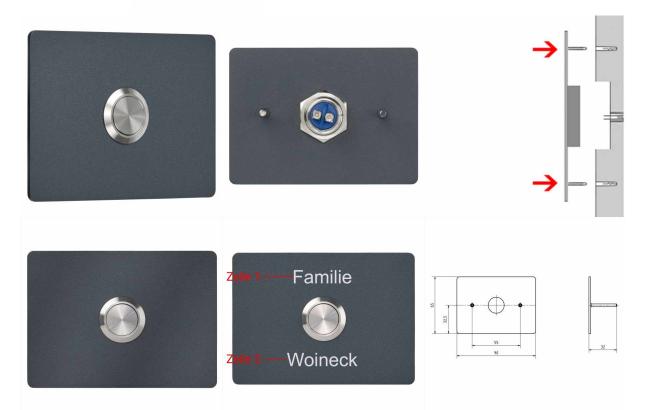

## Stainless steel bell plate BASIC 421-9065 powder coated - RECTANGULAR

The bell plate BASIC in RAL color has a very high quality finish and a robust stainless steel button. Installation is simple by inserting the supplied dowels into the masonry, then the element is "hammered" into the dowels. In this way, you achieve an optimal and secure fastening. The fixing material is included.

- · Bell plate made of 2mm stainless steel, powder coated in RAL color fine structure matt.
- Round stainless steel bell button, max. 24 V AC/DC, 1.5 A, IP 54 (pressure force limitation).
- Dimensions: 90 x 65 x 2 mm (W x H x D).
- Optional name inscription, lasered approx. 7mm high.

## Abmessungen & Details

| Number | of | bell | buttons: | 1 |
|--------|----|------|----------|---|
|--------|----|------|----------|---|

| Number of parties: | 1               |
|--------------------|-----------------|
| Base material:     | Stainless steel |
| Height in cm:      | 6,5             |
| Width in cm:       | 9,0             |
| Depth in cm:       | 0,2             |