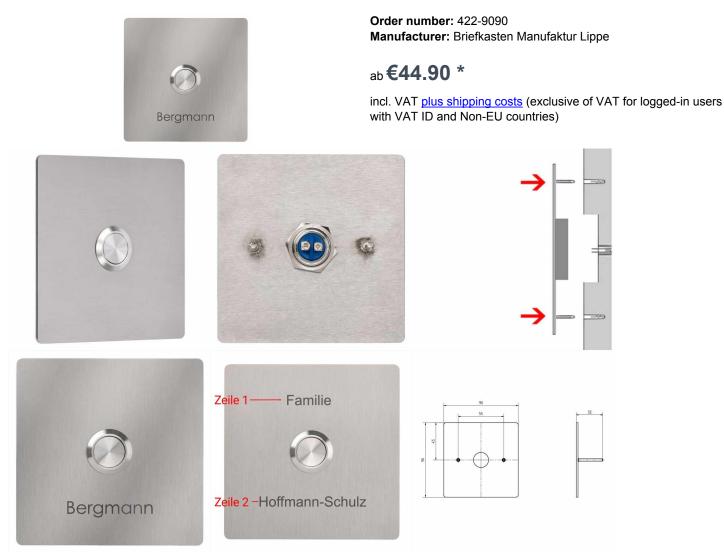

Datasheet for Stainless steel bell plate BASIC 422-9090 - SQUARE

## Stainless steel bell plate BASIC 422-9090 - SQUARE

The bell plate BASIC made of stainless steel V2A has a very high quality finish and a robust stainless steel button. Installation is simple by inserting the supplied dowels into the masonry, then the element is "hammered" into the dowels. In this way, you achieve an optimal and secure fastening. The fixing material is included. Optionally, surface mounting is possible with the surface-mounted housing.

- Bell plate made of 2mm stainless steel, ground.
- Round stainless steel bell push button, max. 24 V AC/DC, 1.5 A, IP 54 (pressure force limitation).
- Dimensions: 90 x 90 x 2 mm (W x H x D).
- Optional name inscription, lasered approx. 7mm high.

## **Abmessungen & Details**

| Number | of bell | buttons: | 1 |
|--------|---------|----------|---|
|--------|---------|----------|---|

| Number of parties: | 1               |
|--------------------|-----------------|
| Base material:     | Stainless steel |
| Height in cm:      | 9,0             |
| Width in cm:       | 9,0             |
| Depth in cm:       | UP 0.2   AP 2.7 |