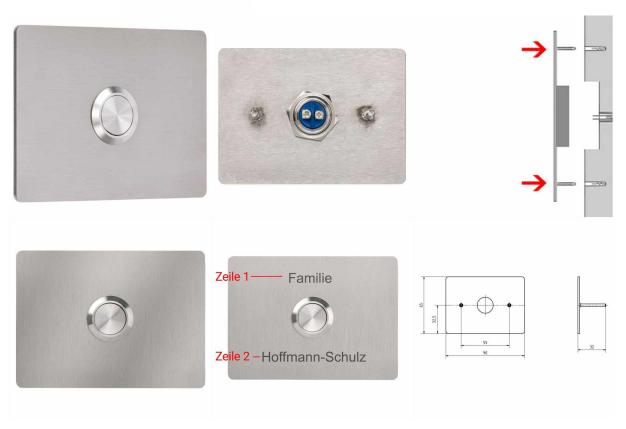

## Stainless steel bell plate BASIC 422-9065 - RECTANGULAR

The bell plate BASIC made of stainless steel V2A has a very high quality finish and a robust stainless steel button. Installation is simple by inserting the supplied dowels into the masonry, then the element is "hammered" into the dowels. In this way, you achieve an optimal and secure fastening. The fixing material is included.

- Bell plate made of 2mm stainless steel, ground.
- Round stainless steel bell push button, max. 24 V AC/DC, 1.5 A, IP 54 (pressure force limitation).
- Dimensions: 90 x 65 x 2 mm (W x H x D).
- Optional name inscription, lasered approx. 7mm high.

## **Abmessungen & Details**

| Number of bell buttons: | 1               |
|-------------------------|-----------------|
| Number of parties:      | 1               |
| Base material:          | Stainless steel |
| Height in cm:           | 6,5             |
| Width in cm:            | 9,0             |