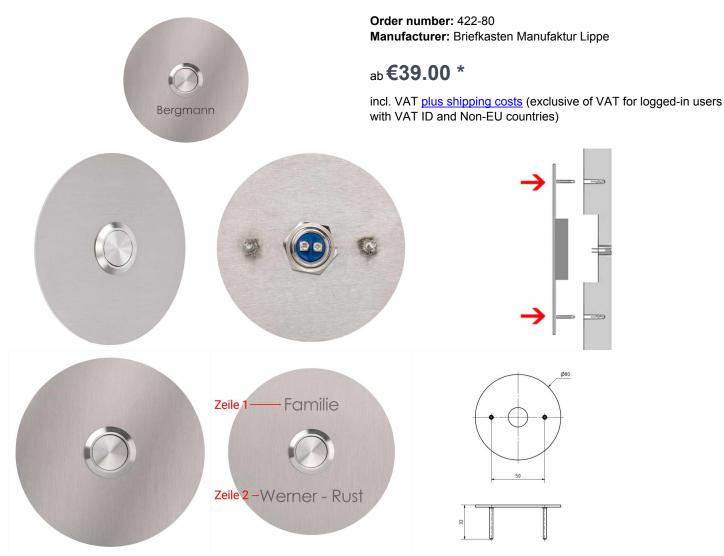

## Stainless steel bell plate BASIC 422-80 - ROUND

The bell plate BASIC made of stainless steel V2A is processed in a very high quality and has a robust stainless steel button. The installation is simple by inserting the supplied dowels into the masonry, then the element is "hammered" into the dowels. In this way you achieve an optimal and secure fastening. The fixing material is included.

- Bell plate made of 2mm stainless steel, ground.
- Round stainless steel bell push button, max. 24 V AC/DC, 1.5 A, IP 54 (pressure force limitation).
- Dimensions: 80 x 2 mm (D x D).
- Optional name inscription, lasered approx. 7mm high.

## Abmessungen & Details

Number of bell buttons: 1

| Number of parties: | 1               |
|--------------------|-----------------|
| Base material:     | Stainless steel |
| Height in cm:      | 8,0             |
| Width in cm:       | 8,0             |
| Depth in cm:       | 0,2             |