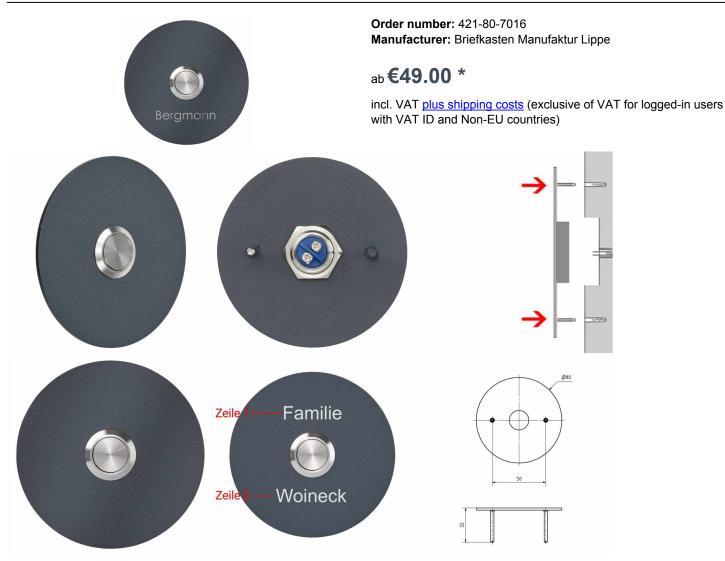

## Stainless steel bell plate BASIC 421-80 powder coated - ROUND

The bell plate BASIC in RAL color has a very high quality finish and a robust stainless steel button. Installation is simple by inserting the supplied dowels into the masonry, then the element is "hammered" into the dowels. In this way, you achieve an optimal and secure fastening. The fixing material is included.

- Bell plate made of 2mm stainless steel, powder coated in RAL color fine structure matt.
- Round stainless steel bell button, max. 24 V AC/DC, 1.5 A, IP 54 (pressure force limitation).
- Dimensions: 80 x 2 mm (D x D).
- Optional name inscription, lasered approx. 7mm high.

## Abmessungen & Details

| Number of bell buttons: | 1               |
|-------------------------|-----------------|
| Number of parties:      | 1               |
| Base material:          | Stainless steel |
| Height in cm:           | 8,0             |
| Width in cm:            | 8,0             |
| Depth in cm:            | 0,2             |