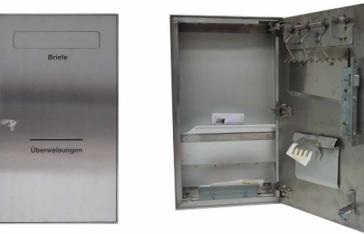

## Security mailbox type 126 AP + transfer slot - polished stainless steel

The bank mailbox with separation of mail and remittances. Type 126 is a security mailbox with transfer slot.

- The material thickness of the security mailbox is 5 mm.
- Mail items up to B4, which are protected with toothed plate as well as steel pins against unauthorized removal.
- opening width of the mail flap is adjustable.
- Incl. transfer slot, an inner taper as well as flap rake make retrieval of the documents almost impossible.
- Suitable for wall mounting.

• The mailbox is equipped with an ABUS profile half cylinder 30/10. This allows you to easily replace the lock with another profile half cylinder of your choice (e.g. a locking system) if necessary.

• The letterbox weighs 28 kg. Please note!