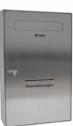

## Security mailbox type 126 AP + transfer slot - polished stainless steel

The bank mailbox with separation of mail and remittances. Type 126 is a security mailbox with transfer slot.

- The material thickness of the security mailbox is 5 mm.
- Mail items up to B4, which are protected with toothed plate as well as steel pins against unauthorized removal.
- opening width of the mail flap is adjustable.
- Incl. transfer slot, an inner taper as well as flap rake make retrieval of the documents almost impossible.
- Suitable for wall mounting.