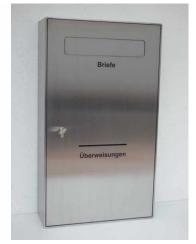

## Security mailbox type 126 AP + transfer slot - polished stainless steel

The bank mailbox with separation of mail and remittances. Type 126 is a security mailbox with transfer slot.

- The material thickness of the security mailbox is 5 mm.
- Mail items up to B4, which are protected with toothed plate as well as steel pins against unauthorized removal.
- opening width of the mail flap is adjustable.
- Incl. transfer slot, an inner taper as well as flap rake make retrieval of the documents almost impossible.
- Suitable for wall mounting.