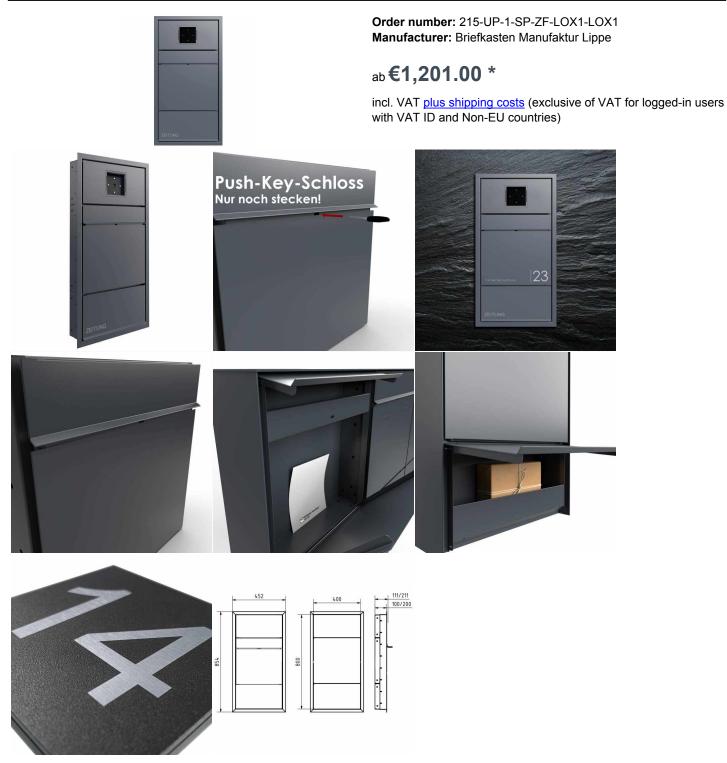

# Design flush-mounted mailbox GOETHE UP with newspaper box - RAL of your choice -LOXONE Intercom prepared

High-quality manufactured flush-mounted mailbox with newspaper compartment in flush design. The modern GOETHE letterbox is ideal for the sophisticated entrance area. The linear design without visible lock makes this mailbox look particularly elegant. The LOXONE intercom can be seamlessly inserted into the flush design and exchanged at any time. The preparation is intended for 1 piece LOXONE Intercom (incl. perforation for sound outlet) or 1 piece LOXONE Intercom (incl. perforation for sound outlet) + 1 piece LOXONE NFC Code Touch/Touch Pure. The dimensions of the single box allow a capacity of approx. 16 liters, the large insertion guarantees no crumpled mail even with DIN C4 envelopes and magazines or after several days of absence. The innovative push-key lock is invisibly hidden inside the mailbox. The key is simply inserted into the existing opening (no turning required) and the door opens. With the arrangement of the lock, this mailbox is designed so that the removal door prevents mail from falling towards you. Due to the water drainage edge, the mail inside is optimally protected from the weather. The insertion flap is equipped with high-quality axle dampers, so quiet closing is guaranteed and there is no annoying rattling due to weather conditions.

## Protected utility model according to DPMA file number DE: 20 2021 101 679.5

- Flush-mounted mailbox completely made of stainless steel.
- · Quality production Made in Germany by Briefkasten Manufaktur Lippe.
- Letterbox (BH 400x400mm) made of stainless steel 1.4016 (non-rusting magnetic stainless steel), powder coated in RAL of your choice.
- · Innovative push-key lock with 2 keys.
- · Letter insertion and removal from the front. Insertion flap with high-quality axle dampers for very quiet insertion of mail.
- The mailbox complies with DIN/EN 13724. Insertion size (3.5 cm x 36.0 cm) for C4 landscape, here fit even large letters without bending
- Removal door can be opened from top to bottom. So the mail can not fall against you.
- Optional name inscription approx. 15-20mm high.
- Optional house number inscription approx. 70-80mm high.
- Newspaper compartment (BH 400x200mm) made of stainless steel 1.4016 (non-rusting magnetic stainless steel), powder-coated in RAL of your choice with stainless steel laser inscription "NEWSPAPER (will be engraved in your desired language)" (font ARIAL, if name/house number, then equal to your chosen font).
- Newspaper box can be opened from bottom to top.
- Functional box (BH 400x200mm) made of stainless steel 1.4016 (non-rusting magnetic stainless steel), powder coated in RAL of your choice.
- Plaster cover frame made of 2mm stainless steel angle profile 25 x 58 mm, powder coated in RAL color.
- WITHOUT LOXONE intercom/system components!

#### **Abmessungen & Details**

Number of parties: 1 Item withdrawal: Front Base material: Stainless steel BK 40.0 | ZF 20.0 Height single box in cm: Width single box in cm: 40,0

Volume single box in liters: BK 16.0 | ZF 8.0

Height letter slot in cm: 3,5

Width letter slot in cm: 36,0

Height letterbox system in cm: Outer dimension 85.2 | Installation dimension 80.5 Width letterbox system in cm: Outer dimension 45.0 | Installation dimension 40.3

Total width in cm: 45.0

Depth in cm: 10.0 | installation dimension 10.35

Weight in kg: 17,0

**Delivery condition:** Delivery is assembled

Depending on the order volume, delivery is made by parcel shipment or bulky goods shipment. Partial **Shipping information:** 