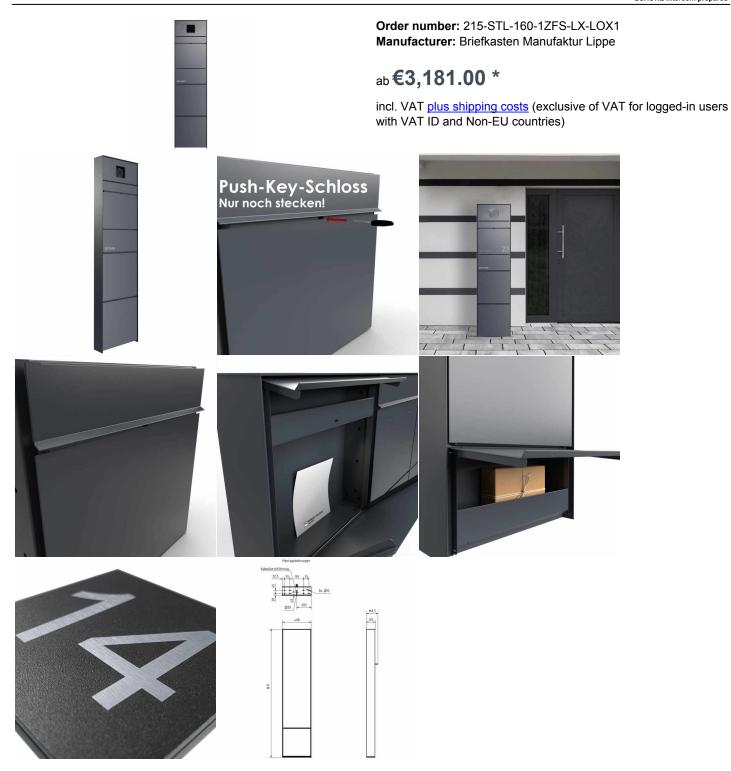

# Design mailbox pedestal GOETHE with newspaper compartment - RAL of your choice - LOXONE Intercom/Code Touch prepared

High-quality manufactured mailbox pedestal with newspaper compartment in flush design. The modern GOETHE letterbox is ideal for the sophisticated entrance area. The linear design without visible lock makes this mailbox look particularly elegant. The LOXONE intercom can be seamlessly inserted into the flush design and exchanged at any time. The preparation is intended for 1 piece LOXONE Intercom (incl. perforation for sound outlet) or 1 piece LOXONE Intercom (incl. perforation for sound outlet) + 1 piece LOXONE NFC Code Touch/Touch Pure.

The dimensions of the single box allow a capacity of approx. 16 liters, the large insertion guarantees no crumpled mail even with DIN C4 envelopes and magazines or after several days of absence. The innovative push-key lock is invisibly hidden inside the mailbox. The key is simply inserted into the existing opening (no turning required) and the door opens. With the arrangement of the lock, this mailbox is designed so that the removal door prevents mail from falling towards you. Due to the water drainage edge, the mail inside is optimally protected from the weather. The insertion flap is equipped with high-quality axle dampers, so quiet closing is guaranteed and there is no annoying rattling due to weather conditions.

## Protected utility model according to DPMA file number DE: 20 2021 101 679.5

- · High quality mailbox column made of stainless steel and alumnium.
- Quality production Made in Germany by Briefkasten Manufaktur Lippe.
- Letterbox (BH 400x400mm) made of stainless steel 1.4016 (non-rusting magnetic stainless steel), powder coated in RAL of your choice.
- · Innovative push-key lock with 2 keys.
- · Letter insertion and removal from the front. Insertion flap with high-quality axle dampers for very quiet insertion of mail.
- The mailbox complies with DIN/EN 13724. Insertion size (3.5 cm x 36.0 cm) for C4 landscape, here fit even large letters without bending.
- Removal door can be opened from top to bottom. So the mail can not fall against you.
- · Optional name inscription approx. 15-20mm high.
- Optional house number inscription approx. 70-80mm high.
- Newspaper compartment (BH 400x200mm) made of stainless steel 1.4016 (non-rusting magnetic stainless steel), powder-coated in RAL of your choice with stainless steel laser inscription "NEWSPAPER (will be engraved in your desired language)" (font ARIAL, if name/house number, then equal to your chosen font).
- Newspaper box can be opened from bottom to top.
- Functional box (BH 400x200mm) made of stainless steel 1.4016 (non-rusting magnetic stainless steel), powder coated in RAL of your choice.
- Optimal rain protection by rain protection edges and a rain canopy made of 3mm aluminum AlMg3 W19, powder coated in RAL of your choice.
- Side panel made of 3mm aluminum AlMg3 W19, powder coated in RAL of your choice.
- Rear panel and base plate made of 6mm aluminum AlMg3 W19, powder coated in RAL of your choice.
- · Invisible mounting in the pillar due to reinforced base plate.
- Invisible cable feed through the body possible. The overall height is 1.65 m.
- WITHOUT LOXONE intercom/system components!

## Abmessungen & Details

| Number of parties:             | 1                                                                                                                  |
|--------------------------------|--------------------------------------------------------------------------------------------------------------------|
| Item withdrawal:               | Front                                                                                                              |
| Base material:                 | Stainless steel, Aluminum                                                                                          |
| Height single box in cm:       | BK 40.0   ZF 20.0                                                                                                  |
| Width single box in cm:        | 40,0                                                                                                               |
| Volume single box in liters:   | BK 16.0   ZF 8.0                                                                                                   |
| Height letter slot in cm:      | 3,5                                                                                                                |
| Width letter slot in cm:       | 36,0                                                                                                               |
| Height letterbox system in cm: | 80,0                                                                                                               |
| Width letterbox system in cm:  | 40,0                                                                                                               |
| Overall height in cm:          | 161,4                                                                                                              |
| Total width in cm:             | 40,8                                                                                                               |
| Depth in cm:                   | 10.0 + 2.5 Rain roof                                                                                               |
| Weight in kg:                  | 46,0                                                                                                               |
| Delivery condition:            | Delivery is assembled                                                                                              |
| Shipping information:          | Delivery by forwarding agent on one-way pallet. Before delivery, the forwarding agent will contact you by phone to |