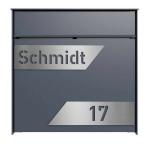

## Design surface mailbox GOETHE AP - LaserCut Edition - RAL of your choice

The modern surface-mounted letterbox GOETHE with LaserCut sign for a 3D effect of your lettering is ideal for the sophisticated entrance area. The linear design without a visible lock makes this mailbox look particularly elegant.

• With exchangeable LaserCut sign made of stainless steel V2A, ground. The inscription is lasered out so that the background is visible. This creates a beautiful 3D effect.

• Name inscription approx. 20-60mm high.

• House number lettering approx. 60mm high.

• Optimal rain protection through rain protection edges and a rain roof made of 3mm aluminum AIMg3 W19, powder coated in RAL of your choice.

• Side cladding made of 3mm aluminum AIMg3 W19, powder coated in RAL of your choice.