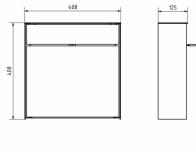

### Abmessungen & Details

| Number of parties:           | 1                                                                                                                                                                                                                                                  |
|------------------------------|----------------------------------------------------------------------------------------------------------------------------------------------------------------------------------------------------------------------------------------------------|
| Item withdrawal:             | Front                                                                                                                                                                                                                                              |
| Base material:               | Stainless steel, Aluminum                                                                                                                                                                                                                          |
| Height single box in cm:     | 40,0                                                                                                                                                                                                                                               |
| Width single box in cm:      | 40,0                                                                                                                                                                                                                                               |
| Volume single box in liters: | 16,0                                                                                                                                                                                                                                               |
| Height letter slot in cm:    | 3,5                                                                                                                                                                                                                                                |
| Width letter slot in cm:     | 36,0                                                                                                                                                                                                                                               |
| Total width in cm:           | 40,8                                                                                                                                                                                                                                               |
| Depth in cm:                 | 10.0 + 2.5 Rain roof                                                                                                                                                                                                                               |
| Weight in kg:                | 11,0                                                                                                                                                                                                                                               |
| Delivery condition:          | Delivery is assembled                                                                                                                                                                                                                              |
| Shipping information:        | Depending on the order volume, delivery is made by parcel shipment or bulky goods shipment. Partial deliveries are possible for products that can be disassembled (e.g., for floor-standing mailboxes, the stand & box can be shipped separately). |