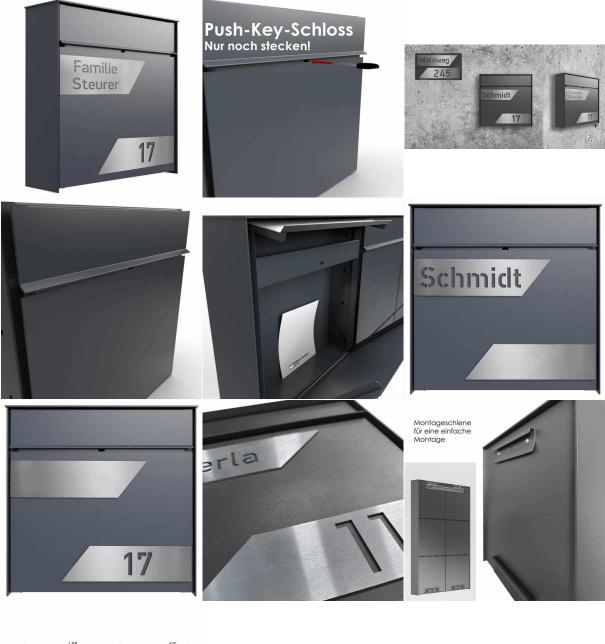

The dimensions of the single box allow a capacity of approx. 16 liters, the large insertion guarantees no crumpled mail even with DIN C4 envelopes and magazines or after several days of absence. The innovative push-key lock is invisibly hidden inside the mailbox. The key is simply inserted into the existing opening (no turning required) and the door opens. With the arrangement of the lock, this mailbox is designed so that the removal door prevents mail from falling towards you. Due to the water drainage edge, the mail inside is optimally protected from the weather. The insertion flap is equipped with high-quality axle dampers, so quiet closing is guaranteed and there is no annoying rattling due to weather influences.

• Mailbox (BH 400x400mm) made of stainless steel 1.4016 (non-rusting magnetic stainless steel), powder coated in RAL of your choice.

· Innovative push-key lock with 2 keys.

• Letter insertion and removal from the front. Insertion flap with high-quality axle dampers for very quiet insertion of mail.

• The mailbox complies with DIN/EN 13724. Insertion size (3.5 cm x 36.0 cm) for C4 landscape, here fit even large letters without bending.

• Removal door can be opened from top to bottom. So the mail can not fall against you.

• With exchangeable LaserCut sign made of stainless steel V2A, ground. The inscription is lasered out so that the background is visible. This creates a beautiful 3D effect.

• Name inscription approx. 20-60mm high.

• Incl. mounting rail for wall mounting.