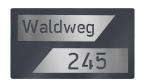

## Stainless steel house number sign 423A 395x225 - LaserCut Edition - RAL of your choice

High quality house number sign with LaserCut sign for a 3D effect of your lettering for wall mounting made in Germany by Briefkasten Manufaktur. The ideal complement for our mailboxes in RAL color of your choice. The sign is made of high quality stainless steel V2A 1.4301.

- Sign made of 2mm stainless steel V2A 1.4301, powder coated in RAL color.
- The sign is created at the letterbox manufactory. German quality production "Made in Germany".
- Dimensions:  $395 \times 225 \times 2 \text{ mm}$  (W x H x D).
- · Name inscription approx. 20-60mm high.
- · House number inscription approx. 60mm high.