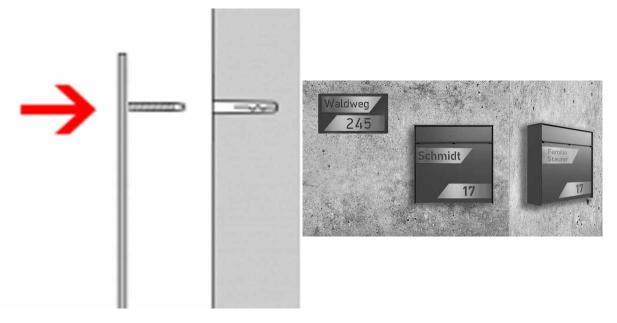

The mounting is simply done by inserting the supplied dowels into the masonry, then the element is "hammered" into the dowels. In this way, you achieve an optimal and secure fastening. The fixing material is included.

- Sign made of 2mm stainless steel V2A 1.4301, powder coated in RAL color.
- The sign is created at the letterbox manufactory. German quality production "Made in Germany".
- Dimensions:  $395 \times 225 \times 2 \text{ mm}$  (W x H x D).
- · Name inscription approx. 20-60mm high.
- · House number inscription approx. 60mm high.