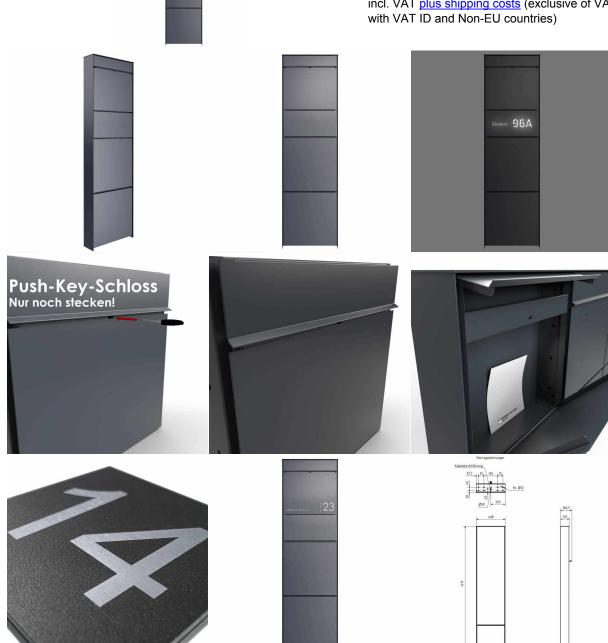

### Design mailbox stele GOETHE - RAL of your choice

The modern letterbox stele GOETHE is ideal for the sophisticated entrance area. The linear design without a visible lock makes this mailbox look particularly elegant.

The dimensions of the single box allow a capacity of approx. 16 liters, the large insertion guarantees no crumpled mail even with DIN C4 envelopes and magazines or after several days of absence. The innovative push-key lock is invisibly hidden inside the mailbox. The key is simply inserted into the existing opening (no turning required) and the door opens. With the arrangement of the lock, this mailbox is designed so that the removal door prevents mail from falling towards you. Due to the water drainage edge, the mail inside is optimally protected from the weather. The insertion flap is equipped with high-quality axle dampers, so quiet closing is guaranteed and there is no annoying rattling due to weather conditions.

The letterboxes of the GOETHE collection are characterized by the consistent use of stainless steel and aluminum. The result is very high durability and sustainability. The design has been developed by our own engineers with a view to high flexibility or modularity, easy spare parts assembly and uncomplicated self-assembly. Spare parts for all GOETHE systems are directly available in our store. Thanks to the design, self-assembly is uncomplicated.

• Letterbox (BH 400x400mm) made of stainless steel 1.4016 (non-rusting magnetic stainless steel), powder coated in RAL of your choice.

· Innovative push-key lock with 2 keys.

· Letter insertion and removal from the front. Insertion flap with high-quality axle dampers for very quiet insertion of mail.

• The mailbox complies with DIN/EN 13724. Insertion size (3.5 cm x 36.0 cm) for C4 landscape, here fit even large letters without bending.

• Removal door can be opened from top to bottom. So the mail can not fall against you.

• Functional box (BH 400x200mm) made of stainless steel 1.4016 (non-rusting magnetic stainless steel), powder coated in RAL of your choice with stainless steel laser inscription or inscription illuminated.

• Optimal rain protection by rain protection edges and a rain canopy made of 3mm aluminum AIMg3 W19, powder coated in RAL of your choice.

• Side panel made of 3mm aluminum AIMg3 W19, powder coated in RAL of your choice.

- Rear panel and base plate made of 6mm aluminum AIMg3 W19, powder coated in RAL of your choice.
- Invisible fixing in the pillar by reinforced bottom plate. The construction height is 1,65 m.