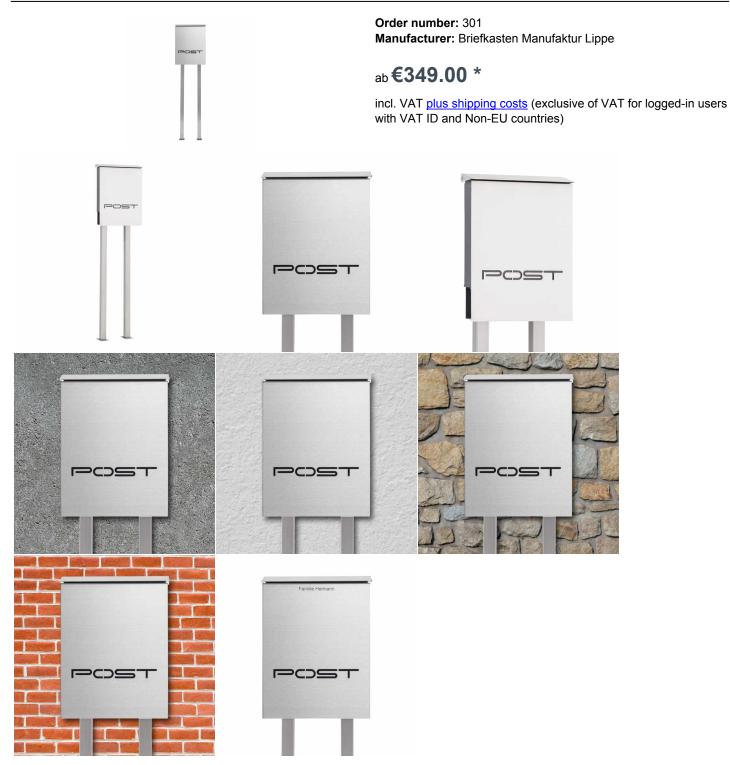

## stainless steel mailbox free-standing 690773 "Post", body anthracite-colored with newspaper box

mailbox free-standing with front panel in stainless steel and excerpt "Post" with plexiglass behind. This mailbox is massively manufactured and the basic material is completely made of stainless steel & aluminum. This is how optimal rust protection is given. The structure also gives optimal water protection. The door lock side is suitable for right-handed people, so that one-handed operation is possible.

- mailbox free-standing from high quality, brushed stainless steel.
- The mailbox body consists of aluminum, anthracite painted.
- with a newspaper box, unit on both sides.
- with stainless steel cylinder lock including 2 keys.
- Made in Germany (Fröndenberg), absolutely high-quality workmanship.
- · letter from above.
- Castle side on the right. Open the letter from right to the left with a stop damping.
- with mirrored lettering "Post" made of glass.
- incl. Self-adhesive namesake made of stainless steel, engravable.
- The stand columns consist of 40 mm x 40 mm stainless steel V2A 1,4301, ground.