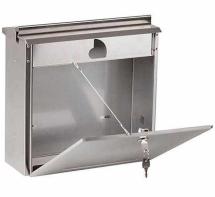

- Letterbox made of 1mm high-quality, weather-resistant stainless steel V2A 1.4301, ground.
  Rear door with Plexiglas viewing window for viewing & opening limiter.
  Removal of mail takes place at the back, removal flap to open from top to bottom.

- Insertion takes place from above.
- The box complies with DIN/EN, insertion C4 crosswise. Here fit also large letters purely, without bending. The scope of delivery includes 2 keys and an engravable nameplate to stick on.
- · Optional name inscription, lasered approx. 10-20mm high.
- Optional house number inscription, lasered approx. 60-80mm high
- Suitable for fence mounting, hole can be punched on the side(pre-punched & sealed). Important Information: