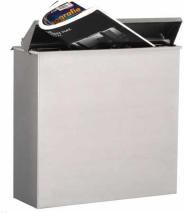

- Letterbox made of 1mm high-quality, weather-resistant stainless steel V2A 1.4301, ground.
  Rear door with Plexiglas viewing window for viewing & opening limiter.
  Removal of mail takes place at the back, removal flap to open from top to bottom.

- Insertion takes place from above.
- The box complies with DIN/EN, insertion C4 crosswise. Here fit also large letters purely, without bending. The scope of delivery includes 2 keys and an engravable nameplate to stick on.
- · Optional name inscription, lasered approx. 10-20mm high.
- Optional house number inscription, lasered approx. 60-80mm high
- Suitable for fence mounting, hole can be punched on the side(pre-punched & sealed). Important Information: