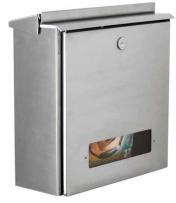

## Stainless steel fence mailbox HESSE 308, removal from the rear side

Ideal as a fence mailbox, the insertion is from the front and the removal from the back. Manufactured by Briefkasten Manufaktur. The art builder in the matter of mailboxes. The removal door is equipped with a practical Plexiglas viewing window.

- Letterbox made of 1mm high-quality, weather-resistant stainless steel V2A 1.4301, ground.
  Rear door with Plexiglas viewing window for viewing & opening limiter.
  Removal of mail takes place at the back, removal flap to open from top to bottom.

- Insertion takes place from above.
- The box complies with DIN/EN, insertion C4 crosswise. Here fit also large letters purely, without bending. The scope of delivery includes 2 keys and an engravable nameplate to stick on.
- · Optional name inscription, lasered approx. 10-20mm high.
- Optional house number inscription, lasered approx. 60-80mm high
- Suitable for fence mounting, hole can be punched on the side(pre-punched & sealed). Important Information: