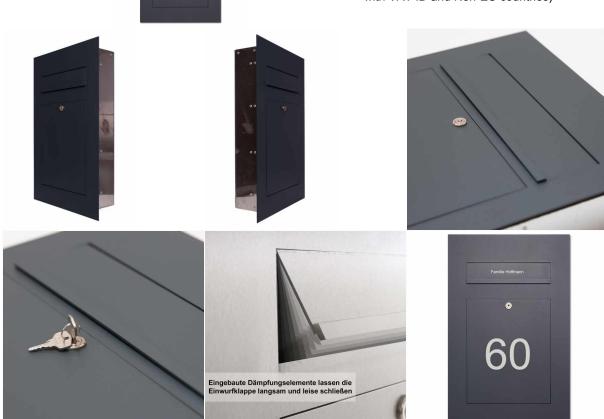

### Stainless steel design mailbox DESIGNER Style powder-coated

High-quality manufactured surface-mounted or flush-mounted letterbox of the brand Briefkasten Manufaktur. A real eye-catcher among the letterboxes. Clear lines and sleek design characterise the designer letterbox style. With its flush design, this letterbox is ideal for sophisticated living situations.

Our products have a high quality, reliable functionality and their own identity. Made by Briefkasten Manufaktur.

• Designer stainless steel surface-mounted or flush-mounted letterbox made of 2 mm stainless steel V2A. Front panel powder-coated in RAL colour, textured matt.

• 16 litre volume, up to 23 litre capacity through optional letterbox depth.

· No visible screws or rivets.

• Front-side mail removal opening 240 mm x 300 mm, to be opened from top to bottom. Incl. 2 keys with key number.

• Fronts side post-withdrawal door 240 mm x 300 mm, to open from top to bottom. Including 2 key with key number.

• With immediate effect with built-in damping elements, which allow the flap to close slowly and quietly

• Dimensions Front panel: W 35 cm x H 55 cm x D 0.2 cm. Attention, even with wall-mounted boxes, the front cover 2 cm is all over again.

• Measurement rear: W 31 cm x H 51 cm x D 10 cm / 15 cm.

• Plaster box made of steel, galvanised. Surface-mounted box made of stainless steel V2A, ground on all sides without visible screw connection.

• Plaster box with pre-punched cable inlets on all sides.

• Optional name inscription, lasered approx. 10mm high.

- Optional house number inscription, lasered approx. 100mm high.
- Water protection plate inside.

• Incl. mounting aid.