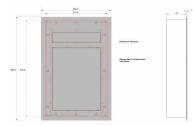

• Dimensions Front panel: W 35 cm x H 55 cm x D 0.2 cm. Attention, even with wall-mounted boxes, the front cover 2 cm is all over again.

• Measurement rear: W 31 cm x H 51 cm x D 10 cm / 15 cm.

• Plaster box made of steel, galvanised. Surface-mounted box made of stainless steel V2A, ground on all sides without visible screw connection.

#### Abmessungen & Details

| Number of parties:           | 1                                                                                                                                                                                                                                                  |
|------------------------------|----------------------------------------------------------------------------------------------------------------------------------------------------------------------------------------------------------------------------------------------------|
| Item withdrawal:             | Front                                                                                                                                                                                                                                              |
| Base material:               | Stainless steel                                                                                                                                                                                                                                    |
| Height single box in cm:     | 51,0   55,0                                                                                                                                                                                                                                        |
| Width single box in cm:      | 31,0   35,0                                                                                                                                                                                                                                        |
| Volume single box in liters: | 16,0   23,0                                                                                                                                                                                                                                        |
| Height letter slot in cm:    | 3,5                                                                                                                                                                                                                                                |
| Width letter slot in cm:     | 24,0                                                                                                                                                                                                                                               |
| Depth in cm:                 | 10,0   15,0                                                                                                                                                                                                                                        |
| Weight in kg:                | 12,0                                                                                                                                                                                                                                               |
| Delivery condition:          | Delivery is completely assembled                                                                                                                                                                                                                   |
| Shipping information:        | Depending on the order volume, delivery is made by parcel shipment or bulky goods shipment. Partial deliveries are possible for products that can be disassembled (e.g., for floor-standing mailboxes, the stand & box can be shipped separately). |