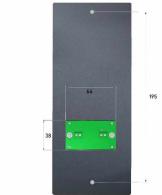

## **Abmessungen & Details**

Number of parties: 1

Base material: Stainless steel

 Height in cm:
 22,5

 Width in cm:
 10,0

 Depth in cm:
 0,2