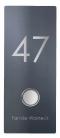

## Stainless steel bell plate KEPLER 100x225 - LED bell button - RAL of your choice

The bell elements from the letterbox manufactory are products Made in Germany. This bell element is made of high quality stainless steel V2A 1.4302, powder coated in RAL or DB color. The button is equipped with LED ring lighting in white. Matching the wall light collection KEPLER with lettering.

- Doorbell made of 2mm stainless steel V2A 1.4302, powder coated in RAL/DB color.
- 8-12V DC short stroke bell push button with LED ring illumination white. Bell push button illumination must be connected to an additional power supply, this is not included.
- Optional name inscription, lasered approx. 15-30mm high.
- Optional house number, lasered approx. 50-60mm high.
- Fastening with welding studs attached to the back.
- · Delivery includes mounting dowels.