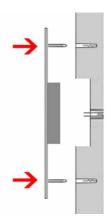

- Doorbell made of 2mm stainless steel V2A 1.4302, powder coated in RAL/DB color.
- 8-12V DC short stroke bell push button with LED ring illumination white. Bell push button illumination must be connected to an additional power supply, this is not included.
- Optional name inscription, lasered approx. 15-30mm high.
- Optional house number, lasered approx. 50-60mm high.
- Fastening with welding studs attached to the back.
- · Delivery includes mounting dowels.