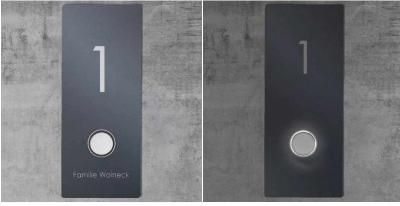

## Stainless steel bell plate KEPLER 100x225 - LED bell button - RAL of your choice

The bell elements from the letterbox manufactory are products Made in Germany. This bell element is made of high quality stainless steel V2A 1.4302, powder coated in RAL or DB color. The button is equipped with LED ring lighting in white. Matching the wall light collection KEPLER with lettering.

- Doorbell made of 2mm stainless steel V2A 1.4302, powder coated in RAL/DB color.
- 8-12V DC short stroke bell push button with LED ring illumination white. Bell push button illumination must be connected to an additional power supply, this is not included.
- Optional name inscription, lasered approx. 15-30mm high.
- Optional house number, lasered approx. 50-60mm high.
- Fastening with welding studs attached to the back.
- · Delivery includes mounting dowels.