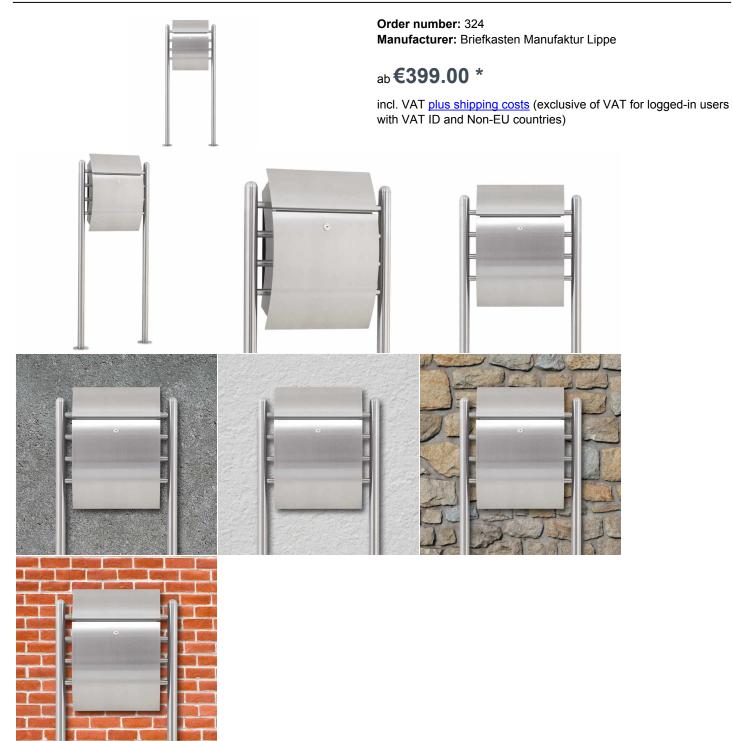

## stainless steel mailbox free-standing Albert 324 with newspaper box on the back

This high-quality mailbox free-standing consists entirely of stainless steel V2A 1,4301. The daily newspaper can be inserted on the back.

- mailbox free-standing made of high quality stainless steel V2A, brushed.
- with an integrated newspaper role in the back. You can remove the newspaper one piece from the side, open on both sides.
- withdrawal from the front. Withdrawal door with stainless steel cylinder lock including 2 keys.
- letter from the front, throw-in flap with attachment damping.
- The box corresponds to the DIN/EN. Involving C4 across, large letters also fit in here without kinking.
- incl. self-adhesive, engravable name tag made of stainless steel.
- The stand columns consist of 42.4 mm stainless steel V2A 1,4301, sanded for screw mounting or for concreting.