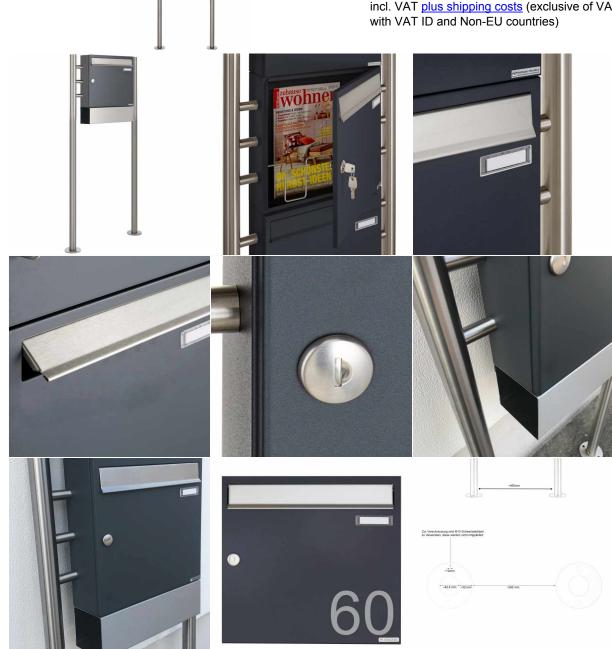

## free-standing letterbox Design BASIC 381 ST-R with newspaper compartment - stainless steel anthracite gray RAL 7016

Modern free-standing letterbox made in Germany by Briefkasten Manufaktur.

The mailbox is made of galvanized steel, powder coated in anthracite-gray RAL 7016, the stand elements, access flap and newspaper compartment are made of weather-resistant stainless steel V2A, polished. The very high quality workmanship and the well thought-out concept make this free-standing letterbox our top seller. A rain drainage edge for optimum water protection, a double-edged access flap with rubber buffer, the solid changeable name plate, a practical mail retaining bracket and the very robust lock characterize this free-standing letterbox. This mailbox is easy to clean and insensitive.

Thanks to the construction method, self-assembly is uncomplicated.

- free-standing letterbox made of galvanized steel, powder coated in anthracite-gray RAL 7016
- The system is made at the mailbox manufactory. German quality production "Made in Germany".

• The mailbox complies with DIN/EN 13724. Throw-in size (3.5 cm x 32.5 cm) for C4 crosswise, large letters fit in here without bending.

- · Stainless steel insertion flap, ground with noise-dampening rubber buffers for very quiet insertion of mail.
- The door can be opened from left to right.
- Incl. 2 keys with key number, changeable name plate under the access flap and mail holding bracket per mailbox.
- Newspaper compartment, open on both sides, made of stainless steel V2A, polished. Dimensions: 355x100x100mm.
- Additional rain protection can be achieved by the optional rain protection roof made of stainless steel V2A.
- Optional house number inscription, lasered approx. 80-100mm high.
- The stand elements are made of 42.4mm V2A stainless steel 1.4301, ground for screw mounting or for setting in concrete. **Important information:**

Mail is only protected from moisture and dirt when fully inserted and the flap is closed. In certain extreme weather conditions, water can still enter (according to DIN EN 13724 up to 1ccm). This is not a reason for complaint.

## Abmessungen & Details

| Number of parties:            | 1                                                                                                                                                                                                                                                     |
|-------------------------------|-------------------------------------------------------------------------------------------------------------------------------------------------------------------------------------------------------------------------------------------------------|
| Item withdrawal:              | Front                                                                                                                                                                                                                                                 |
| Base material:                | Stainless steel, Steel galvanized                                                                                                                                                                                                                     |
| Height single box in cm:      | 33,0                                                                                                                                                                                                                                                  |
| Width single box in cm:       | 35,5                                                                                                                                                                                                                                                  |
| Volume single box in liters:  | 12,0                                                                                                                                                                                                                                                  |
| Height letter slot in cm:     | 3,5                                                                                                                                                                                                                                                   |
| Width letter slot in cm:      | 32,5                                                                                                                                                                                                                                                  |
| Height letterbox system in cm | : 43,0                                                                                                                                                                                                                                                |
| Width letterbox system in cm: | 35,5                                                                                                                                                                                                                                                  |
| Overall height in cm:         | 120.0   150.0 + 7.0 attached rain canopy                                                                                                                                                                                                              |
| Total width in cm:            | 53,5                                                                                                                                                                                                                                                  |
| Depth in cm:                  | 10,0                                                                                                                                                                                                                                                  |
| Weight in kg:                 | 16,0                                                                                                                                                                                                                                                  |
| Delivery condition:           | Delivery is made in blocks, stand elements / letterbox divided                                                                                                                                                                                        |
| Shipping information:         | Depending on the order volume, delivery is made by parcel shipment or bulky goods shipment.<br>Partial deliveries are possible for products that can be disassembled (e.g., for floor-standing mailboxes, the stand & box can be shipped separately). |