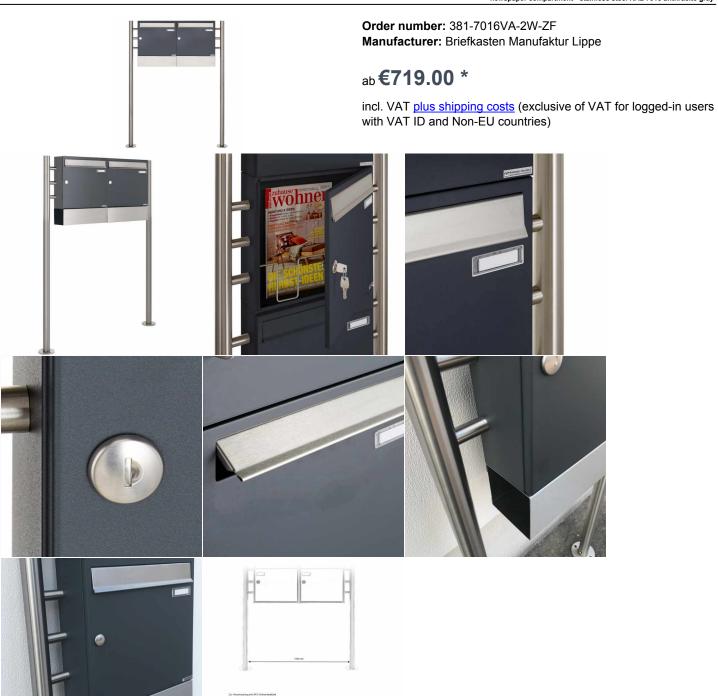

## 2-compartment 1x2 free-standing letterbox Design BASIC 381 ST-R with newspaper compartment - stainless steel RAL 7016 anthracite gray

Modern free-standing letterbox for 2 parties made in Germany by Briefkasten Manufaktur.

The mailboxes are made of galvanized steel, powder coated in anthracite gray RAL 7016, the stand elements and access flap made of weather-resistant stainless steel V2A, ground. The very high quality workmanship and the sophisticated concept make this mailbox system our top seller. A rain drainage edge for optimum water protection, a double-edged access flap with rubber buffer, the solid changeable name plate, a practical mail holding bracket and the very robust lock are the distinguishing features of this free-standing letterbox. This mailbox is easy to clean and insensitive.

Thanks to the construction method, self-assembly is uncomplicated.

- · 2-compartment free-standing letterbox made of galvanized steel, powder coated in anthracite-gray RAL 7016
- The system is made at the letterbox manufactory. German quality production "Made in Germany".
- The mailboxes comply with DIN/EN 13724. Insertion size (3.5 cm x 32.5 cm) for C4 crosswise, here fit even large letters without bending.
- Insertion flaps made of stainless steel V2A, ground with noise-damping rubber buffers for very quiet insertion of mail.
- The doors open from left to right.
- Incl. 2 keys with key number, changeable name plate under the access flap and mail holding bracket per mailbox.
- Newspaper compartments, open on both sides, made of stainless steel V2A, polished. Dimensions: 355x100x100mm.
- · Additional rain protection can be achieved by the optional rain protection roof made of stainless steel V2A, polished.
- The stand elements are made of 42.4 mm V2A stainless steel 1.4301, ground for screw mounting or for setting in concrete.