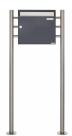

## free-standing letterbox Design BASIC 381 ST-R - stainless steel RAL 7016 anthracite gray

Modern free-standing letterbox made in Germany by Briefkasten Manufaktur.

The letterbox is made of galvanized steel, powder coated in anthracite gray RAL 7016, the stand elements and access flap made of weather-resistant stainless steel V2A, ground. The very high quality workmanship and the sophisticated concept make this freestanding letterbox our top seller. A rain drainage edge for optimum water protection, a double-edged access flap with rubber buffer, the solid changeable name plate, a practical mail holding bracket and the very robust lock characterize this free-standing letterbox. This mailbox is easy to clean and insensitive.

- · free-standing letterbox made of galvanized steel, powder-coated in anthracite-gray RAL 7016
- The system is created at the letterbox manufactory. German quality production "Made in Germany".
- The mailbox complies with DIN/EN 13724. Throw-in size (3.5 cm x 32.5 cm) for C4 crosswise, large letters fit in here without bending.
- · Stainless steel insertion flap, ground with noise-dampening rubber buffers for very quiet insertion of mail.
- The door can be opened from left to right.
- Incl. 2 keys with key number, changeable name plate under the access flap and mail retaining bracket.
- · Optional newspaper compartment, rear side, open on both sides, made of galvanized steel, powder-coated in anthracite gray RAL 7016.
- Large capacity due to optional mailbox depth +50 mm = approx. 17 I. Suitable for companies and households with very large mail volumes.
- · Additional rain protection is achieved by the optional stainless steel rain protection roof.
- The stand elements are made of 42.4 mm V2A stainless steel 1.4301, ground for screw mounting or for setting in concrete.