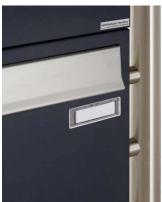

## free-standing letterbox Design BASIC 381 ST-R - stainless steel RAL 7016 anthracite gray

Modern free-standing letterbox made in Germany by Briefkasten Manufaktur.

The letterbox is made of galvanized steel, powder coated in anthracite gray RAL 7016, the stand elements and access flap made of weather-resistant stainless steel V2A, ground. The very high quality workmanship and the sophisticated concept make this freestanding letterbox our top seller. A rain drainage edge for optimum water protection, a double-edged access flap with rubber buffer, the solid changeable name plate, a practical mail holding bracket and the very robust lock characterize this free-standing letterbox. This mailbox is easy to clean and insensitive.

- · free-standing letterbox made of galvanized steel, powder-coated in anthracite-gray RAL 7016
- The system is created at the letterbox manufactory. German quality production "Made in Germany".
- The mailbox complies with DIN/EN 13724. Throw-in size (3.5 cm x 32.5 cm) for C4 crosswise, large letters fit in here without bending.
- · Stainless steel insertion flap, ground with noise-dampening rubber buffers for very quiet insertion of mail.
- The door can be opened from left to right.
- Incl. 2 keys with key number, changeable name plate under the access flap and mail retaining bracket.
- · Optional newspaper compartment, rear side, open on both sides, made of galvanized steel, powder-coated in anthracite gray RAL 7016.
- Large capacity due to optional mailbox depth +50 mm = approx. 17 I. Suitable for companies and households with very large mail volumes.
- · Additional rain protection is achieved by the optional stainless steel rain protection roof.
- The stand elements are made of 42.4 mm V2A stainless steel 1.4301, ground for screw mounting or for setting in concrete.