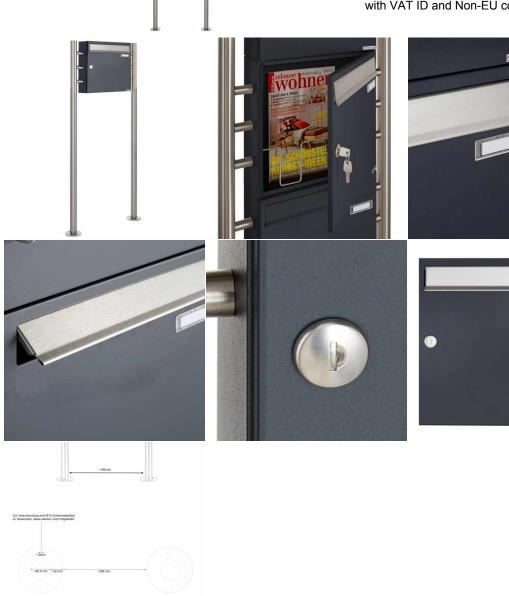

## free-standing letterbox Design BASIC 381 ST-R - stainless steel RAL 7016 anthracite gray

Modern free-standing letterbox made in Germany by Briefkasten Manufaktur.

The letterbox is made of galvanized steel, powder coated in anthracite gray RAL 7016, the stand elements and access flap made of weather-resistant stainless steel V2A, ground. The very high quality workmanship and the sophisticated concept make this freestanding letterbox our top seller. A rain drainage edge for optimum water protection, a double-edged access flap with rubber buffer, the solid changeable name plate, a practical mail holding bracket and the very robust lock characterize this free-standing letterbox. This mailbox is easy to clean and insensitive.

- · free-standing letterbox made of galvanized steel, powder-coated in anthracite-gray RAL 7016
- The system is created at the letterbox manufactory. German quality production "Made in Germany".
- The mailbox complies with DIN/EN 13724. Throw-in size (3.5 cm x 32.5 cm) for C4 crosswise, large letters fit in here without bending.
- · Stainless steel insertion flap, ground with noise-dampening rubber buffers for very quiet insertion of mail.
- The door can be opened from left to right.
- Incl. 2 keys with key number, changeable name plate under the access flap and mail retaining bracket.
- · Optional newspaper compartment, rear side, open on both sides, made of galvanized steel, powder-coated in anthracite gray RAL 7016.
- Large capacity due to optional mailbox depth +50 mm = approx. 17 I. Suitable for companies and households with very large mail volumes.
- · Additional rain protection is achieved by the optional stainless steel rain protection roof.
- The stand elements are made of 42.4 mm V2A stainless steel 1.4301, ground for screw mounting or for setting in concrete.