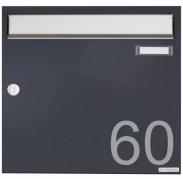

## free-standing letterbox Design BASIC 381 ST-R - stainless steel RAL 7016 anthracite gray

Modern free-standing letterbox made in Germany by Briefkasten Manufaktur.

The letterbox is made of galvanized steel, powder coated in anthracite gray RAL 7016, the stand elements and access flap made of weather-resistant stainless steel V2A, ground. The very high quality workmanship and the sophisticated concept make this freestanding letterbox our top seller. A rain drainage edge for optimum water protection, a double-edged access flap with rubber buffer, the solid changeable name plate, a practical mail holding bracket and the very robust lock characterize this free-standing letterbox. This mailbox is easy to clean and insensitive.

- · free-standing letterbox made of galvanized steel, powder-coated in anthracite-gray RAL 7016
- The system is created at the letterbox manufactory. German quality production "Made in Germany".
- The mailbox complies with DIN/EN 13724. Throw-in size (3.5 cm x 32.5 cm) for C4 crosswise, large letters fit in here without bending.
- · Stainless steel insertion flap, ground with noise-dampening rubber buffers for very quiet insertion of mail.
- The door can be opened from left to right.
- Incl. 2 keys with key number, changeable name plate under the access flap and mail retaining bracket.
- · Optional newspaper compartment, rear side, open on both sides, made of galvanized steel, powder-coated in anthracite gray RAL 7016.
- Large capacity due to optional mailbox depth +50 mm = approx. 17 I. Suitable for companies and households with very large mail volumes.
- · Additional rain protection is achieved by the optional stainless steel rain protection roof.
- The stand elements are made of 42.4 mm V2A stainless steel 1.4301, ground for screw mounting or for setting in concrete.