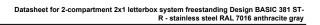

## 2-compartment 2x1 letterbox system freestanding design BASIC 381 ST-R - stainless steel RAL 7016 anthracite gray optionally with rain protection roof & newspaper compartment

Modern free-standing letterbox for 2 parties made in Germany by Briefkasten Manufaktur.

The mailboxes are made of galvanized steel, powder coated in anthracite gray RAL 7016, the stand elements and access flap made of weather-resistant stainless steel V2A, ground. The very high quality workmanship and the sophisticated concept make this mailbox system our top seller. A rain drainage edge for optimum water protection, a double-edged access flap with rubber buffer, the solid changeable name plate, a practical mail holding bracket and the very robust lock are the distinguishing features of this free-standing letterbox. This mailbox is easy to clean and insensitive.

• The mailboxes comply with DIN/EN 13724. Insertion size (3.5 cm x 32.5 cm) for C4 crosswise, here fit even large letters without bending.

• Insertion flaps made of stainless steel V2A, ground with noise-damping rubber buffers for very quiet insertion of mail.

• The doors open from left to right.

• Incl. 2 keys with key number, changeable name plate under the access flap and mail holding bracket per mailbox.

• Optional newspaper compartments, open on both sides, made of galvanized steel, powder coated in anthracite gray RAL 7016.

• The stand elements are made of 42.4 mm V2A stainless steel 1.4301, ground for screw mounting or for setting in concrete.