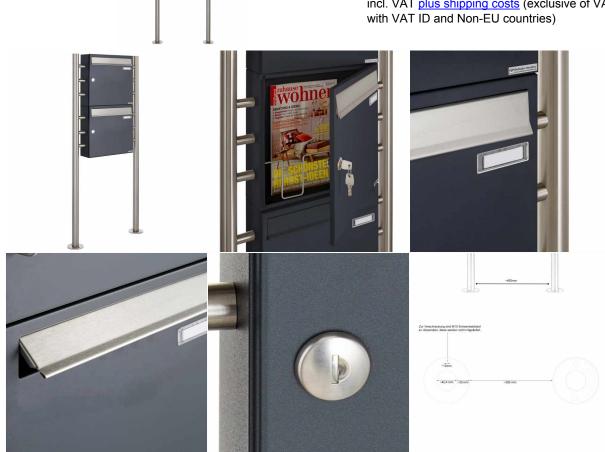

The mailboxes are made of galvanized steel, powder coated in anthracite gray RAL 7016, the stand elements and access flap made of weather-resistant stainless steel V2A, ground. The very high quality workmanship and the sophisticated concept make this mailbox system our top seller. A rain drainage edge for optimum water protection, a double-edged access flap with rubber buffer, the solid changeable name plate, a practical mail holding bracket and the very robust lock are the distinguishing features of this free-standing letterbox. This mailbox is easy to clean and insensitive.

• The mailboxes comply with DIN/EN 13724. Insertion size (3.5 cm x 32.5 cm) for C4 crosswise, here fit even large letters without bending.

• Insertion flaps made of stainless steel V2A, ground with noise-damping rubber buffers for very quiet insertion of mail.

• The doors open from left to right.

• Incl. 2 keys with key number, changeable name plate under the access flap and mail holding bracket per mailbox.

• Optional newspaper compartments, open on both sides, made of galvanized steel, powder coated in anthracite gray RAL 7016.

• The stand elements are made of 42.4 mm V2A stainless steel 1.4301, ground for screw mounting or for setting in concrete.

#### **Abmessungen & Details**

| Number of parties:             | 2                                                                                                                                                                                                                                                     |
|--------------------------------|-------------------------------------------------------------------------------------------------------------------------------------------------------------------------------------------------------------------------------------------------------|
| Item withdrawal:               | Front                                                                                                                                                                                                                                                 |
| Height single box in cm:       | 33,0                                                                                                                                                                                                                                                  |
| Width single box in cm:        | 35,5                                                                                                                                                                                                                                                  |
| Volume single box in liters:   | 12,0   17,0                                                                                                                                                                                                                                           |
| Height letter slot in cm:      | 3,5                                                                                                                                                                                                                                                   |
| Width letter slot in cm:       | 32,5                                                                                                                                                                                                                                                  |
| Height letterbox system in cm: | : 66,0                                                                                                                                                                                                                                                |
| Width letterbox system in cm:  | 35,5                                                                                                                                                                                                                                                  |
| Overall height in cm:          | 120.0   150.0 + 7.0 attached rain canopy                                                                                                                                                                                                              |
| Total width in cm:             | 53,5                                                                                                                                                                                                                                                  |
| Depth in cm:                   | 10,0   15,0                                                                                                                                                                                                                                           |
| Weight in kg:                  | 18,0                                                                                                                                                                                                                                                  |
| Delivery condition:            | Delivery is made in blocks, stand elements / letterbox divided                                                                                                                                                                                        |
| Shipping information:          | Depending on the order volume, delivery is made by parcel shipment or bulky goods shipment.<br>Partial deliveries are possible for products that can be disassembled (e.g., for floor-standing mailboxes, the stand & box can be shipped separately). |