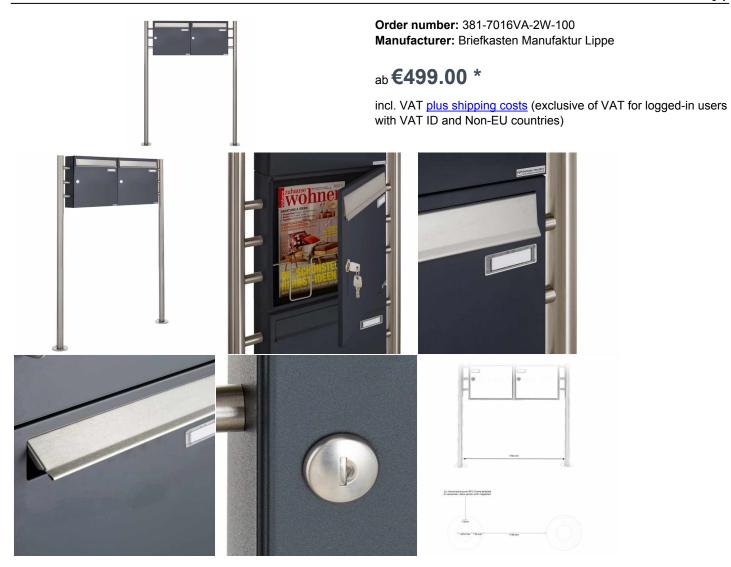

## 2-compartment 1x2 letterbox system freestanding design BASIC 381 ST-R - stainless steel RAL 7016 anthracite gray optionally with rain protection roof & newspaper compartment

Modern free-standing letterbox for 2 parties made in Germany by Briefkasten Manufaktur.

The mailboxes are made of galvanized steel, powder coated in anthracite gray RAL 7016, the stand elements and access flap made of weather-resistant stainless steel V2A, ground. The very high quality workmanship and the sophisticated concept make this mailbox system our top seller. A rain drainage edge for optimal water protection, a continuous rubber lip for quiet insertion, the solid interchangeable name plate, a practical mail retaining bracket and the very robust lock characterize this free-standing letterbox. This mailbox is easy to clean and insensitive.

Thanks to the construction method, self-assembly is uncomplicated.

- · 2-compartment free-standing letterbox made of galvanized steel, powder coated in anthracite-gray RAL 7016
- The system is made at the letterbox manufactory. German quality production "Made in Germany".
- The mailboxes comply with DIN/EN 13724. Insertion size (3.5 cm x 32.5 cm) for C4 crosswise, here fit even large letters without bending.
- Insertion flaps made of stainless steel V2A, ground with noise-damping rubber seal for very quiet insertion of mail.
- The doors can be opened from left to right.
- Incl. 2 keys with key number, changeable name plate under the access flap and mail holding bracket per mailbox.
- Optional newspaper compartments, open on both sides, made of galvanized steel, powder-coated in anthracite gray RAL 7016.
- Large capacity due to optional letterbox depth +50 mm = approx. 17 l. Suitable for companies and households with very large mail volumes.
- · Additional rain protection is achieved by the optional rain protection roof made of stainless steel V2A, ground.
- The stand elements are made of 42.4 mm V2A stainless steel 1.4301, ground for screw mounting or for setting in concrete.

## **Abmessungen & Details**

| 2                                        |
|------------------------------------------|
| Front                                    |
| Stainless steel, Steel galvanized        |
| 33,0                                     |
| 35,5                                     |
| 12,0   17,0                              |
| 3,5                                      |
| 32,5                                     |
| : 33,0                                   |
| 71,0                                     |
| 120.0   150.0 + 7.0 attached rain canopy |
| 89,0                                     |
|                                          |