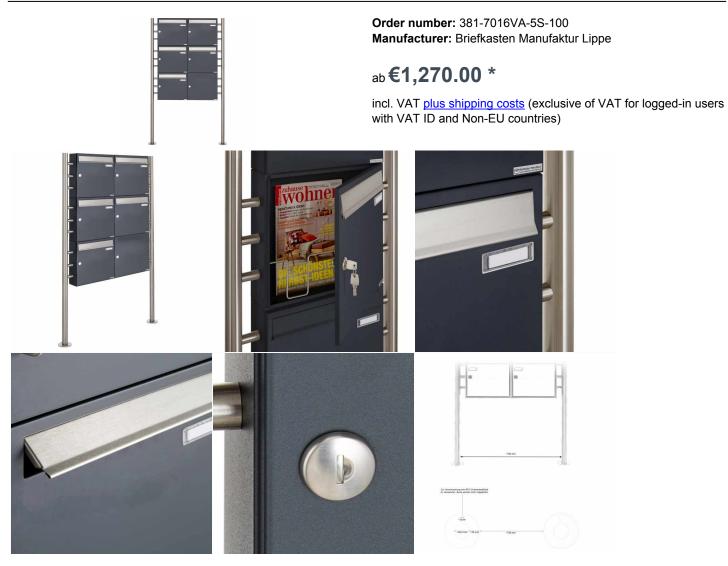

# 5-compartment 3x2 letterbox system freestanding design BASIC 381 ST-R - stainless steel RAL 7016 anthracite gray optionally with rain protection roof & newspaper compartment

Modern free-standing letterbox for 5 parties made in Germany by Briefkasten Manufaktur.

The mailboxes are made of galvanized steel, powder coated in anthracite gray RAL 7016, the stand elements and access flap made of weather-resistant stainless steel V2A, ground. The very high quality workmanship and the sophisticated concept make this mailbox system our top seller. A rain drainage edge for optimum water protection, a double-edged access flap with rubber buffer, the solid changeable name plate, a practical mail holding bracket and the very robust lock are the distinguishing features of this free-standing letterbox. This mailbox is easy to clean and insensitive.

Thanks to the construction method, self-assembly is uncomplicated.

- 5-compartment free-standing letterbox made of galvanized steel, powder coated in anthracite gray RAL 7016
- The system is made at the mailbox manufactory. German quality production "Made in Germany".
- The mailboxes comply with DIN/EN 13724. Insertion size (3.5 cm x 32.5 cm) for C4 crosswise, here fit even large letters without bending.

• Insertion flaps made of stainless steel V2A, ground with noise-damping rubber buffers for very quiet insertion of mail.

• The doors open from left to right.

• Incl. 2 keys with key number, changeable name plate under the access flap and mail holding bracket per mailbox.

• Optional newspaper compartments, open on both sides, made of galvanized steel, powder coated in anthracite gray RAL 7016.

• Large capacity due to optional letterbox depth +50 mm = approx. 17 I. Suitable for companies and households with very large mail volumes.

· Additional rain protection is achieved by the optional stainless steel rain protection roof.

• The stand elements are made of 42.4 mm V2A stainless steel 1.4301, ground for screw mounting or for setting in concrete.