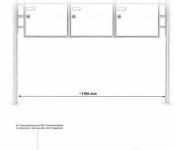

## **Abmessungen & Details**

| Number of parties:            | 5                                                                                                                                                                                                                                                     |
|-------------------------------|-------------------------------------------------------------------------------------------------------------------------------------------------------------------------------------------------------------------------------------------------------|
| Item withdrawal:              | Front                                                                                                                                                                                                                                                 |
| Base material:                | Steel galvanized, Stainless steel                                                                                                                                                                                                                     |
| Height single box in cm:      | 33,0                                                                                                                                                                                                                                                  |
| Width single box in cm:       | 35,5                                                                                                                                                                                                                                                  |
| Volume single box in liters:  | 12,0   17,0                                                                                                                                                                                                                                           |
| Height letter slot in cm:     | 3,5                                                                                                                                                                                                                                                   |
| Width letter slot in cm:      | 32,5                                                                                                                                                                                                                                                  |
| Height letterbox system in cm | : 66,0                                                                                                                                                                                                                                                |
| Width letterbox system in cm: | 106,5                                                                                                                                                                                                                                                 |
| Overall height in cm:         | 120.0   150.0 + 7.0 attached rain canopy                                                                                                                                                                                                              |
| Total width in cm:            | 124,5                                                                                                                                                                                                                                                 |
| Depth in cm:                  | 10,0   15,0                                                                                                                                                                                                                                           |
| Weight in kg:                 | 38,0                                                                                                                                                                                                                                                  |
| Delivery condition:           | Delivery is made in blocks, stand elements / letterbox divided                                                                                                                                                                                        |
| Shipping information:         | Depending on the order volume, delivery is made by parcel shipment or bulky goods shipment.<br>Partial deliveries are possible for products that can be disassembled (e.g., for floor-standing mailboxes, the stand & box can be shipped separately). |