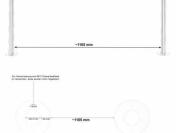

## **Abmessungen & Details**

| Number of parties:            | 6                                                                                                                                                                                                                                                     |
|-------------------------------|-------------------------------------------------------------------------------------------------------------------------------------------------------------------------------------------------------------------------------------------------------|
| Item withdrawal:              | Front                                                                                                                                                                                                                                                 |
| Base material:                | Steel galvanized, Stainless steel                                                                                                                                                                                                                     |
| Height single box in cm:      | 33,0                                                                                                                                                                                                                                                  |
| Width single box in cm:       | 35,5                                                                                                                                                                                                                                                  |
| Volume single box in liters:  | 12,0   17,0                                                                                                                                                                                                                                           |
| Height letter slot in cm:     | 3,5                                                                                                                                                                                                                                                   |
| Width letter slot in cm:      | 32,5                                                                                                                                                                                                                                                  |
| Height letterbox system in cm | : 66,0                                                                                                                                                                                                                                                |
| Width letterbox system in cm: | 106,5                                                                                                                                                                                                                                                 |
| Overall height in cm:         | 120.0   150.0 + 7.0 attached rain canopy                                                                                                                                                                                                              |
| Total width in cm:            | 124,5                                                                                                                                                                                                                                                 |
| Depth in cm:                  | 10,0   15,0                                                                                                                                                                                                                                           |
| Weight in kg:                 | 38,0                                                                                                                                                                                                                                                  |
| Delivery condition:           | Delivery is made in blocks, stand elements / letterbox divided                                                                                                                                                                                        |
| Shipping information:         | Depending on the order volume, delivery is made by parcel shipment or bulky goods shipment.<br>Partial deliveries are possible for products that can be disassembled (e.g., for floor-standing mailboxes, the stand & box can be shipped separately). |