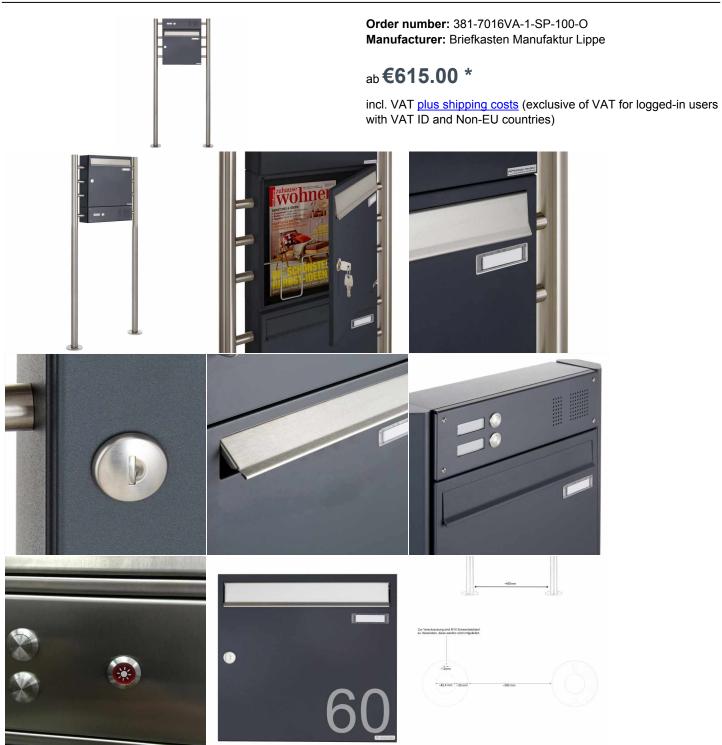

# free-standing letterbox Design BASIC 381 ST-R with bell box - stainless steel RAL 7016 anthracite gray

Modern free-standing letterbox made in Germany by Briefkasten Manufaktur.

The mailbox is made of galvanized steel, powder coated in anthracite gray RAL 7016, the stand elements and access flap are made of weather-resistant stainless steel V2A, polished. The very high quality workmanship and the sophisticated concept make this free-standing letterbox our top seller. A rain drainage edge for optimum water protection, a double-edged access flap with rubber buffer, the solid changeable name plate, a practical mail holding bracket and the very robust lock characterize this free-standing letterbox. This mailbox is easy to clean and insensitive.

Thanks to the construction method, self-assembly is uncomplicated.

- free-standing letterbox made of galvanized steel, powder coated in anthracite gray RAL 7016
- The system is made at the letterbox manufactory. German quality production "Made in Germany".
- The letterbox complies with DIN/EN 13724. Throw-in size (3.5 cm x 32.5 cm) for C4 crosswise, large letters fit in here without bending.
- Insertion flap made of stainless steel V2A, ground with noise-damping rubber buffers for very quiet insertion of mail.
- The door can be opened from left to right.
- Incl. 2 keys with key number, changeable name plate under the access flap and mail holding bracket per mailbox.
- Optional newspaper compartment, rear side, open on both sides, made of galvanized steel, powder-coated in anthracite gray RAL 7016
- Large capacity due to optional letterbox depth +50 mm = approx. 17 l. Suitable for companies and households with very large mail volumes.
- · Additional rain protection is achieved by the optional stainless steel rain protection roof.
- · Bell box made of galvanized steel, powder coated in anthracite-gray RAL 7016
- Speech hole with universal adapter. (Intercom system/built-in loudspeaker not included). Optionally also available without speech perforation.
- Universal adapter is suitable for all commercially available built-in speakers (Siedle, Ritto, TCS, Busch-Jäger, Gira, Legrand Bticino, ELCOM, Auerswald, Comelit and many more).
- Round stainless steel bell push type: Grothe Protact, max. 24 V AC/DC, 1.5 A, IP 54 (pressure force limitation).
- · Anti-vandalism the nameplate is dent-proof and impact-resistant, the plastic is flame-retardant.
- Cable access: Ø 10.4 mm (right side). Invisible cable routing through the stand element.
- The stand elements are made of 42.4 mm V2A stainless steel 1.4301, ground for screw mounting or setting in concrete.

#### **Abmessungen & Details**

| Number of parties:             | 1                                                                                                                                                                                                                                                  |
|--------------------------------|----------------------------------------------------------------------------------------------------------------------------------------------------------------------------------------------------------------------------------------------------|
| Item withdrawal:               | Front                                                                                                                                                                                                                                              |
| Base material:                 | Steel galvanized, Stainless steel                                                                                                                                                                                                                  |
| Height single box in cm:       | 33,0                                                                                                                                                                                                                                               |
| Width single box in cm:        | 35,5                                                                                                                                                                                                                                               |
| Volume single box in liters:   | 12,0   17,0                                                                                                                                                                                                                                        |
| Height letter slot in cm:      | 3,5                                                                                                                                                                                                                                                |
| Width letter slot in cm:       | 32,5                                                                                                                                                                                                                                               |
| Height letterbox system in cm: | : 43,0                                                                                                                                                                                                                                             |
| Width letterbox system in cm:  | 35,5                                                                                                                                                                                                                                               |
| Overall height in cm:          | 120.0   150.0 + 7.0 attached rain canopy                                                                                                                                                                                                           |
| Total width in cm:             | 53,5                                                                                                                                                                                                                                               |
| Depth in cm:                   | 10,0   15,0                                                                                                                                                                                                                                        |
| Weight in kg:                  | 16,0                                                                                                                                                                                                                                               |
| Delivery condition:            | Delivery is made in blocks, stand elements / letterbox divided                                                                                                                                                                                     |
| Shipping information:          | Depending on the order volume, delivery is made by parcel shipment or bulky goods shipment. Partial deliveries are possible for products that can be disassembled (e.g., for floor-standing mailboxes, the stand & box can be shipped separately). |