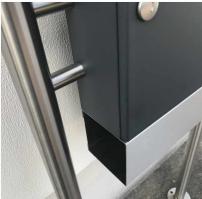

The complete mailbox system is made of weather-resistant stainless steel V2A, ground. The very high quality workmanship and the sophisticated concept make this stainless steel letterbox system our top seller. A rain drainage edge for optimum water protection, a double-edged insertion flap with rubber buffer, the solid change name plate, a practical mail holding bracket and the very robust lock distinguish this stainless steel letterbox system.

Thanks to the construction method, self-assembly is uncomplicated.

- 2-compartment free-standing letterbox made of weatherproof V2A stainless steel 1.4301, grinded
- The system is created at the letterbox manufactory. German quality production "Made in Germany".
- The mailboxes comply with DIN/EN 13724. Insert size (3.5 cm x 32.5 cm) for C4 crosswise, here fit even large letters without bending.
- Insertion flaps with noise-dampening rubber buffers for very quiet insertion of mail.
- The doors can be opened from left to right.
- Incl. 2 keys with key number, changeable name plate under the access flap and mail holding bracket per mailbox.
- Newspaper compartments, open on both sides, made of stainless steel V2A, polished. Dimensions: 355x100x100mm.
- · Additional rain protection can be achieved by the optional rain protection roof made of stainless steel V2A, polished.
- The stand elements are made of 42.4 mm V2A stainless steel 1.4301, ground for screw mounting or for setting in concrete.