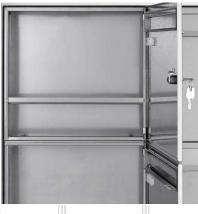

Thanks to the construction method, self-assembly is uncomplicated.

- 2-compartment free-standing letterbox made of weatherproof V2A stainless steel 1.4301, grinded
- The system is created at the letterbox manufactory. German quality production "Made in Germany".
- The mailboxes comply with DIN/EN 13724. Insert size (3.5 cm x 32.5 cm) for C4 crosswise, here fit even large letters without bending.
- Insertion flaps with noise-dampening rubber buffers for very quiet insertion of mail.
- The doors can be opened from left to right.
- Incl. 2 keys with key number, changeable name plate under the access flap and mail holding bracket per mailbox.
- Newspaper compartments, open on both sides, made of stainless steel V2A, polished. Dimensions: 355x100x100mm.
- · Additional rain protection can be achieved by the optional rain protection roof made of stainless steel V2A, polished.
- The stand elements are made of 42.4 mm V2A stainless steel 1.4301, ground for screw mounting or for setting in concrete.