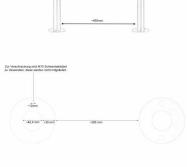

## Abmessungen & Details

| Number of parties:            | 2                                                                                                                                                                                                                                                  |
|-------------------------------|----------------------------------------------------------------------------------------------------------------------------------------------------------------------------------------------------------------------------------------------------|
| Item withdrawal:              | Front                                                                                                                                                                                                                                              |
| Base material:                | Stainless steel                                                                                                                                                                                                                                    |
| Height single box in cm:      | 33,0                                                                                                                                                                                                                                               |
| Width single box in cm:       | 35,5                                                                                                                                                                                                                                               |
| Volume single box in liters:  | 12,0                                                                                                                                                                                                                                               |
| Height letter slot in cm:     | 3,5                                                                                                                                                                                                                                                |
| Width letter slot in cm:      | 32,5                                                                                                                                                                                                                                               |
| Height letterbox system in cm | : 86,0                                                                                                                                                                                                                                             |
| Width letterbox system in cm: | 35,5                                                                                                                                                                                                                                               |
| Overall height in cm:         | 120.0   150.0 + 7.0 attached rain canopy                                                                                                                                                                                                           |
| Total width in cm:            | 53,5                                                                                                                                                                                                                                               |
| Depth in cm:                  | 10,0                                                                                                                                                                                                                                               |
| Weight in kg:                 | 25,0                                                                                                                                                                                                                                               |
| Delivery condition:           | Delivery is made in blocks, stand elements / letterbox divided                                                                                                                                                                                     |
| Shipping information:         | Depending on the order volume, delivery is made by parcel shipment or bulky goods shipment. Partial deliveries are possible for products that can be disassembled (e.g., for floor-standing mailboxes, the stand & box can be shipped separately). |