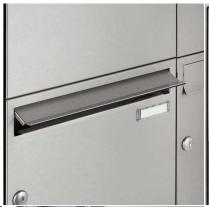

Thanks to the construction method, self-assembly is uncomplicated.

- 2-compartment free-standing letterbox made of weatherproof V2A stainless steel 1.4301, grinded
- The system is created at the letterbox manufactory. German quality production "Made in Germany".
- The mailboxes comply with DIN/EN 13724. Insert size (3.5 cm x 32.5 cm) for C4 crosswise, here fit even large letters without bending.
- Insertion flaps with noise-dampening rubber buffers for very quiet insertion of mail.
- The doors can be opened from left to right.
- Incl. 2 keys with key number, changeable name plate under the access flap and mail holding bracket per mailbox.
- Newspaper compartments, open on both sides, made of stainless steel V2A, polished. Dimensions: 355x100x100mm.
- · Additional rain protection can be achieved by the optional rain protection roof made of stainless steel V2A, polished.
- The stand elements are made of 42.4 mm V2A stainless steel 1.4301, ground for screw mounting or for setting in concrete.