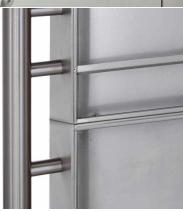

The complete mailbox system is made of weather-resistant stainless steel V2A, ground. The very high quality workmanship and the sophisticated concept make this stainless steel letterbox system our top seller. A rain drainage edge for optimum water protection, a double-edged insertion flap with rubber buffer, the solid change name plate, a practical mail holding bracket and the very robust lock distinguish this stainless steel letterbox system.

Thanks to the construction method, self-assembly is uncomplicated.

- 2-compartment free-standing letterbox made of weatherproof V2A stainless steel 1.4301, grinded
- The system is created at the letterbox manufactory. German quality production "Made in Germany".
- The mailboxes comply with DIN/EN 13724. Insert size (3.5 cm x 32.5 cm) for C4 crosswise, here fit even large letters without bending.
- Insertion flaps with noise-dampening rubber buffers for very quiet insertion of mail.
- The doors can be opened from left to right.
- Incl. 2 keys with key number, changeable name plate under the access flap and mail holding bracket per mailbox.
- Newspaper compartments, open on both sides, made of stainless steel V2A, polished. Dimensions: 355x100x100mm.
- · Additional rain protection can be achieved by the optional rain protection roof made of stainless steel V2A, polished.
- The stand elements are made of 42.4 mm V2A stainless steel 1.4301, ground for screw mounting or for setting in concrete.