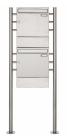

## 2-compartment 2x1 stainless steel free-standing letterbox Design BASIC 381 ST-R with newspaper compartment

High-quality stainless steel free-standing letterbox for 2 parties made in Germany by Briefkasten Manufaktur.

The complete mailbox system is made of weather-resistant stainless steel V2A, ground. The very high quality workmanship and the sophisticated concept make this stainless steel letterbox system our top seller. A rain drainage edge for optimum water protection, a double-edged insertion flap with rubber buffer, the solid change name plate, a practical mail holding bracket and the very robust lock distinguish this stainless steel letterbox system.

Thanks to the construction method, self-assembly is uncomplicated.

- 2-compartment free-standing letterbox made of weatherproof V2A stainless steel 1.4301, grinded
- The system is created at the letterbox manufactory. German quality production "Made in Germany".
- The mailboxes comply with DIN/EN 13724. Insert size (3.5 cm x 32.5 cm) for C4 crosswise, here fit even large letters without bending.
- Insertion flaps with noise-dampening rubber buffers for very quiet insertion of mail.
- The doors can be opened from left to right.
- Incl. 2 keys with key number, changeable name plate under the access flap and mail holding bracket per mailbox.
- Newspaper compartments, open on both sides, made of stainless steel V2A, polished. Dimensions: 355x100x100mm.
- · Additional rain protection can be achieved by the optional rain protection roof made of stainless steel V2A, polished.
- The stand elements are made of 42.4 mm V2A stainless steel 1.4301, ground for screw mounting or for setting in concrete.