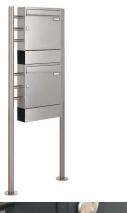

## 2-compartment 2x1 stainless steel free-standing letterbox Design BASIC 381 ST-R with newspaper compartment

High-quality stainless steel free-standing letterbox for 2 parties made in Germany by Briefkasten Manufaktur.

The complete mailbox system is made of weather-resistant stainless steel V2A, ground. The very high quality workmanship and the sophisticated concept make this stainless steel letterbox system our top seller. A rain drainage edge for optimum water protection, a double-edged insertion flap with rubber buffer, the solid change name plate, a practical mail holding bracket and the very robust lock distinguish this stainless steel letterbox system.

Thanks to the construction method, self-assembly is uncomplicated.

- 2-compartment free-standing letterbox made of weatherproof V2A stainless steel 1.4301, grinded
- The system is created at the letterbox manufactory. German quality production "Made in Germany".
- The mailboxes comply with DIN/EN 13724. Insert size (3.5 cm x 32.5 cm) for C4 crosswise, here fit even large letters without bending.
- Insertion flaps with noise-dampening rubber buffers for very quiet insertion of mail.
- The doors can be opened from left to right.
- Incl. 2 keys with key number, changeable name plate under the access flap and mail holding bracket per mailbox.
- Newspaper compartments, open on both sides, made of stainless steel V2A, polished. Dimensions: 355x100x100mm.
- · Additional rain protection can be achieved by the optional rain protection roof made of stainless steel V2A, polished.
- The stand elements are made of 42.4 mm V2A stainless steel 1.4301, ground for screw mounting or for setting in concrete.