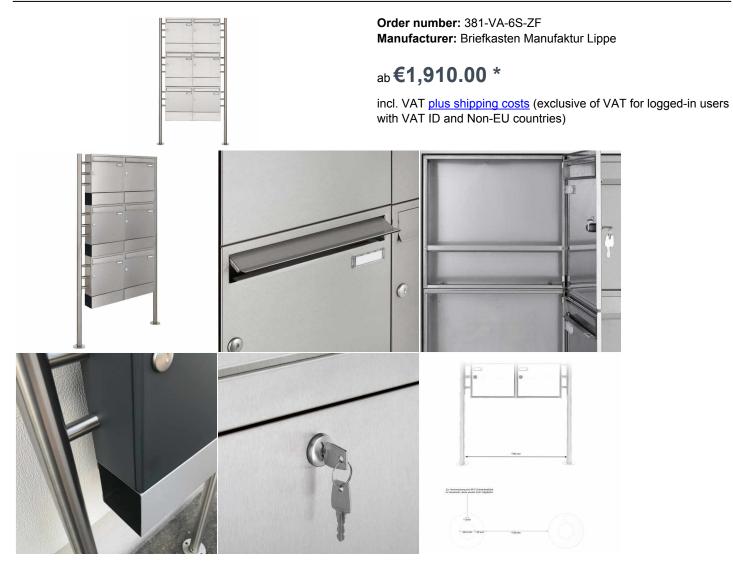

## 6-compartment 3x2 stainless steel free-standing letterbox Design BASIC 381 ST-R with newspaper compartment

High-quality stainless steel free-standing letterbox for 6 parties made in Germany by Briefkasten Manufaktur.

The complete mailbox system is made of weather-resistant stainless steel V2A, ground. The very high quality workmanship and the sophisticated concept make this stainless steel letterbox system our top seller. A rain drainage edge for optimal water protection, a double-edged insertion flap with rubber buffer, the solid change name plate, a practical mail holding bracket and the very robust lock distinguish this stainless steel letterbox system.

Thanks to the construction method, self-assembly is uncomplicated.

- 6-compartment free-standing letterbox made of weatherproof V2A stainless steel 1.4301, grinded
- The system is created at the letterbox manufactory. German quality production "Made in Germany".
- The mailboxes comply with DIN/EN 13724. Insertion size (3.5 cm x 32.5 cm) for C4 crosswise, here fit even large letters without bending.
- Insertion flaps with noise-damping rubber buffers for very quiet insertion of mail.
- The doors can be opened from left to right.
- Incl. 2 keys with key number, changeable name plate under the access flap and mail holding bracket per mailbox.
- Newspaper compartments, open on both sides, made of stainless steel V2A, polished. Dimensions: 355x100x100mm.
- Additional rain protection can be achieved by the optional rain protection roof made of stainless steel V2A, polished.
- The stand elements are made of 42.4 mm V2A stainless steel 1.4301, ground for screw mounting or for setting in concrete.