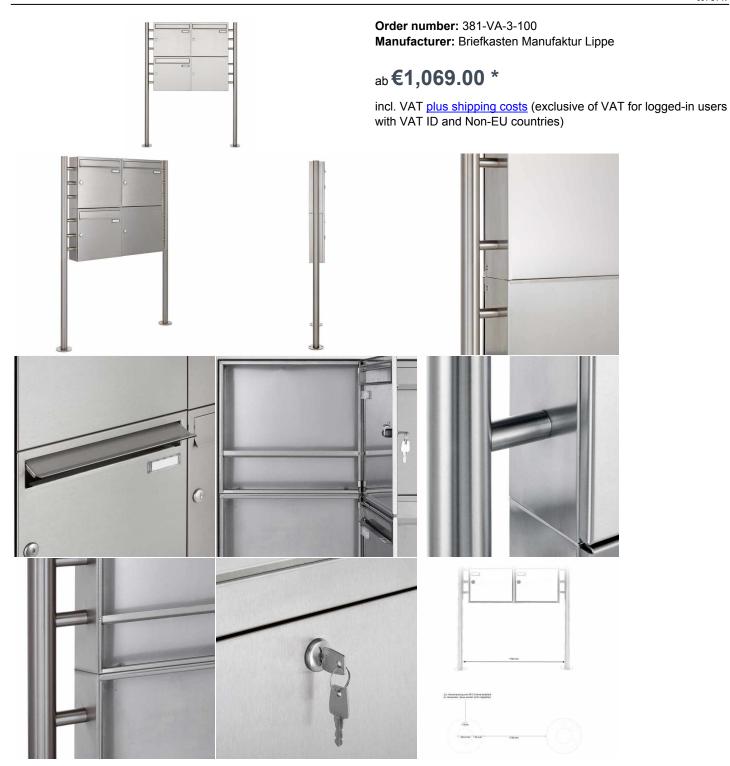

## 3-compartment 2x2 stainless steel free-standing letterbox Design BASIC 381 ST-R - optionally with rain protection roof & newspaper compartment

High-quality stainless steel free-standing letterbox for 3 parties made in Germany by Briefkasten Manufaktur.

The complete mailbox system is made of weather-resistant stainless steel V2A, ground. The very high quality workmanship and the sophisticated concept make this stainless steel mailbox system our top seller. A rain drainage edge for optimum water protection, a double-edged insertion flap with rubber buffer, the solid change name plate, a practical mail holding bracket and the very robust lock distinguish this stainless steel letterbox system.

Thanks to the construction method, self-assembly is uncomplicated.

- · 3-compartment free-standing letterbox made of weatherproof V2A stainless steel 1.4301, grinded
- The system is created at the letterbox manufactory. German quality production "Made in Germany".
- The mailboxes comply with DIN/EN 13724. Insert size (3.5 cm x 32.5 cm) for C4 crosswise, here fit even large letters without bending.
- Insertion flaps with noise-damping rubber buffers for very quiet insertion of mail.
- The doors can be opened from left to right.
- Incl. 2 keys with key number, changeable name plate under the access flap and mail holding bracket per mailbox.
- · Optional newspaper compartments, rear side, open on both sides made of V2A stainless steel 1.4301, ground.
- Large capacity due to optional letterbox depth +50 mm = approx. 17 l. Suitable for companies and households with very large mail
- · Additional rain protection is achieved by the optional rain protection roof made of stainless steel V2A, polished.
- The stand elements are made of 42.4 mm V2A stainless steel 1.4301, ground for screw mounting or for setting in concrete.