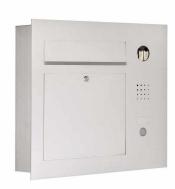

## Stainless Steel Letter Box Designer Model BIG - Clean Edition - Lateral - INDIVIDUAL

High quality under- or wall-mounted mailbox from the mailbox manufacturer brand. A real eye-catcher among the mailboxes. Clear line and straightforward design characterize the designer mailbox free-standing. With a lot of volume for very large amounts of posts. Our products have a high value, reliable functionality and their own identity. Made by mailbox manufactory.

- Designer stainless steel mailbox made of 2mm stainless steel V2A 1,4301, 240 grain sanded; Outside dimensions single box: height 550 mm; Width: 600 mm; Depth 100 mm.
- Fronts side post-withdrawal door 350 mm x 300 mm, to open from top to bottom. Including 2 key with key number.
- Settling from the front, dimensions of the insertion: W 35 cm x H 6.3 cm, C4 across. Very large letters fit here without kinking. Attention no withdrawal protection!
- With built-in damping elements, which let the throw-in flap slowly and quietly close.
- Optionally interchangeable name tag made of stainless steel with laser lettering or name tag made of plexi.
- 8-12V DC Kurzhub bell button with LED ring lighting (blue, white, red or green). The lighting of the bell button cannot be supplied by the control unit. It must be connected to an additional power supply 8-12 V DC.
- Optionally, a light button with a pictogram is possible.
- Preparation (installation speaker not included) for intercom.
- Optional with universal adapter for all commercially available installation speakers.
- Optional preparation (not included in the scope of delivery) for a camera.
- Optional with house number in polished optics (67mm high), offset or house number approx. 70mm high (max. 3-digit) with power-saving LED lighting 12V DC approx. 50mA / 1W, white.
- Dimensions Built-in- or wall-mounted box: H 510 mm x W 560 x D 100 | 150 mm. Built-in Kasten with pretzled cable inlets and fastening points on all sides. Wall-assembled box for wall assembly with hole in the back, wall-mounted box for fence mounting without perforation (must be done on site). Attention, even with wall-mounted boxes, the front cover 2 cm is all over again.