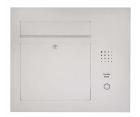

## Stainless Steel Letter Box Designer Model BIG - Clean Edition - Lateral - INDIVIDUAL

High quality under- or wall-mounted mailbox from the mailbox manufacturer brand. A real eye-catcher among the mailboxes. Clear line and straightforward design characterize the designer mailbox free-standing. With a lot of volume for very large amounts of posts. Our products have a high value, reliable functionality and their own identity. Made by mailbox manufactory.

- Designer stainless steel mailbox made of 2mm stainless steel V2A 1,4301, 240 grain sanded; Outside dimensions single box: height 550 mm; Width: 600 mm; Depth 100 mm.
- Fronts side post-withdrawal door 350 mm x 300 mm, to open from top to bottom. Including 2 key with key number.
- Settling from the front, dimensions of the insertion: W 35 cm x H 6.3 cm, C4 across. Very large letters fit here without kinking. Attention no withdrawal protection!
- With built-in damping elements, which let the throw-in flap slowly and quietly close.
- Optionally interchangeable name tag made of stainless steel with laser lettering or name tag made of plexi.
- 8-12V DC Kurzhub bell button with LED ring lighting (blue, white, red or green). The lighting of the bell button cannot be supplied by the control unit. It must be connected to an additional power supply 8-12 V DC.
- Optionally, a light button with a pictogram is possible.
- Preparation (installation speaker not included) for intercom.
- Optional with universal adapter for all commercially available installation speakers.
- Optional preparation (not included in the scope of delivery) for a camera.
- Optional with house number in polished optics (67mm high), offset or house number approx. 70mm high (max. 3-digit) with power-saving LED lighting 12V DC approx. 50mA / 1W, white.
- Dimensions Built-in- or wall-mounted box: H 510 mm x W 560 x D 100 | 150 mm. Built-in Kasten with pretzled cable inlets and fastening points on all sides. Wall-assembled box for wall assembly with hole in the back, wall-mounted box for fence mounting without perforation (must be done on site). Attention, even with wall-mounted boxes, the front cover 2 cm is all over again.