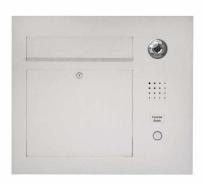

## Stainless Steel Letter Box Designer Model BIG - Clean Edition - Lateral - INDIVIDUAL

High quality under- or wall-mounted mailbox from the mailbox manufacturer brand. A real eye-catcher among the mailboxes. Clear line and straightforward design characterize the designer mailbox free-standing. With a lot of volume for very large amounts of posts. Our products have a high value, reliable functionality and their own identity. Made by mailbox manufactory.

- Designer stainless steel mailbox made of 2mm stainless steel V2A 1,4301, 240 grain sanded; Outside dimensions single box: height 550 mm; Width: 600 mm; Depth 100 mm.
- Fronts side post-withdrawal door 350 mm x 300 mm, to open from top to bottom. Including 2 key with key number.
- Settling from the front, dimensions of the insertion: W 35 cm x H 6.3 cm, C4 across. Very large letters fit here without kinking. Attention no withdrawal protection!
- With built-in damping elements, which let the throw-in flap slowly and quietly close.
- Optionally interchangeable name tag made of stainless steel with laser lettering or name tag made of plexi.
- 8-12V DC Kurzhub bell button with LED ring lighting (blue, white, red or green). The lighting of the bell button cannot be supplied by the control unit. It must be connected to an additional power supply 8-12 V DC.
- Optionally, a light button with a pictogram is possible.
- Preparation (installation speaker not included) for intercom.
- Optional with universal adapter for all commercially available installation speakers.
- Optional preparation (not included in the scope of delivery) for a camera.
- Optional with house number in polished optics (67mm high), offset or house number approx. 70mm high (max. 3-digit) with power-saving LED lighting 12V DC approx. 50mA / 1W, white.
- Dimensions Built-in- or wall-mounted box: H 510 mm x W 560 x D 100 | 150 mm. Built-in Kasten with pretzled cable inlets and fastening points on all sides. Wall-assembled box for wall assembly with hole in the back, wall-mounted box for fence mounting without perforation (must be done on site). Attention, even with wall-mounted boxes, the front cover 2 cm is all over again.