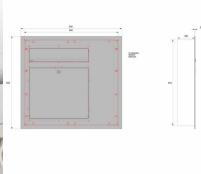

- Designer stainless steel mailbox made of 2mm stainless steel V2A 1,4301, 240 grain sanded; Outside dimensions single box: height 550 mm; Width: 600 mm; Depth 100 mm.
- Fronts side post-withdrawal door 350 mm x 300 mm, to open from top to bottom. Including 2 key with key number.
- Settling from the front, dimensions of the insertion: W 35 cm x H 6.3 cm, C4 across. Very large letters fit here without kinking. Attention no withdrawal protection!
- With built-in damping elements, which let the throw-in flap slowly and quietly close.
- Optionally interchangeable name tag made of stainless steel with laser lettering or name tag made of plexi.
- 8-12V DC Kurzhub bell button with LED ring lighting (blue, white, red or green). The lighting of the bell button cannot be supplied by the control unit. It must be connected to an additional power supply 8-12 V DC.
- Optionally, a light button with a pictogram is possible.
- Preparation (installation speaker not included) for intercom.
- Optional with universal adapter for all commercially available installation speakers.
- Optional preparation (not included in the scope of delivery) for a camera.
- Optional with house number in polished optics (67mm high), offset or house number approx. 70mm high (max. 3-digit) with power-saving LED lighting 12V DC approx. 50mA / 1W, white.
- Dimensions Built-in- or wall-mounted box: H 510 mm x W 560 x D 100 | 150 mm. Built-in Kasten with pretzled cable inlets and fastening points on all sides. Wall-assembled box for wall assembly with hole in the back, wall-mounted box for fence mounting without perforation (must be done on site). Attention, even with wall-mounted boxes, the front cover 2 cm is all over again.

## Abmessungen & Details

| , and a second               |                                                                                                                                                                                                                                                    |
|------------------------------|----------------------------------------------------------------------------------------------------------------------------------------------------------------------------------------------------------------------------------------------------|
| Number of parties:           | 1                                                                                                                                                                                                                                                  |
| Item withdrawal:             | Front                                                                                                                                                                                                                                              |
| Base material:               | Stainless steel                                                                                                                                                                                                                                    |
| Height single box in cm:     | 51,0   55,0                                                                                                                                                                                                                                        |
| Width single box in cm:      | 56,0   60,0                                                                                                                                                                                                                                        |
| Volume single box in liters: | 21,0   31,0                                                                                                                                                                                                                                        |
| Height letter slot in cm:    | 6,3                                                                                                                                                                                                                                                |
| Width letter slot in cm:     | 35,0                                                                                                                                                                                                                                               |
| Depth in cm:                 | 10,0   15,0                                                                                                                                                                                                                                        |
| Weight in kg:                | 32,0                                                                                                                                                                                                                                               |
| Delivery condition:          | Delivery is assembled                                                                                                                                                                                                                              |
| Shipping information:        | Depending on the order volume, delivery is made by parcel shipment or bulky goods shipment. Partial deliveries are possible for products that can be disassembled (e.g., for floor-standing mailboxes, the stand & box can be shipped separately). |