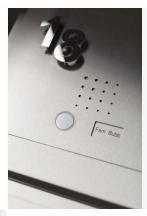

- Designer stainless steel mailbox made of 2mm stainless steel V2A 1,4301, 240 grain sanded; Outside dimensions single box: height 550 mm; Width: 600 mm; Depth 100 mm.
- Fronts side post-withdrawal door 350 mm x 300 mm, to open from top to bottom. Including 2 key with key number.
- Settling from the front, dimensions of the insertion: W 35 cm x H 6.3 cm, C4 across. Very large letters fit here without kinking. Attention no withdrawal protection!
- With built-in damping elements, which let the throw-in flap slowly and quietly close.
- Optionally interchangeable name tag made of stainless steel with laser lettering or name tag made of plexi.
- 8-12V DC Kurzhub bell button with LED ring lighting (blue, white, red or green). The lighting of the bell button cannot be supplied by the control unit. It must be connected to an additional power supply 8-12 V DC.
- Optionally, a light button with a pictogram is possible.
- Preparation (installation speaker not included) for intercom.
- Optional with universal adapter for all commercially available installation speakers.
- Optional preparation (not included in the scope of delivery) for a camera.
- Optional with house number in polished optics (67mm high), offset or house number approx. 70mm high (max. 3-digit) with power-saving LED lighting 12V DC approx. 50mA / 1W, white.
- Dimensions Built-in- or wall-mounted box: H 510 mm x W 560 x D 100 | 150 mm. Built-in Kasten with pretzled cable inlets and fastening points on all sides. Wall-assembled box for wall assembly with hole in the back, wall-mounted box for fence mounting without perforation (must be done on site). Attention, even with wall-mounted boxes, the front cover 2 cm is all over again.