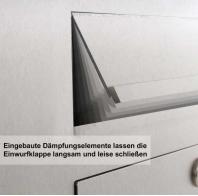

- Designer stainless steel mailbox made of 2mm stainless steel V2A 1,4301, 240 grain sanded; Outside dimensions single box: height 550 mm; Width: 600 mm; Depth 100 mm.
- Fronts side post-withdrawal door 350 mm x 300 mm, to open from top to bottom. Including 2 key with key number.
- Settling from the front, dimensions of the insertion: W 35 cm x H 6.3 cm, C4 across. Very large letters fit here without kinking. Attention no withdrawal protection!
- With built-in damping elements, which let the throw-in flap slowly and quietly close.
- Optionally interchangeable name tag made of stainless steel with laser lettering or name tag made of plexi.
- 8-12V DC Kurzhub bell button with LED ring lighting (blue, white, red or green). The lighting of the bell button cannot be supplied by the control unit. It must be connected to an additional power supply 8-12 V DC.
- Optionally, a light button with a pictogram is possible.
- Preparation (installation speaker not included) for intercom.
- Optional with universal adapter for all commercially available installation speakers.
- Optional preparation (not included in the scope of delivery) for a camera.
- Optional with house number in polished optics (67mm high), offset or house number approx. 70mm high (max. 3-digit) with power-saving LED lighting 12V DC approx. 50mA / 1W, white.
- Dimensions Built-in- or wall-mounted box: H 510 mm x W 560 x D 100 | 150 mm. Built-in Kasten with pretzled cable inlets and fastening points on all sides. Wall-assembled box for wall assembly with hole in the back, wall-mounted box for fence mounting without perforation (must be done on site). Attention, even with wall-mounted boxes, the front cover 2 cm is all over again.