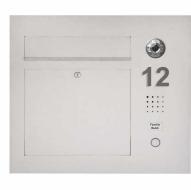

## Stainless Steel Letter Box Designer Model BIG - Clean Edition - Lateral - INDIVIDUAL

High quality under- or wall-mounted mailbox from the mailbox manufacturer brand. A real eye-catcher among the mailboxes. Clear line and straightforward design characterize the designer mailbox free-standing. With a lot of volume for very large amounts of posts. Our products have a high value, reliable functionality and their own identity. Made by mailbox manufactory.

- Designer stainless steel mailbox made of 2mm stainless steel V2A 1,4301, 240 grain sanded; Outside dimensions single box: height 550 mm; Width: 600 mm; Depth 100 mm.
- Fronts side post-withdrawal door 350 mm x 300 mm, to open from top to bottom. Including 2 key with key number.
- Settling from the front, dimensions of the insertion: W 35 cm x H 6.3 cm, C4 across. Very large letters fit here without kinking. Attention no withdrawal protection!
- With built-in damping elements, which let the throw-in flap slowly and quietly close.
- Optionally interchangeable name tag made of stainless steel with laser lettering or name tag made of plexi.
- 8-12V DC Kurzhub bell button with LED ring lighting (blue, white, red or green). The lighting of the bell button cannot be supplied by the control unit. It must be connected to an additional power supply 8-12 V DC.
- Optionally, a light button with a pictogram is possible.
- Preparation (installation speaker not included) for intercom.
- Optional with universal adapter for all commercially available installation speakers.
- Optional preparation (not included in the scope of delivery) for a camera.
- Optional with house number in polished optics (67mm high), offset or house number approx. 70mm high (max. 3-digit) with power-saving LED lighting 12V DC approx. 50mA / 1W, white.
- Dimensions Built-in- or wall-mounted box: H 510 mm x W 560 x D 100 | 150 mm. Built-in Kasten with pretzled cable inlets and fastening points on all sides. Wall-assembled box for wall assembly with hole in the back, wall-mounted box for fence mounting without perforation (must be done on site). Attention, even with wall-mounted boxes, the front cover 2 cm is all over again.