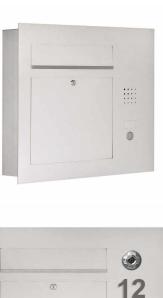

## Stainless Steel Letter Box Designer Model BIG - Clean Edition - Lateral - INDIVIDUAL

High quality under- or wall-mounted mailbox from the mailbox manufacturer brand. A real eye-catcher among the mailboxes. Clear line and straightforward design characterize the designer mailbox free-standing. With a lot of volume for very large amounts of posts. Our products have a high value, reliable functionality and their own identity. Made by mailbox manufactory.

- Designer stainless steel mailbox made of 2mm stainless steel V2A 1,4301, 240 grain sanded; Outside dimensions single box: height 550 mm; Width: 600 mm; Depth 100 mm.
- Fronts side post-withdrawal door 350 mm x 300 mm, to open from top to bottom. Including 2 key with key number.
- Settling from the front, dimensions of the insertion: W 35 cm x H 6.3 cm, C4 across. Very large letters fit here without kinking. Attention no withdrawal protection!
- With built-in damping elements, which let the throw-in flap slowly and quietly close.
- Optionally interchangeable name tag made of stainless steel with laser lettering or name tag made of plexi.
- 8-12V DC Kurzhub bell button with LED ring lighting (blue, white, red or green). The lighting of the bell button cannot be supplied by the control unit. It must be connected to an additional power supply 8-12 V DC.
- Optionally, a light button with a pictogram is possible.
- Preparation (installation speaker not included) for intercom.
- Optional with universal adapter for all commercially available installation speakers.
- Optional preparation (not included in the scope of delivery) for a camera.
- Optional with house number in polished optics (67mm high), offset or house number approx. 70mm high (max. 3-digit) with power-saving LED lighting 12V DC approx. 50mA / 1W, white.
- Dimensions Built-in- or wall-mounted box: H 510 mm x W 560 x D 100 | 150 mm. Built-in Kasten with pretzled cable inlets and fastening points on all sides. Wall-assembled box for wall assembly with hole in the back, wall-mounted box for fence mounting without perforation (must be done on site). Attention, even with wall-mounted boxes, the front cover 2 cm is all over again.